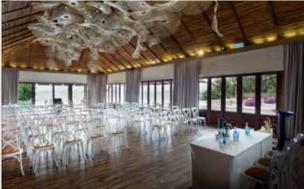

U Pattaya offers a stylish 132 sqm event room suitable for medium-sized gatherings. The facility offers state of the art equipment combined with a superb selection of eclectic freshly prepared menus to choose from plus attentive, personalised service guaranteeing whatever your occasion, it will certainly be a most enjoyable one.

### Meeting Packages

- Full Day Meeting Package
- Half Day Meeting Package
- Coffee Break