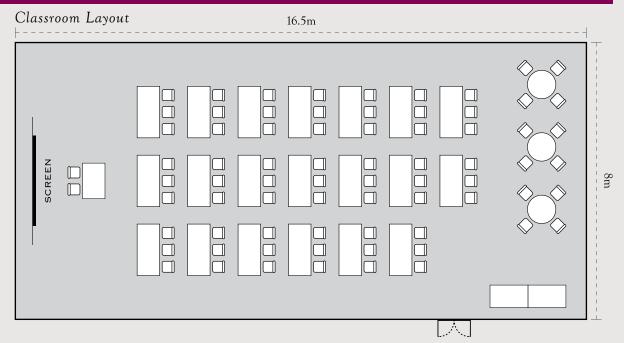

# Meeting Room

| Venue        | Sq.m. | Dimensions (m)  | Classroom | Theatre | U Shape | Banguet | Cocktail | Boardroom |
|--------------|-------|-----------------|-----------|---------|---------|---------|----------|-----------|
| Meeting Room | 132   | 16.5m x 8m x 4m | 60        | 80      | 40      | 60      | 80       | 40        |