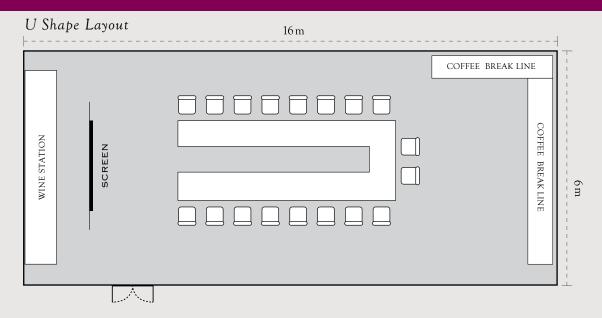

# Meeting Room

| Venue        | Sq.m. | Dimensions (m)  | Classroom | Theatre | U Shape | Banguet | Cocktail | Boardroom |
|--------------|-------|-----------------|-----------|---------|---------|---------|----------|-----------|
| Meeting Room | 132   | 16.5m x 8m x 4m | 60        | 80      | 40      | 60      | 80       | 40        |