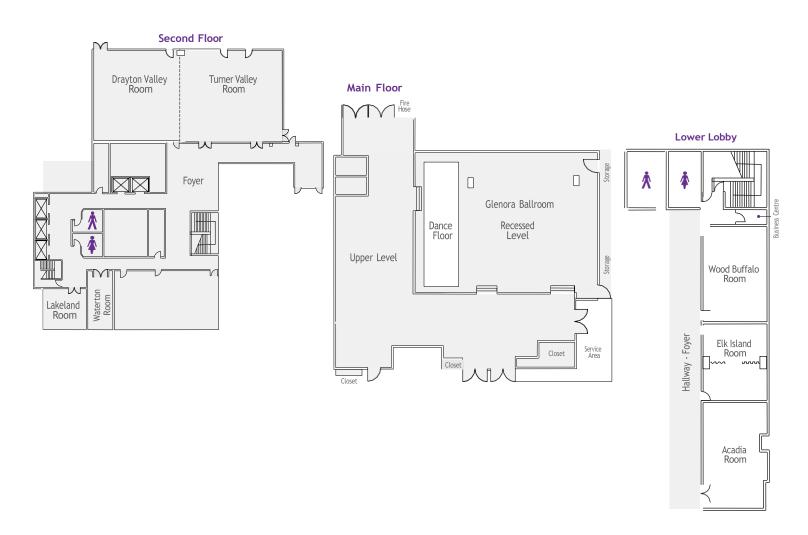

## the perfect venue for your meetings, events and celebrations

| Room Specifications |         |           |           |        |              |           |         |            |        |            |             |
|---------------------|---------|-----------|-----------|--------|--------------|-----------|---------|------------|--------|------------|-------------|
| Meeting Room        | Theatre | Classroom | Boardroom | Dinner | Dinner/Dance | Reception | U-Shape | Hollow Sq. | Sq.Ft. | Dimensions | Location    |
| ACADIA ROOM         | 70      | 40        | 40        | 50     | 30           | 75        | 30      | 35         | 756    | 36'x21'    | Lower floor |
| ELK ISLAND ROOM     | 46      | 30        | 24        | 40     | 30           | 40        | 26      | 30         | 546    | 26'x21'    | Lower floor |
| WOOD BUFFALO ROOM   | 50      | 40        | 30        | 50     | 30           | 65        | 30      | 35         | 672    | 32'x21'    | Lower floor |
| VALLEY BALLROOM     | 500     | 300       | N/A       | 350    | 250          | 450       | N/A     | N/A        | 4365   | 97' x 45'  | 2nd flr.    |
| DRAYTON VALLEY      | 250     | 120       | 60        | 140    | 130          | 220       | 60      | 80         | 2304   | 48' x 48'  | 2nd flr.    |
| TURNER VALLEY       | 250     | 120       | 60        | 140    | N/A          | 220       | 70      | 80         | 2496   | 48' x 52'  | 2nd flr.    |
| LAKELAND ROOM       | 40      | 16        | 19        | 32     | N/A          | 40        | N/A     | N/A        | 460    | 23' x20'   | 2nd flr.    |
| WATERTON ROOM       | N/A     | N/A       | 12        | 12     | N/A          | N/A       | N/A     | N/A        | 364    | 13' x 28'  | 2nd flr.    |
| GLENORA BALLROOM    | 160     | 40        | 50        | 100    | 100          | 200       | 40      | 40         | 3328   | 52' 64'    | Main flr.   |
| PVB LOUNGE          | 30      | 16        | 20        | 30     | N/A          | 90        | 20      | N/A        | 748    | 44' x 17'  | 22nd flr.   |