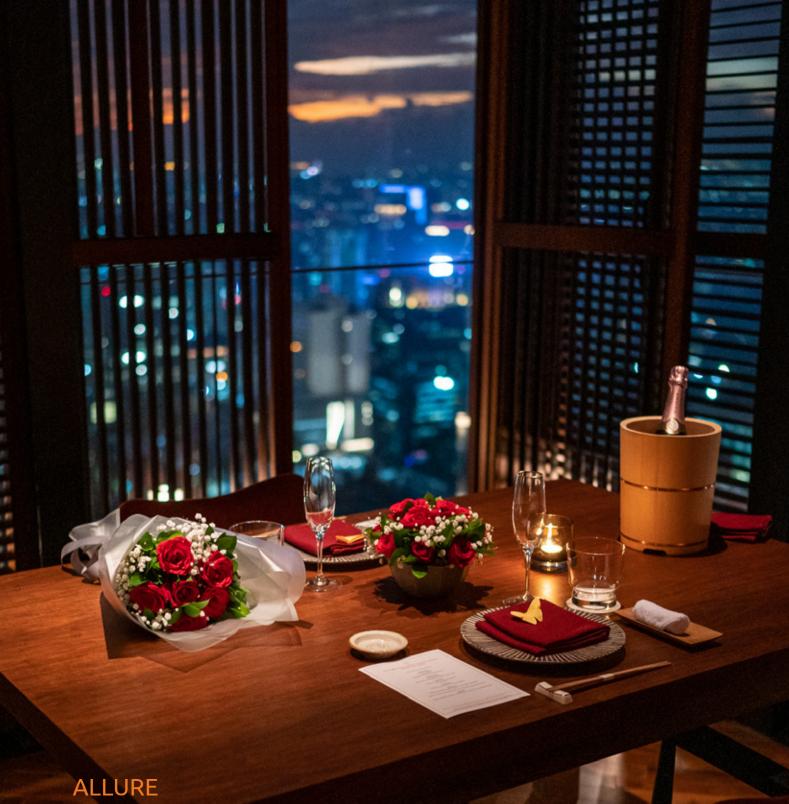

# Private Dining Room Experience KITA 喜多 RESTAURANT

A Romantic escape for two

Indulge in an intimate 6-course dining experience curated by Chef Yukio Takeda. Escape into a world of flavor and romance for an unforgettable night.

### Inclusions:

- Framed photo memento
- A box of sweet treats
- A bouquet of red roses
- KITA Voucher

### KITA ALLURE DELUXE

IDR 3,488,000++

Includes two glasses of mocktails or cocktails

### KITA ALLURE PREMIUM

IDR 4,488,000++

Includes a bottle of sake or wines or bubbles

Vegetarian option available