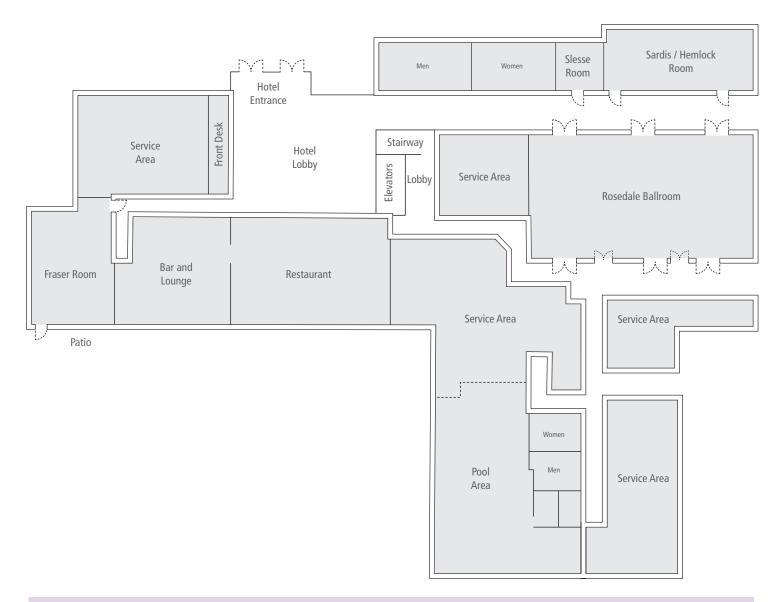

## **Room specifications**

| Meeting Room           | Theatre | Classroom | Boardroom | Hollow Square | U-Shape | Rounds of 10 | Dinner/Dance | Reception | Dimensions | Sq. Ft. | Ceiling |
|------------------------|---------|-----------|-----------|---------------|---------|--------------|--------------|-----------|------------|---------|---------|
| ROSEDALE BALLROOM      | 280     | 180       | 68        | 68            | 56      | 200          | 200          | 200       | 40 x 72    | 3000    | 15'-6'  |
| ROSEDALE A&B or B&C    | 140     | 120       | 48        | 66            | 48      | 130          | 130          | 130       | 40 x 48    | 1920    | 15'-6'  |
| ROSEDALE A, B or C     | 72      | 63        | 36        | 48            | 40      | 60           | 60           | 60        | 40 x 24    | 960     | 15'-6'  |
| SARDIS/HEMLOCK<br>ROOM | 72      | 36        | 30        | 30            | 24      | 50           | 30           | 50        | 20 x 46    | 930     | 12'-6'  |
| FRASER ROOM            | 60      | 24        | 14        | 18            | 14      | 50           | 30           | 50        | 36 x 25    | 900     | 14'-3'  |
| SLESSE ROOM            | N/A     | N/A       | 10        | N/A           | N/A     | N/A          | N/A          | N/A       | 14 x 15    | 210     | 12'-6'  |