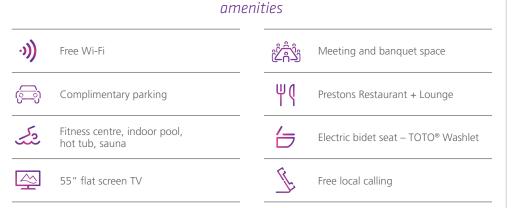

Enjoy the signature APA in-room comforts including Electric Bidet Seat (TOTO<sup>®</sup> Washlet), 55" flat screen TV and traditional welcoming origami cranes.

Guests will appreciate our superb facility and warm hospitality, not to mention our signature Prestons Restaurant + Lounge, the perfect spot to enjoy a beverage and dine in Chilliwack. We look forward to welcoming you to your home away from home!