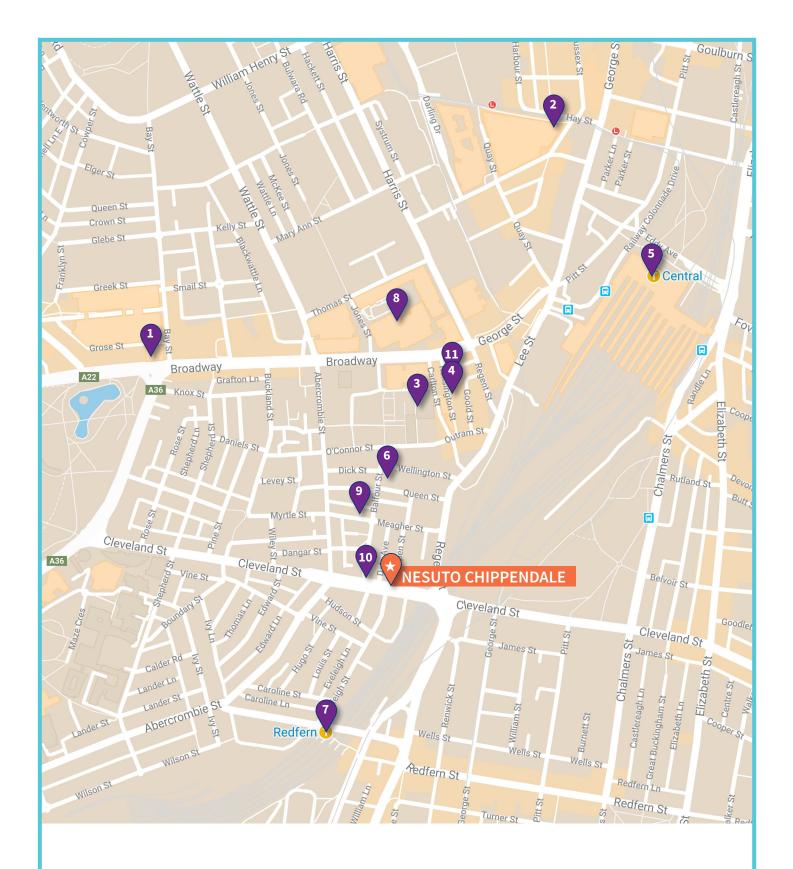

## WHAT'S NEARBY

- 1. Broadway Shopping Centre
- 2. China Town Paddy's Markets
- 3. Woolworths Central Park
- 4. Spice Alley
- 5. Central Train Station
- 6. White Rabbit Gallery
- 7. Redfern Train Station
- 8. University of Technology Sydney (UTS)
- 9. Nanda\Hobbs Gallery
- 10. Bakery Brickfields
- 11. Gavroche French Restaurant