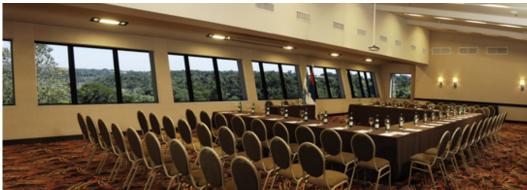

River Spa. YSYRY: Guarani word which means "flowing water". Located on the top floor of the hotel overlooking the river. It offers massage rooms, wet sauna, dry sauna, Scottish shower and 2 Jacuzzis.

Spaces adapted for special events such as work meetings, conferences, conventions, weddings or anniversaries.

| MEETING         | SURFACE | SCHOOL | AUDITORIUM | BANQUET | BUFFET | COCKTAIL |
|-----------------|---------|--------|------------|---------|--------|----------|
| SALÓN PANORAMIC | 180     | 150    | 300        | 180     | 150    | 300      |
| SALÓN MIRADOR   | 106     | 50     | 120        | 60      | 60     | 100      |
| DOÑA FLOR       | 216     | 100    | 180        | 120     | 120    | 200      |
| PATIO DOÑA FLOR | 100     | 50     | 70         | 70      | 60     | 120      |
| PATIO INTERNO   | 225     |        | 350        | 220     | 220    | 400      |
| BUENA VISTA BAR | 45      |        | 100        | 60      | 60     | 140      |
| FOYER SALÓN PHI | 22      |        |            |         |        |          |