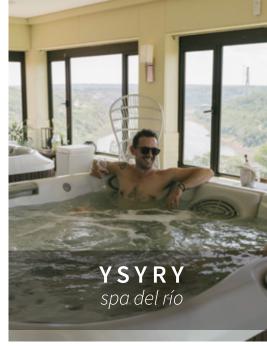

River Spa. YSYRY: Guarani word which means "flowing water". Located on the top floor of the hotel overlooking the river. It offers massage rooms, wet sauna, dry sauna, Scottish shower and 2 Jacuzzis.

Spaces adapted for special events such as work meetings, conferences, conventions, weddings or anniversaries.