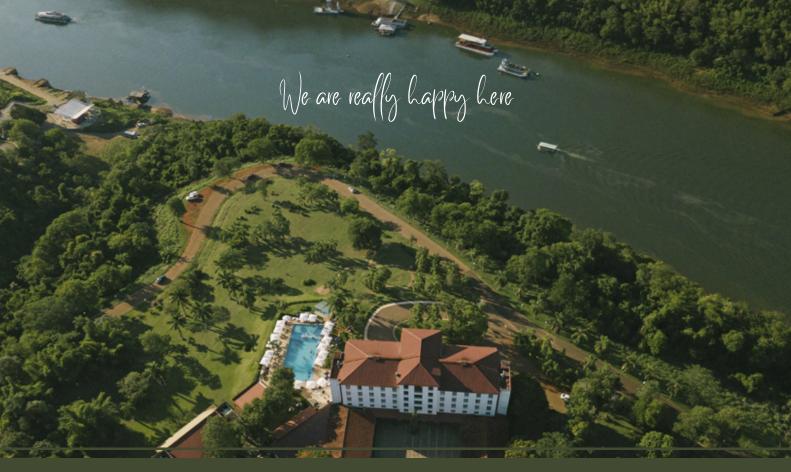

## Panoramic is considered one of the Premium hotels in the destination of Iguazú Falls.

The interiors of this historic building have been re-designed in a contemporary style. It is perfectly located in the heart of Iguazu.

91 rooms and suites, some with incredible view of Iguazu River in the triple frontier of Argentina, Brazil and Paraguay.

Buffet breakfast, business center, TV Lounge, lobby bar. Room Service until 1.00 am, laundry. Free and secure parking.