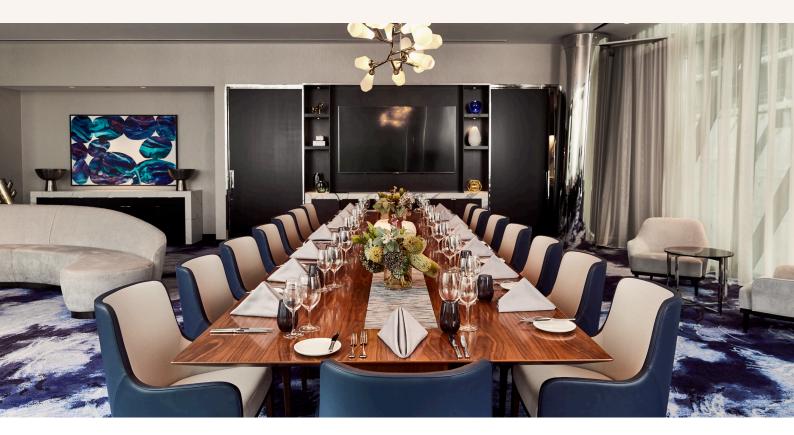

## Opal Suite

With beautiful views across the water to Darling Harbour, the Opal Suite offers one of city's most exquisite settings, a stunning location for meetings, business presentations and special events.

The combination of highly tactile custom fabrics and delicate metallic detailing exemplifies modern luxury. Breathtaking views provide the perfect backdrop to your event while our dedicated staff attends to your guests' every need.

## Features:

- Private kitchen
- Private bathroom
- In-built audio visual

| Size:     | 178 sqm               |
|-----------|-----------------------|
| Capacity: | 40 guests   cocktail* |
|           | 20 guests   seated    |