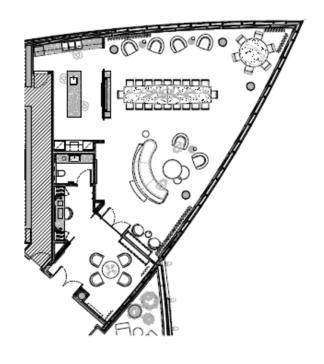

## Opal Suite

With beautiful views across the water to Darling Harbour, the Opal Suite offers one of city's most exquisite settings, a stunning location for meetings, business presentations and special events.

## Features:

- Private kitchen
- Private bathroom
- In-built audio visual

| Size:     | 178 sqm               |
|-----------|-----------------------|
| Capacity: | 40 guests   cocktail* |
|           | 20 guests   seated    |