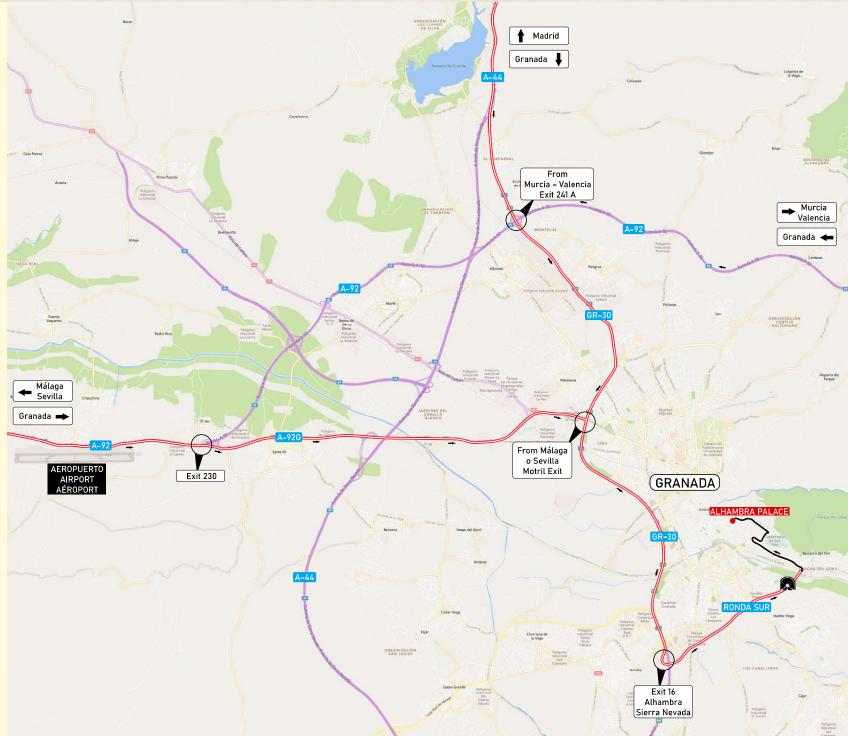

## HOTEL ACCESS

## FROM MADRID

- When you arrive in Granada continue on the A-44/E-902 towards Granada-Motril, take the GR-30 exit towards Granada.

- Take exit 16 towards Alhambra-Sierra Nevada on the A-395 RONDA SUR.

- Continue on the A-395 RONDA SUR, after the tunnels, keep to the left.

- At the roundabout, take the second exit, direction Alhambra.

- Once on the top of the hill, you will find another roundabout. Take the third exit.

- Do not enter the Alhambra monument parking, continue driving 850 metres, your destination is at the end of the street.

## FROM MALAGA OR SEVILLA

- On the A-92, past the airport, take the GRANADA OESTE-SANTA FE exit.

- Continue on the A-92G to the GR-30 Circunvalación de Granada.

- Take exit 16 towards Alhambra-Sierra Nevada on the A-395 RONDA SUR.

- Continue on the A-395 RONDA SUR, after the tunnels, keep left.

- At the roundabout, take the second exit, direction Alhambra.

- Once on the top of the hill, you will find another roundabout. Take the third exit.

- Do not enter the Alhambra monument parking, continue driving 850 metres, your destination is at the end of the street.

## FROM MURCIA OR VALENCIA

-On the A-92, take 241 A (GR-30 Granada) exit.

- Continue on the GR-30 Circunvalación de Granada.

- Take exit 16 towards Alhambra-Sierra Nevada on the A-395 RONDA SUR.

- Continue on the A-395 RONDA SUR, after the tunnels, keep left.