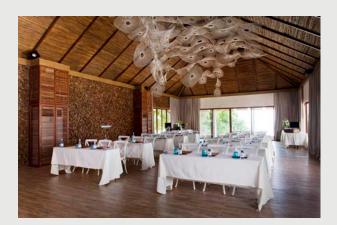

U Pattaya offers a stylish 132 sqm event room suitable for medium-sized gatherings. The facility offers state of the art equipment combined with a superb selection of eclectic freshly prepared menus to choose from plus attentive, personalised service guaranteeing whatever your occasion, it will certainly be a most enjoyable one.

# Capacity

| Venue        | Sq.m. | Dimensions (m) | Classroom | Theatre | U Shape | Banquet | Cocktail | Board Room |
|--------------|-------|----------------|-----------|---------|---------|---------|----------|------------|
| Meeting Room | 132   | 16.5 x 8 x 4   | 60        | 80      | 40      | 60      | 80       | 40         |