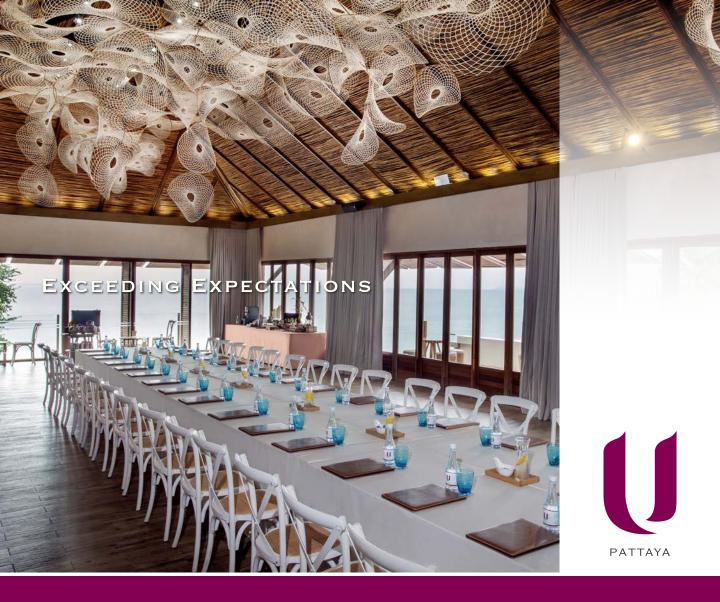

U Pattaya is located between Jomtien and Bang Saray with absolute beachfront access and is perfectly suited for those who seek sublime serenity and complete privacy, making it the ideal venue for creative conferences, wonderful weddings and successful special events. The resort's overall design concept emulates a traditional fisherman's village through the judicious use of rustic-style wood and bamboo throughout the interiors and the elegant décor and picturesque setting allows for a romantic one of a kind wedding or pre-wedding photo shoot for a lifetime's worth of picture perfect memories.

U Pattaya offers a stylish 132 sqm event room suitable for medium-sized gatherings. The facility offers state of the art equipment combined with a superb selection of eclectic freshly prepared menus to choose from plus attentive, personalised service guaranteeing whatever your occasion, it will certainly be a most enjoyable one.