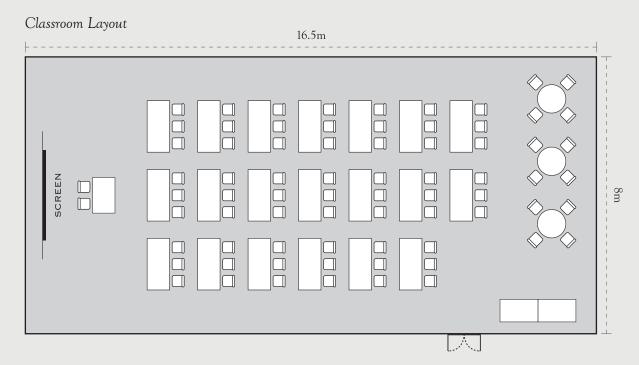

## Floorplan

# Capacity

| Venue        | Sq.m. | Dimensions (m) | Classroom | Theatre | U Shape | Banquet | Cocktail | Board Room |
|--------------|-------|----------------|-----------|---------|---------|---------|----------|------------|
| Meeting Room | 132   | 16.5 x 8 x 4   | 60        | 80      | 40      | 60      | 80       | 40         |