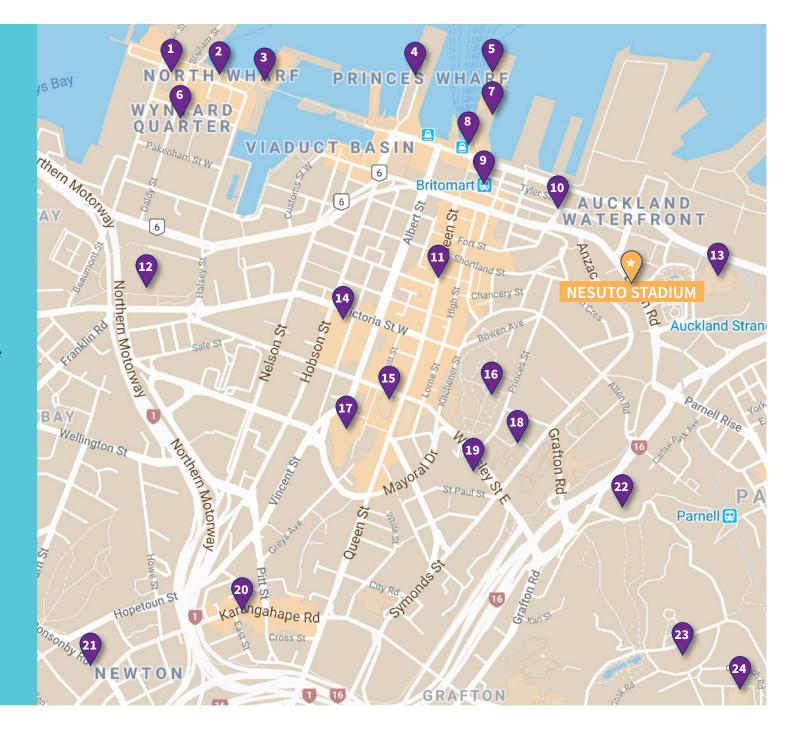

- 1. Silo Park
- 2. North Wharf
- 3. Viaduct Events Centre
- 4. Princes Wharf
- 5. Queens Wharf
- 6. Wynyard Quarter
- 7. Shed 10
- 8. Downtown Ferry Terminal
- 9. Britomart Transport Centre
- 10. Britomart Precinct
- 11. Queen Street
- 12. Victoria Park
- 13. Spark Arena
- 14. Sky Tower
- 15. The Civic
- 16. Albert Park
- 17. Aotea Centre
- 18. The University of Auckland
- 19. Auckland University

## of Technology

- 20. Karangahape Road (K' Road)
- 21. Ponsonby Road
- 22. Manuka Doctor Arena
- 23. Auckland Domain
- 24. Auckland War Memorial

Museum