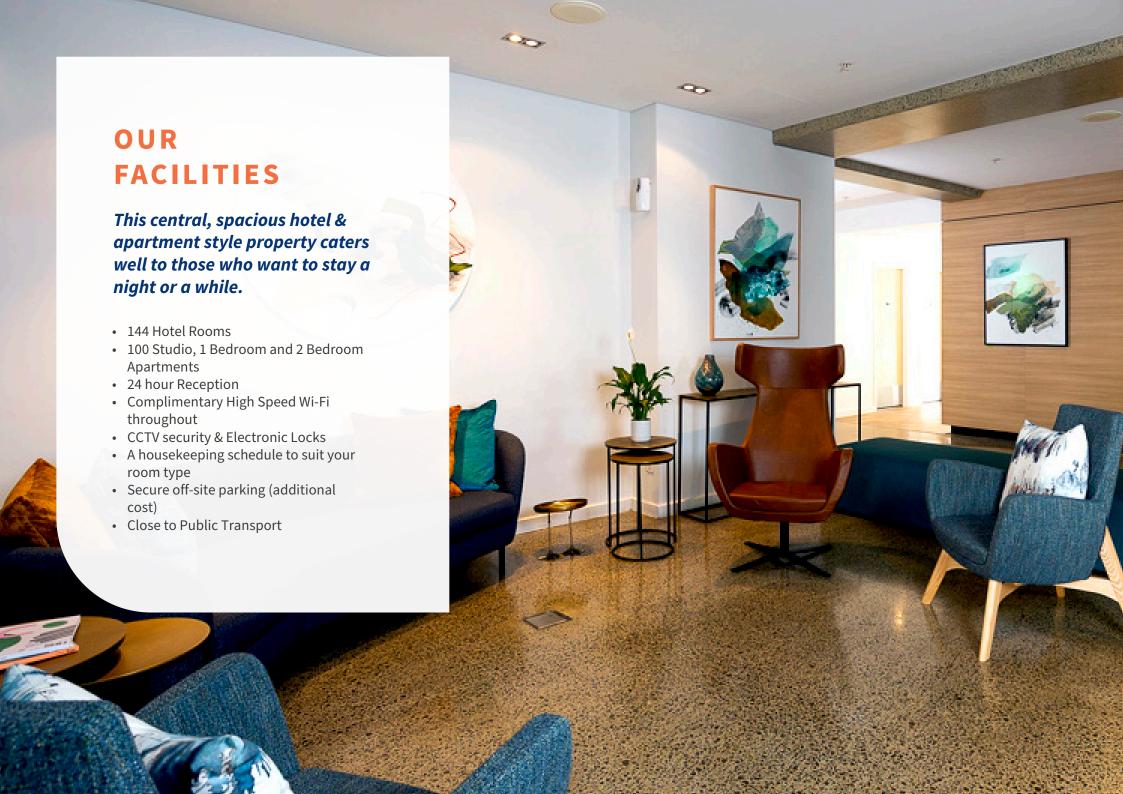

The 144 hotel rooms and 100 studio, one and two bedroom apartments are stylishly appointed and offer inner city living. Our apartments offer the convenience of full kitchen and laundry facilities. It is the ideal choice.

## A WELCOMING LIVING SPACE

We have contemporary hotel rooms and spacious studio, one bedroom and two bedroom apartments that offer all of the guest services and amenities of an apartment hotel.

Each one of our 144 hotel rooms offer Queen/ King bed, complimentary high speed internet, a desk, USB charging ports, 50 inch Smart TV with Netflix streaming capability, independent air conditioning, in-room safe, and tea and coffee facilities.

Each of our 100 apartments feature full kitchen facilities, a washing machine and dryer in every apartment bathroom, independent air conditioning, and many have a private outdoor balcony from which to enjoy views of the Auckland cityscape.