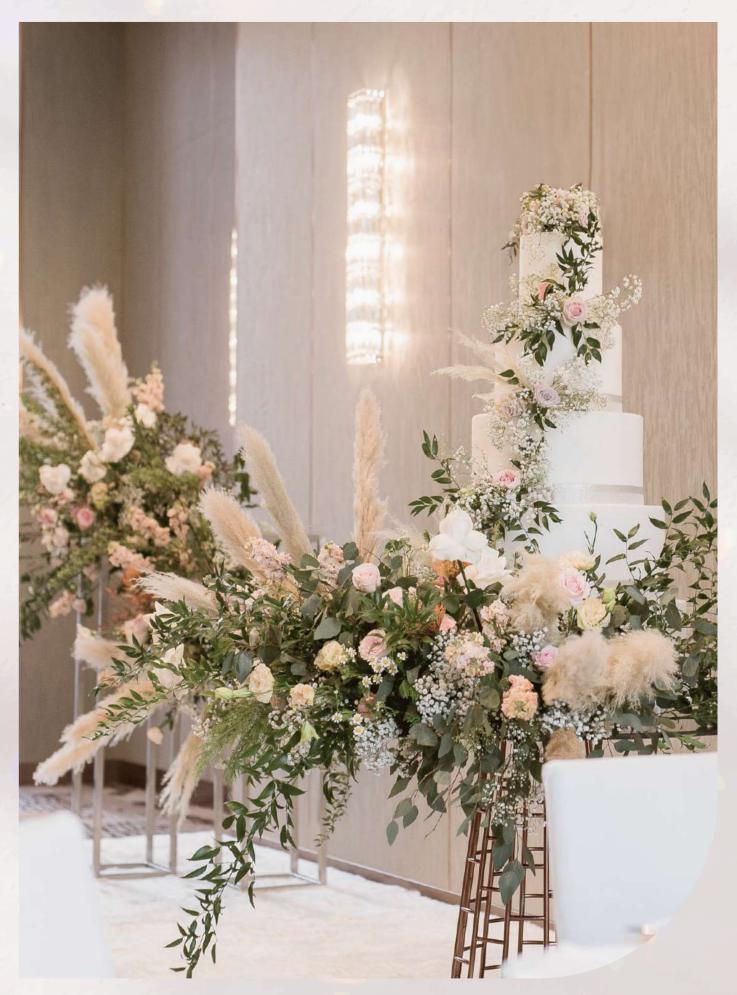

### CHRISTIAN CEREMONY THB 60,000 NET

- One-night stay in a Deluxe Room with breakfast for 2 persons
- Ceremony set up on stage
- Theatre-style seating for guests
- 2 flower stands for the ceremony
- 1 bridal bouquet
- 6 floral corsages for the parents and VIP guests
- 6 small flower stands along the aisle
- 2 baskets of rose petals