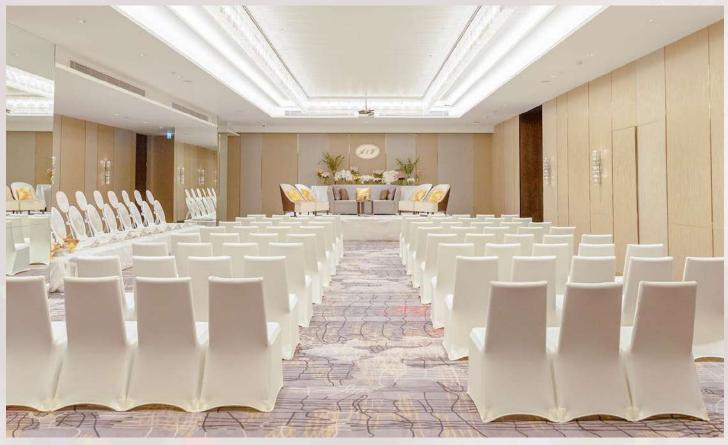

## ENGAGEMENT CEREMONY THB 55,000 NET

- One-night stay in a Deluxe Room with breakfast for 2 persons
- Sofa set up on stage for the ceremony
- Theatre-style seating for guests
- Personalised logo on stage
- 1 bridal bouquet
- 8 floral corsages for parents and VIP guests
- 2 standard flower stands on stage
- Standard sound system with background music

### THAI WATER POURING CEREMONY THB 65,000 NET

- One-night stay in a Deluxe Room with breakfast for 2 persons
- Sofa set up on stage for the ceremony
- Buddhist ceremony altar set (2 flower vases, candles, incense sticks)
- Theatre-style seating for guests
- Personalised logo on stage
- Thai water pouring ceremony set with flower decorations
- 1 bridal bouquet
- 6 floral corsages for parents and VIP guests
- 1 pair of wedding neck garlands
- 2 standard flower stands on stage
- Standard sound system with background music

### ENGAGEMENT & THAI WATER POURING CEREMONY

THB 75,000 NET

- One-night stay in a Deluxe Room with breakfast for 2 persons
- Sofa set up on stage for the ceremony
- Buddhist ceremony altar set (2 flower vases, candles, incense sticks)
- Theatre-style seating for guests
- Personalised logo on stage
- Thai water pouring ceremony set with flower decorations
- Holy thread & sachet powder
- 1 bridal bouquet
- 8 floral corsages for parents and VIP guests
- 1 pair of wedding neck garlands
- 2 standard flower stands on stage
- · Standard sound system with background music

### CHRISTIAN CEREMONY THB 60,000 NET

- One-night stay in a Deluxe Room with breakfast for 2 persons
- Ceremony set up on stage
- Theatre-style seating for guests
- 2 flower stands for the ceremony
- 1 bridal bouquet
- 6 floral corsages for the parents and VIP guests
- 6 small flower stands along the aisle
- 2 baskets of rose petals