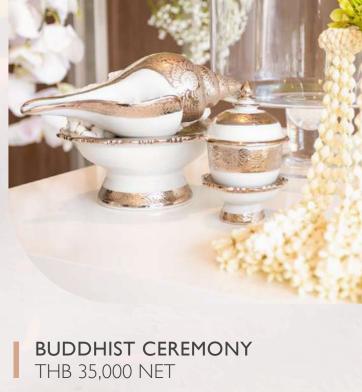

- Stage set up with seating for 9 monks
- Buddhist ceremony altar set (flower vases, candles, and incense sticks)
- Theatre-style seating for guests
- Coffee or tea with fruit juice for 9 monks
- Thai set menu (individual or sharing style) for 9 monks
- Thai flower sets with incense sticks for 9 monks
- Standard sound system with Thai background music