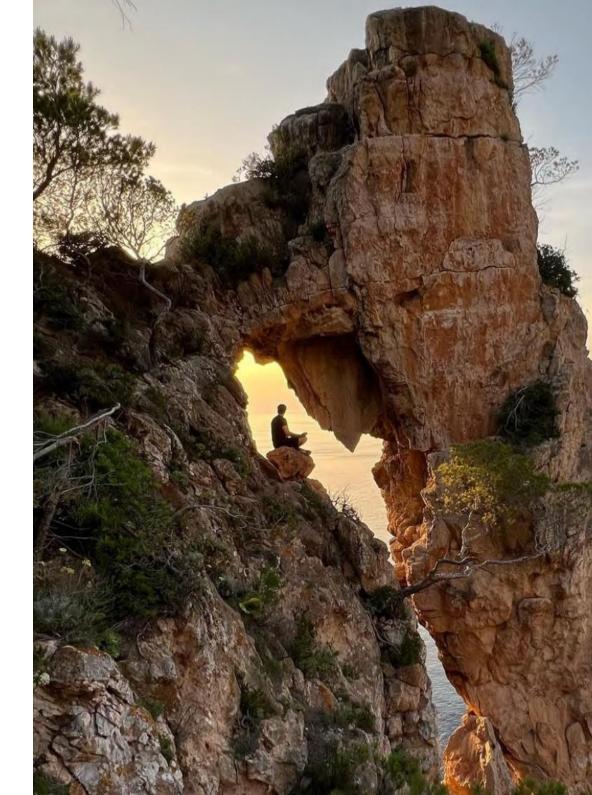

# Mindfulness Hike to Portal del Cielo

AM

Experience the untouched wild north of Ibiza on a hike to Portal del Cielo. This stunning trail takes you through lush greenery and breathtaking views, providing the perfect opportunity to reconnect with nature. Take in the fragrant pine forests, crystal clear streams and rocky outcrops that make this area so special. This hike also incorporates mindfulness practices to enhance the overall experience.