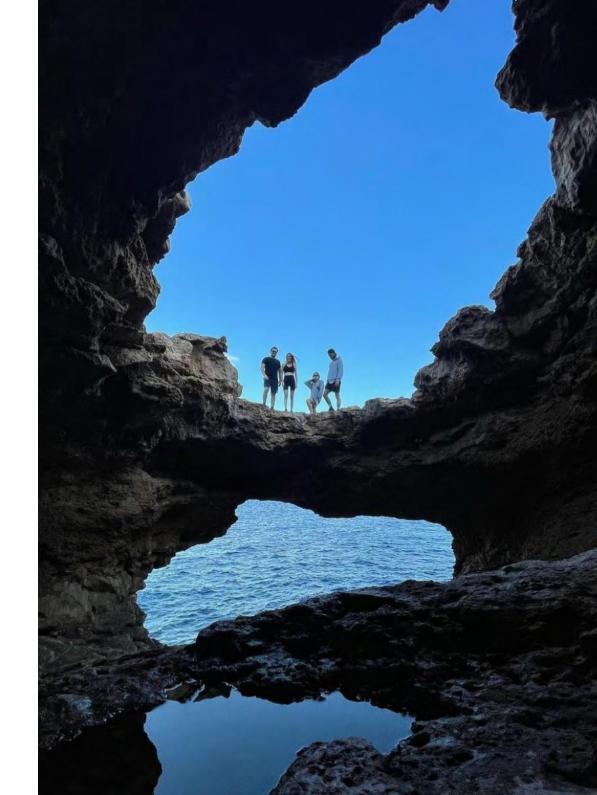

## Natural Spa Hike

One of the highlights of this hike is the Natural Spa, where you can enjoy the best of Ibiza's natural jacuzzis. These hidden gems are scattered throughout the island and offer the perfect opportunity to relax and rejuvenate in the crystal-clear waters. Soak in the natural hot springs and let the stress of everyday life melt away.