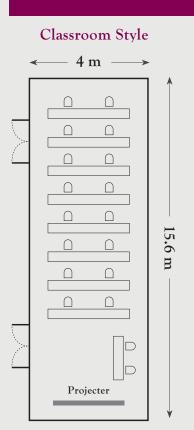

# Floorplan

# Capacity

| Meeting Room Format | Capacity (Person) |            |
|---------------------|-------------------|------------|
|                     | Normal            | New Normal |
| Classroom           | 30                | 18         |
| Theatre             | 40                | 24         |
| U Shape             | 30                | 18         |