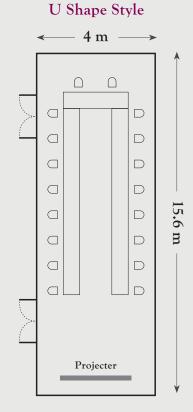

# Floorplan

# Capacity

| Meeting Room Format | Capacity (Person) |            |
|---------------------|-------------------|------------|
|                     | Normal            | New Normal |
| Classroom           | 30                | 18         |
| Theatre             | 40                | 24         |
| U Shape             | 30                | 18         |