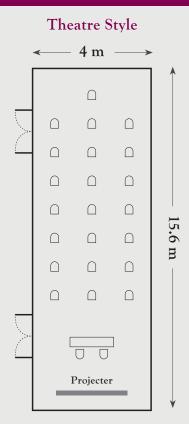

# Floorplan

# Capacity

| Meeting Room Format | Capacity (Person) |            |
|---------------------|-------------------|------------|
|                     | Normal            | New Normal |
| Classroom           | 30                | 18         |
| Theatre             | 40                | 24         |
| U Shape             | 30                | 18         |