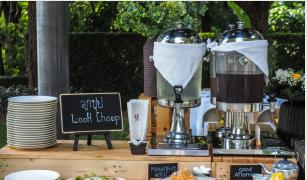

### Food and Beverage

- Coffee Break
- International Buffet
- Thai Buffet
- Western Set Menu
- Thai Set Menu