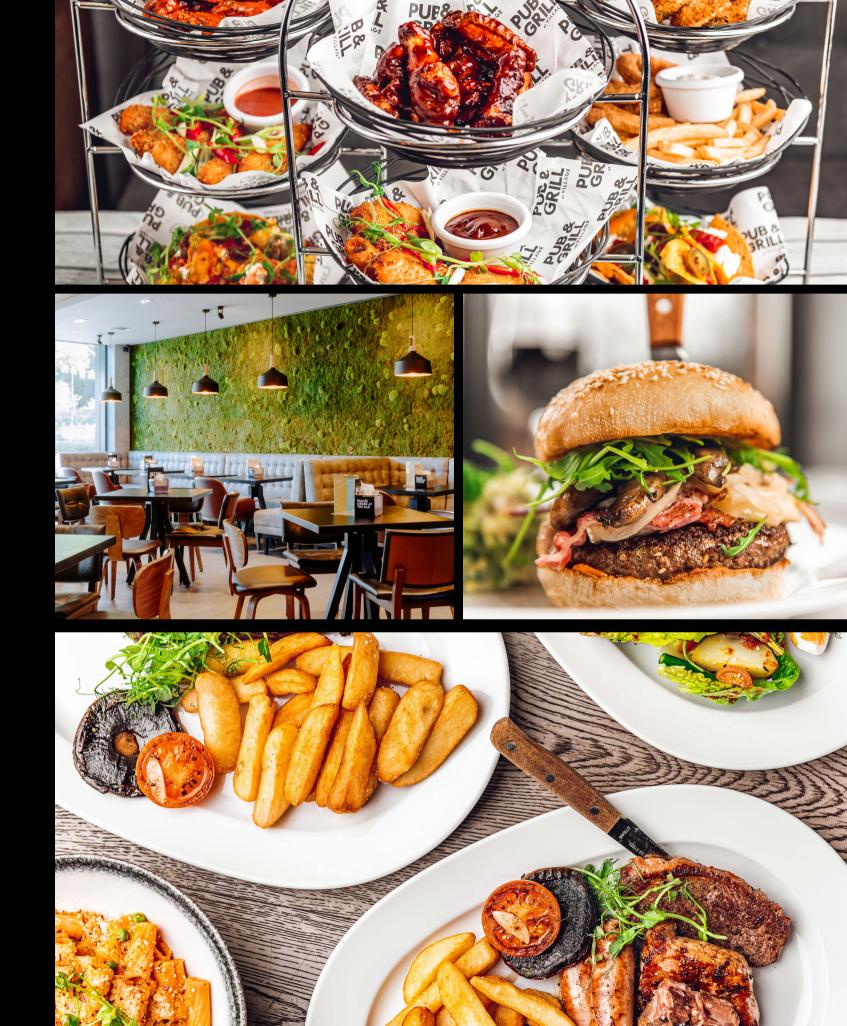

# food glorious food

Optimal nourishment can raise productivity levels by 20%. We've put your team's health and wellness at the top of the menu:

- The right start to the day with a hot breakfast buffet, continental selection or grab and go option
- Pub & Grill menu filled with hearty classics plus delicious and nutritious options, with all the latest sporting action on our huge screens
- Pub & Grill menu is also available to enjoy from the comfort of your room

**VIEW OUR MENU** 

Tell us your big ideas. Our team is ready to bring them to life and put your business in the spotlight.

- By day, the Inspiration Suite is a versatile space, hosting conferences, large meetings, exhibitions, corporate hospitality, networking events, training, workshops and more.
- By night, be dazzled with a guide event room with a private bar and reception area, ideal for corporate parties, award ceremonies, gala dinners and a variety of other special events.