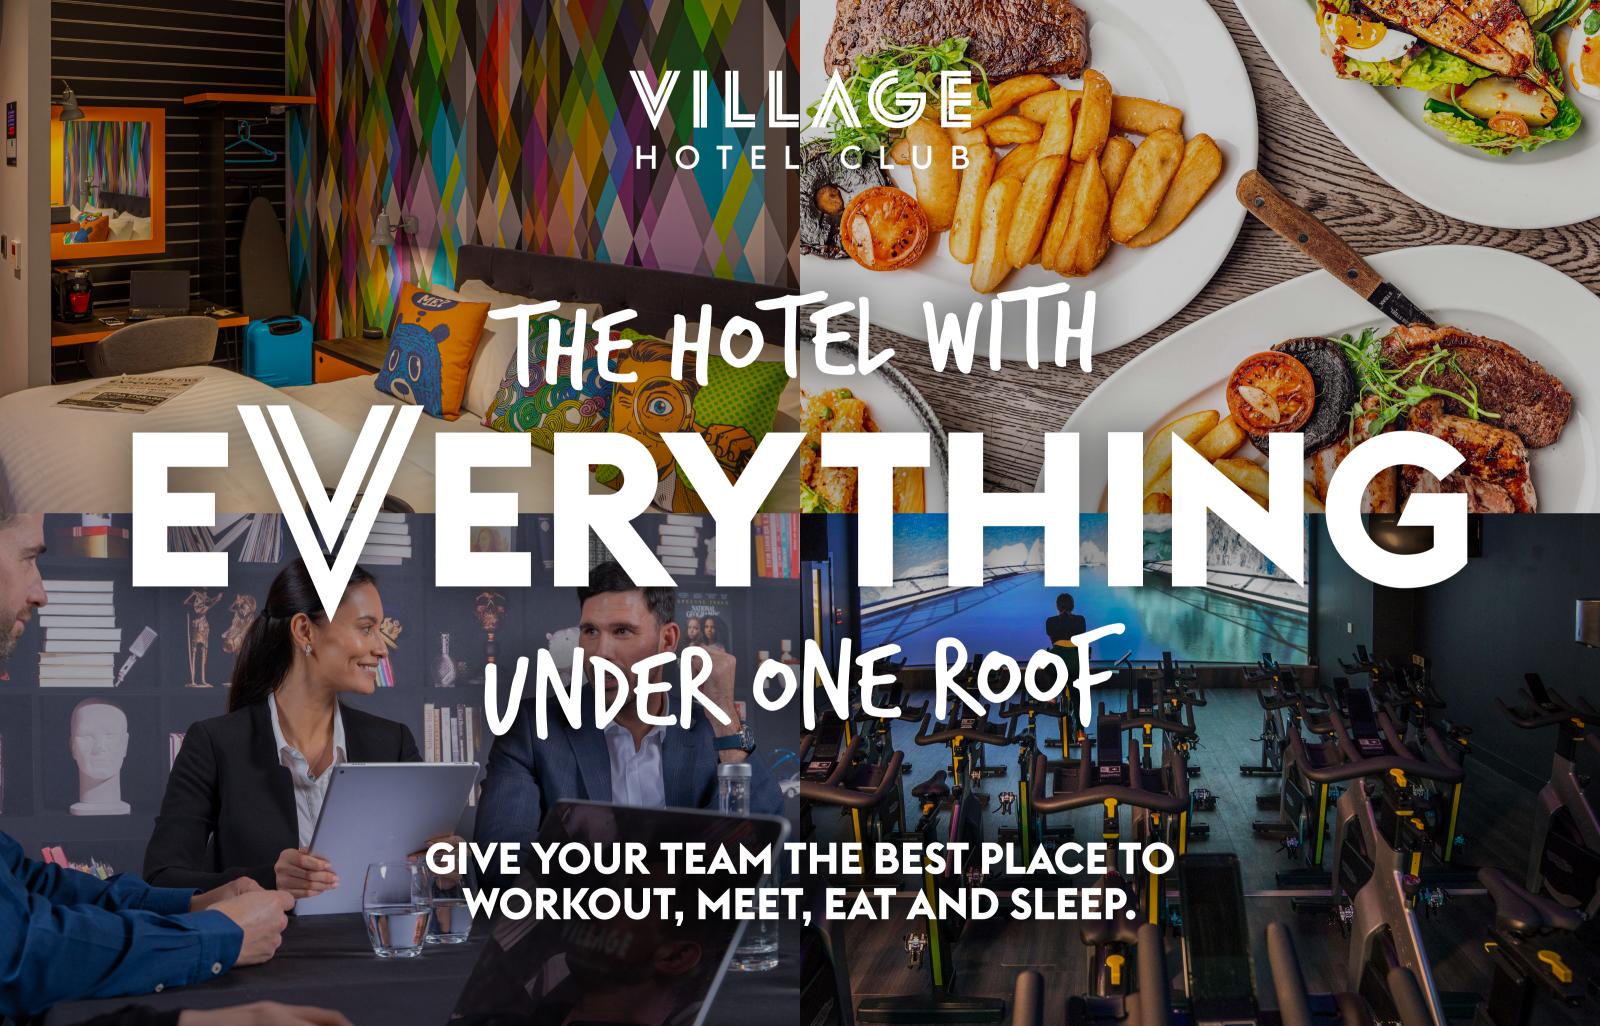

# THE PERFECT CONTINUES TO THE PERFECT CONTI

Village puts its guests' wellbeing at the heart of everything we do!

- 33 hotels away from crowded city centres
- Extensive parking and high speed WIFI
- Relax in our guest rooms with super comfy bed, big TVs and power showers
- Switch off and recharge in our extensive leisure facilities with state of the art gym, pool & classes
- Pub & grill with a delicious full stacked menu and big screen sport
- On-site Starbucks Coffee Shop\*
- Vibrant and inspiring meeting spaces
- Big spaces for team celebrations and events
- VWorks co-working space at 21 locations
- Quick and easy booking with the Village Business Desk

TAKE A TOUR

BOOK A ROOM

\*Not available at Village Hotel Liverpool

\*\*Images created at Village Hotel Club Basingstoke. Whilst our core guest services (Pu & Grill, Starbucks, Village Health & Wellness) are consistent across all of our hotels, the design style of some of our hotels differs from the images shown.