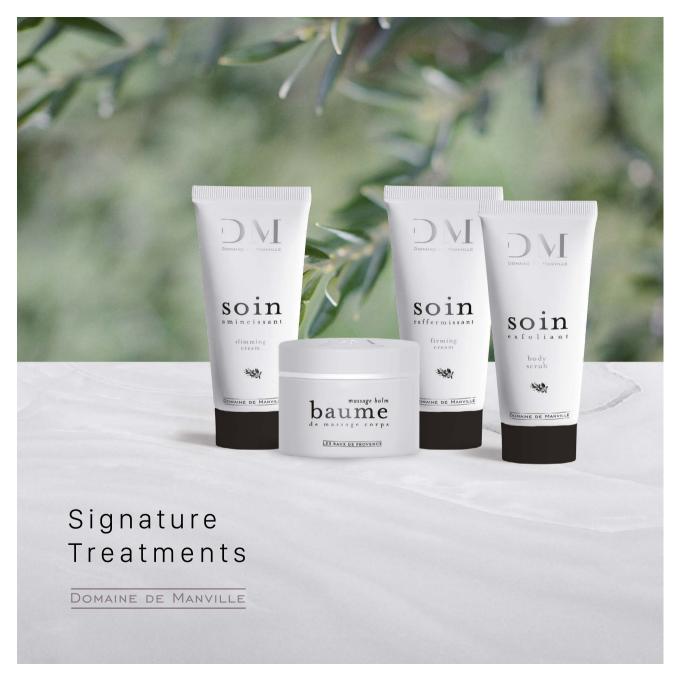

### VELVET SKIN 45 min - 110€

Let yourself be tempted by this full body treatment which includes the Domaine's scrub and balm. Its nourishing properties will leave a protective and soft layer with a satin-finished on your skin.

# THE MANVILLE REFINING RITUAL 1h30 - 190€

Ideal to regain a refined and toned figure, the treatment starts with a Domaine de Manville® scrub. The massage is deep and intense thanks to its sequence of manual techniques: "palper-rouler" - subdermal tissue massage-, lymphatic drainage massage and smoothing. The final wrap reinforces the slimming properties of the ingredients. You will feel so light!

# Face treatment ... Oliv' Organic cosmetics!

Excellent anti-aging treatments
with olive leaf extract. Very rich in
polyphenols, mainly in oleuropein and
in Vitamin E, olive leaf is characterized
by its exceptional anti-radical and
antioxidant efficacy which reduces
cellular alteration and prevents aging
of the skin. A true natural anti-age «
beauty ally » that protects cells from free
radicals and offers the skin an optimal
and long-lasting level of hydration.