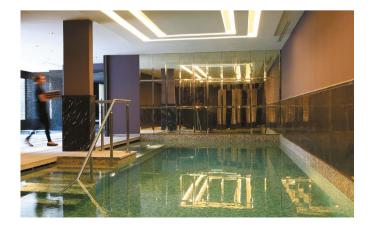

### Access to the SPA

45 minutes for resident guests at the hotel and upon reservation (adults and children)

### the "sensory area"

Heated indoor swimming pool, jacuzzi, sauna, steam bath and fitness area

### THE SPA IS OPEN EVERY DAY

ADULTS (FROM 16 YEARS OLD) : Every day from 10am to 7pm Fridays and Saturdays from 10am to 8pm CHILD (UNDER 16 YEARS OLD) : Every day from 9am to 10am