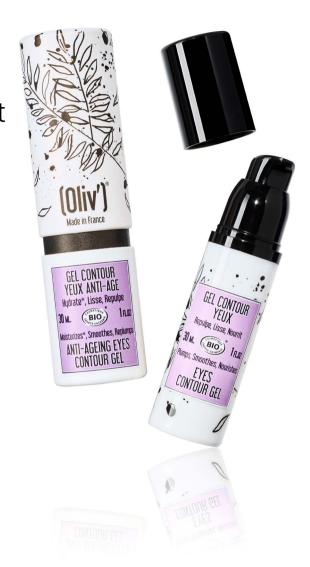

# Face treatment ... Oliv' Organic cosmetics!

Excellent anti-aging treatments
with olive leaf extract. Very rich in
polyphenols, mainly in oleuropein and
in Vitamin E, olive leaf is characterized
by its exceptional anti-radical and
antioxidant efficacy which reduces
cellular alteration and prevents aging
of the skin. A true natural anti-age «
beauty ally » that protects cells from free
radicals and offers the skin an optimal
and long-lasting level of hydration.

### Certified products