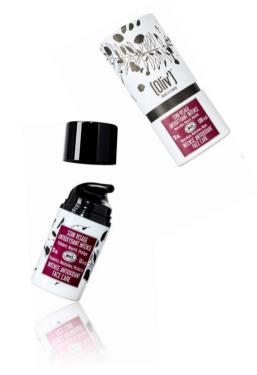

# Face treatment ... Oliv' Organic cosmetics!

Excellent anti-aging treatments
with olive leaf extract. Very rich in
polyphenols, mainly in oleuropein and
in Vitamin E, olive leaf is characterized
by its exceptional anti-radical and
antioxidant efficacy which reduces
cellular alteration and prevents aging
of the skin. A true natural anti-age «
beauty ally » that protects cells from free
radicals and offers the skin an optimal
and long-lasting level of hydration.

### Certified products