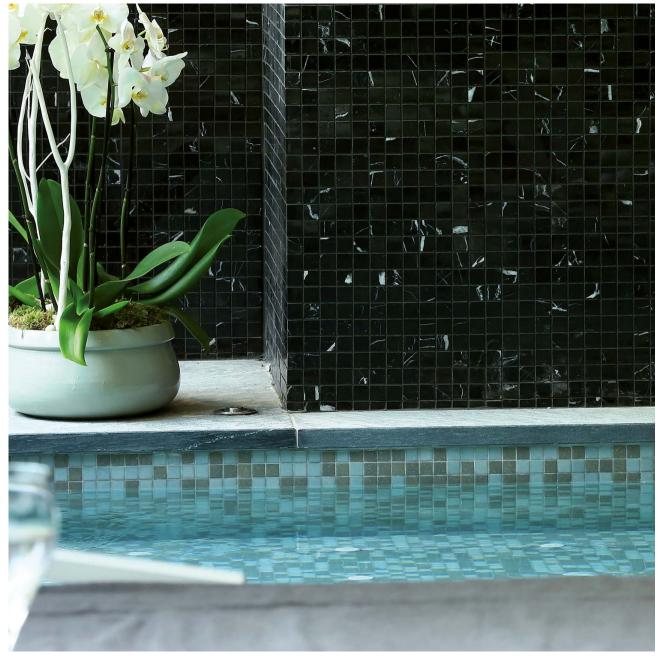

### the "sensory area"

Heated indoor swimming pool, jacuzzi, sauna, steam bath and fitness area