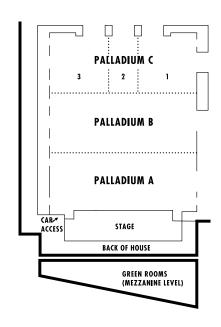

The Palladium at Crown can be reconfigured to suit almost any size and style of wedding.

## CONTACT

+61 3 9292 6235 event\_sales@crownmelbourne.com.au crownmelbourne.com.au/weddings

| ROOM            | WIDTH (M) | LENGTH (M) | AREA (M²) | HEIGHT (M) | WEDDING<br>RECEPTION | COCKTAIL | CEREMONY |
|-----------------|-----------|------------|-----------|------------|----------------------|----------|----------|
| PALLADIUM       | 41        | 50         | 2050      | 6.8        | IIOO                 | 2500     | 2500     |
| PALLADIUM A & B | 41        | 32         | 1312      | 6.8        | 650                  | 1500     | 1400     |
| PALLADIUM C     | 41        | 16         | 656       | 6.8        | 360                  | 800      | 700      |