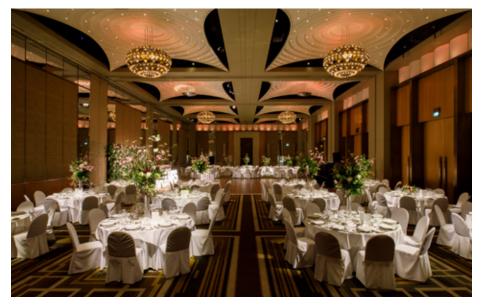

## **PALLADIUM**

The Palladium at Crown is Australia's premier ballroom. It is a spectacular venue for a wedding with magnificent custom-designed carpets, seven metre ceilings, plush wall panelling and superbly appointed fittings.

It's a unique level of opulence that flows throughout this pillarless ballroom - the largest hotel ballroom in Australia. It's also one of Australia's most technologically advanced venues, with state of-the-art sound systems, LED lighting and broadcast facilities, including a fully automated projection system with six retractable digital screens.