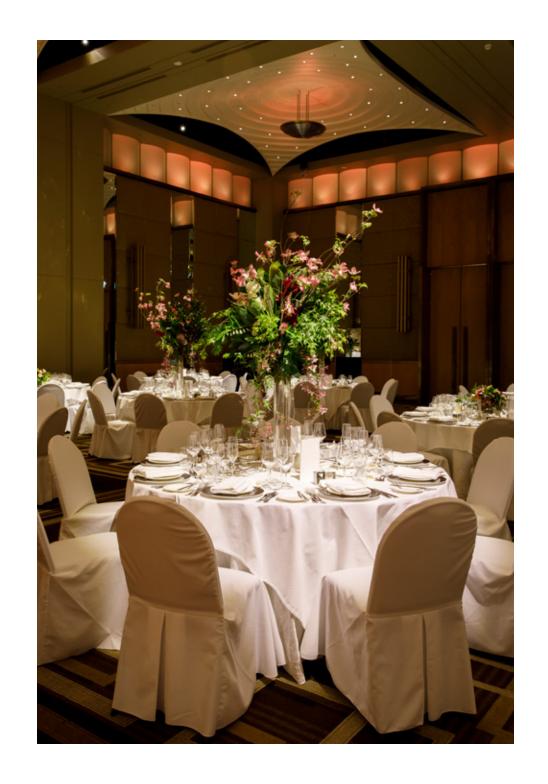

## **PALLADIUM**

The Palladium at Crown is Australia's premier ballroom. It is a spectacular venue for a wedding with magnificent custom-designed carpets, seven metre ceilings, plush wall panelling and superbly appointed fittings.

It's a unique level of opulence that flows throughout this pillarless ballroom - the largest hotel ballroom in Australia. It's also one of Australia's most technologically advanced venues, with state of-the-art sound systems, LED lighting and broadcast facilities, including a fully automated projection system with six retractable digital screens.