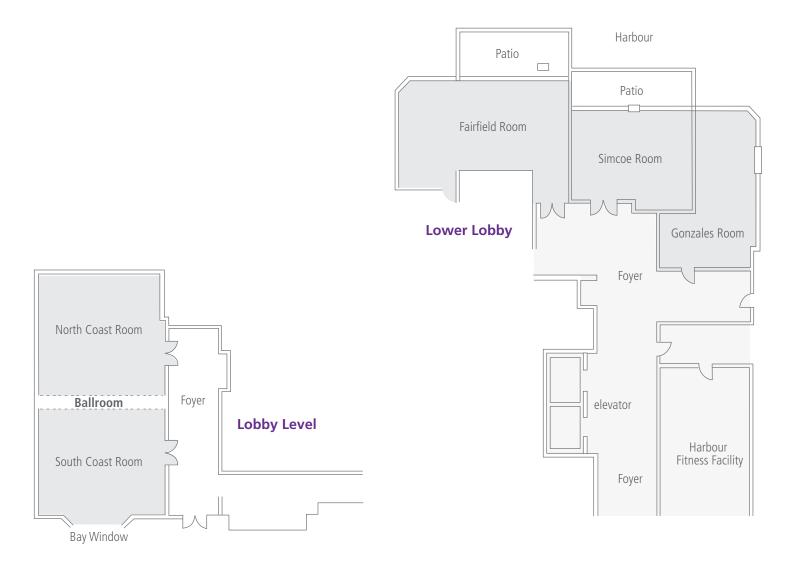

## the perfect venue for your meetings, events and celebrations

| Room specifications |         |           |                 |           |             |             |           |                 |               |         |             |  |
|---------------------|---------|-----------|-----------------|-----------|-------------|-------------|-----------|-----------------|---------------|---------|-------------|--|
| Meeting Room        | Theatre | Classroom | Classroom w. AV | Boardroom | Full Rounds | Open Rounds | Reception | Reception w. AV | Hollow Square | Sq. Ft. | Location    |  |
| BALLROOM            | 150     | 80        | 60              | 50        | 120         | 60          | 120       | 100             | 60            | 1,568   | Lobby Level |  |
| NORTH COAST         | 60      | 30        | 20              | 20        | 50          | 25          | 50        | 40              | 36            | 784     | Lobby Level |  |
| SOUTH COAST         | 60      | 30        | 20              | 20        | 50          | 25          | 50        | 40              | 36            | 784     | Lobby Level |  |
| FAIRFIELD ROOM      | 50      | 30        | 30              | 25        | 40          | 22          | 40        | 25              | 30            | 648     | Lower Level |  |
| SIMCOE ROOM         | 20      | 16        | 12              | 12        | 20          | 10          | 20        | 15              | 20            | 432     | Lower Level |  |
| GONZALES ROOM       | -       | -         | -               | 20        | -           | -           | -         | -               | -             | 288     | Lower Level |  |