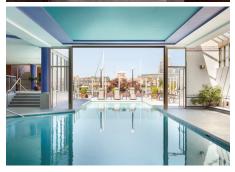

## Soak in the natural beauty of Victoria right from the Coast Victoria Hotel & Marina by APA

Our spectacular oceanfront location gives you one of the most captivating views in the area. Situated on Victoria's lively outer harbour, our full-service 132 room property features a private 52-slip marina, the award-winning Blue Crab Seafood House, and event spaces with windows and covered patios. Each one of our spacious guest rooms features large windows and a private balcony so you can take in that fresh ocean air. Enjoy signature APA in-room comforts include Electric bidet seat (TOTO® Washlet), 55" flat screen TV and traditional welcoming origami cranes. Guests will appreciate our superb facility and warm hospitality, not to mention our fitness centre complete with indoor/ outdoor pool, jacuzzi and sauna. We're also close to Fisherman's Wharf and offer guests complimentary shuttle service to downtown.

## amenities

| ·))           | Free Wi-Fi                                    | Ψ٩        | Blue Crab Seafood House - open for breakfast and dinner    |  |  |  |  |  |  |  |
|---------------|-----------------------------------------------|-----------|------------------------------------------------------------|--|--|--|--|--|--|--|
| <u>(</u> )    | Secured underground parking                   | <u>حک</u> | Fitness centre, heated indoor/outdoor pool, hot tub, sauna |  |  |  |  |  |  |  |
| 6             | Electric bidet seat - TOTO® Washlet           |           | 55" flat screen TV                                         |  |  |  |  |  |  |  |
| ᠵᢅᠶ           | Close proximity to Harbour Air<br>and Helijet | A,        | 52-slip marina with nightly and monthly moorage            |  |  |  |  |  |  |  |
| <u>ڹٛ</u> ۯؿؽ | Meeting and banquet space                     |           | EV charging stations                                       |  |  |  |  |  |  |  |
| local gems    |                                               |           |                                                            |  |  |  |  |  |  |  |
|               | Fisherman's Wharf                             | ß         | Orca Spirit Adventures – whale<br>watching                 |  |  |  |  |  |  |  |