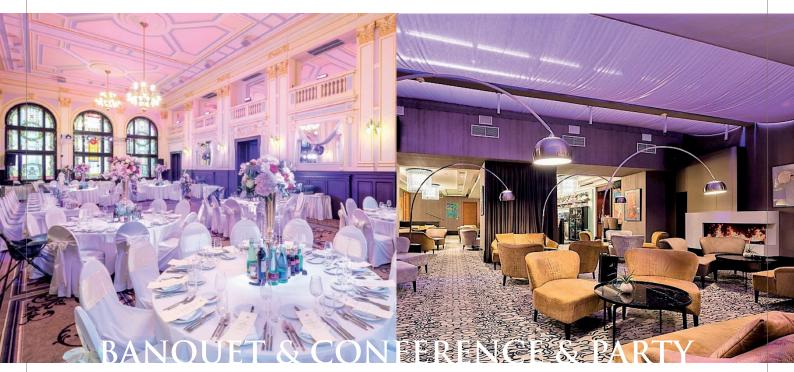

Our historical Ballroom Franz Josef I. offers a dramatic backdrop for your larger event while the Executive Suite

is a convenient option for arranging business breakfast or company party with cosy evening atmosphere.

| Name                       | dimensions<br>w × I × h (m) | area<br>(sqm) | theatre | classroom | u-shape | geneve | © © cabaret | banquet cocktail | reception |
|----------------------------|-----------------------------|---------------|---------|-----------|---------|--------|-------------|------------------|-----------|
| Ballroom<br>Franz Jozef I. | 19 × 9 × 6,6                | 171           | 150     | 120       | 46      | 52     | 72          | 150              | 170       |
| Executive Suite            | 4 × 6 × 3,1                 | 24            | 18      | 12        | 12      | -      | -           | 8                | -         |
| Majesty Lounge             | 18 × 8 × 2,7                | 144           | 40      | -         | -       | -      | -           | 80               | 80        |