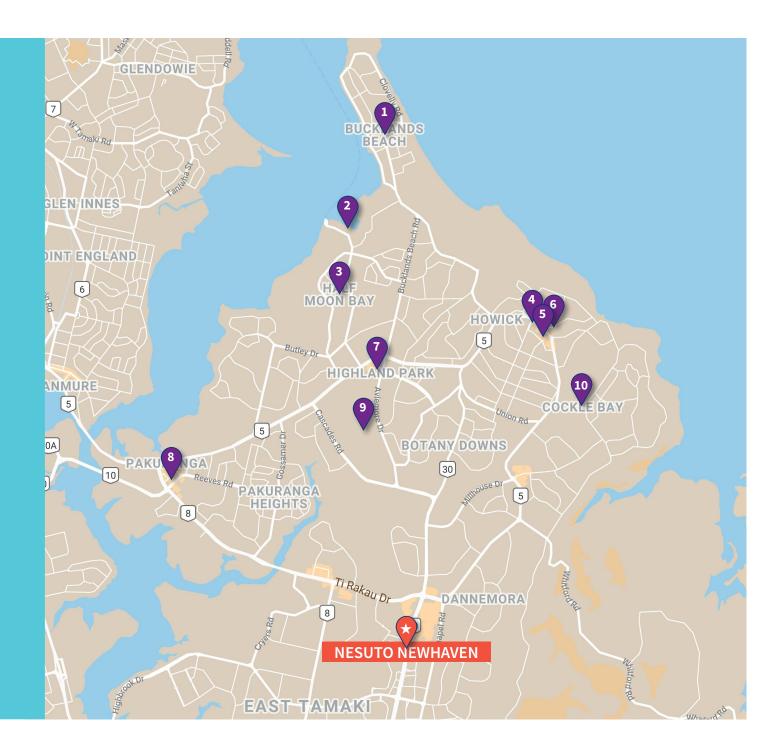

## NESUTO NEWHAVEN & SURROUNDS

- 1. Bucklands Beach
- 2. Grangers
- 3. Half Moon Bay
- 4. The Apothecary
- 5. Howick Village market
- 6. UXBRIDGE Arts & Culture
- 7. Howick Golf Club
- 8. Pakuranga Night market
- 9. Howick Historical Village
- 10. Cockle Bay