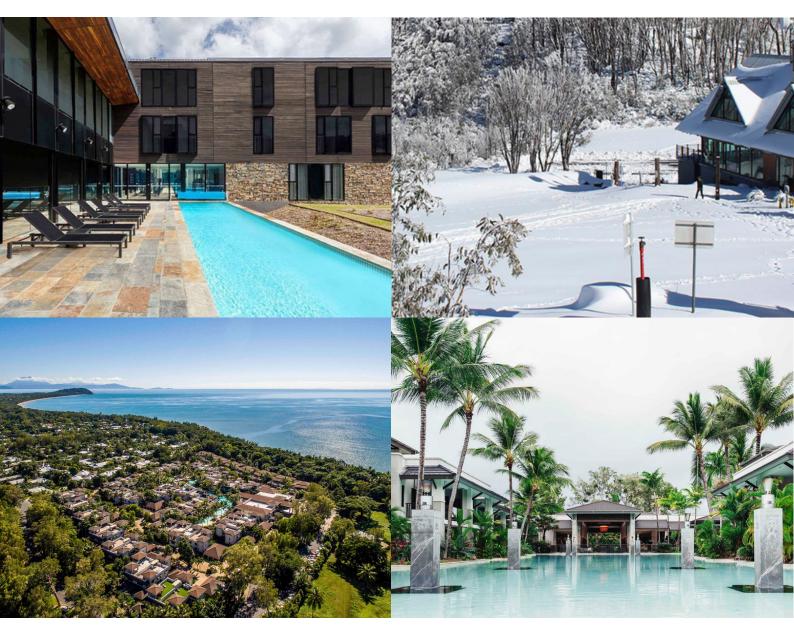

# WINTER RESIDENTIAL CONFERENCE OFFER

A 90 minute drive from Melbourne, Peppers Marysville offers contemporary styled accommodation. Unwind in the tranquil riverside location before exploring one of Australia's most beautiful regions the Yarra Valley. Explore the natural beauty of Yarra Ranges National Park, Cathedral Ranges or Lake Mountain before relaxing poolside or recharging in the restaurant and bar.

Situated in picturesque Port Douglas, Pullman Port Douglas Sea Temple Resort & Spa offers guests access to a whole host of natural delights. Explore the Great Barrier Reef, the Daintree Rainforest and the spectacular Mossman Gorge, or take a crocodile tour on the Daintree River.

Port Douglas is a beautiful coastal town, with plenty of boutique shops, restaurants and a large Sunday market to discover.