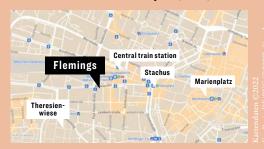

(🔘 ) Distances

Central train station 0.1 km / Karlsplatz – Stachus 0.6 km / Theresienwiese 0.8 km / Marienplatz 1.3 km / freeway (A9) 8 km / Exhibition and Congress Center 9.9 km / MOC Event Center München 10 km / Munich Airport (MUC) 36 km