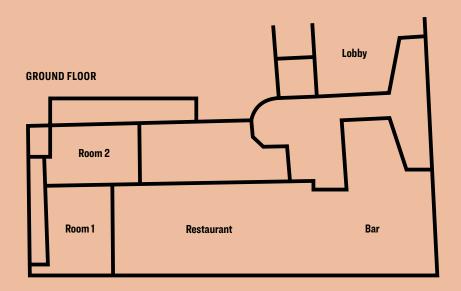

## **FUNCTION ROOMS**

|          | Floor | 1 Height | Surface area | Natural light | Classroom | :::::<br>Theater | :::<br>Banquet | · · · · · · · · · · · · · · · · · · · | :::::<br>U-shaped | Conference style |
|----------|-------|----------|--------------|---------------|-----------|------------------|----------------|---------------------------------------|-------------------|------------------|
| Room 1   | GF    | 3 m      | 40 m²        | yes           | 16        | 25               | -              | -                                     | 16                | 16               |
| Room 2   | GF    | 3 m      | 38 m²        | yes           | 16        | 25               | -              | -                                     | 16                | 16               |
| Studio 5 | 5     | 2.60 m   | 25 m²        | yes           | _         | _                | -              | _                                     | _                 | 6                |