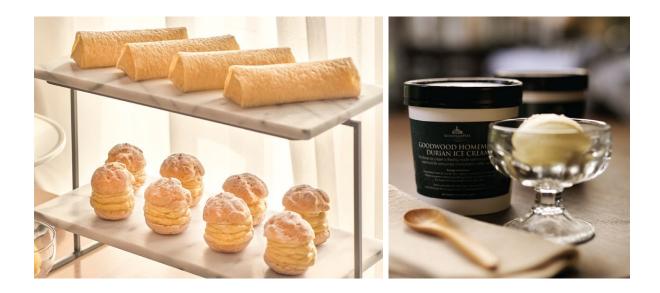

## Durian Delights 15 NOVEMBER 2024 – 05 JANUARY 2025

|                                        | PORTION   | PRICE   |
|----------------------------------------|-----------|---------|
| signature<br>D24 Puff                  | 2 pieces  | \$14    |
|                                        | 10 pieces | \$53.20 |
| signature<br>D24 Crêpe                 | Per piece | \$18.35 |
|                                        | 8 pieces  | \$90.85 |
| signature<br>D24 Ice Cream             | Per scoop | \$9     |
|                                        | Per tub   | \$25.70 |
| signature<br>'Mao Shan Wang' Ice Cream | Per scoop | \$13.80 |
|                                        | Per tub   | \$38.55 |