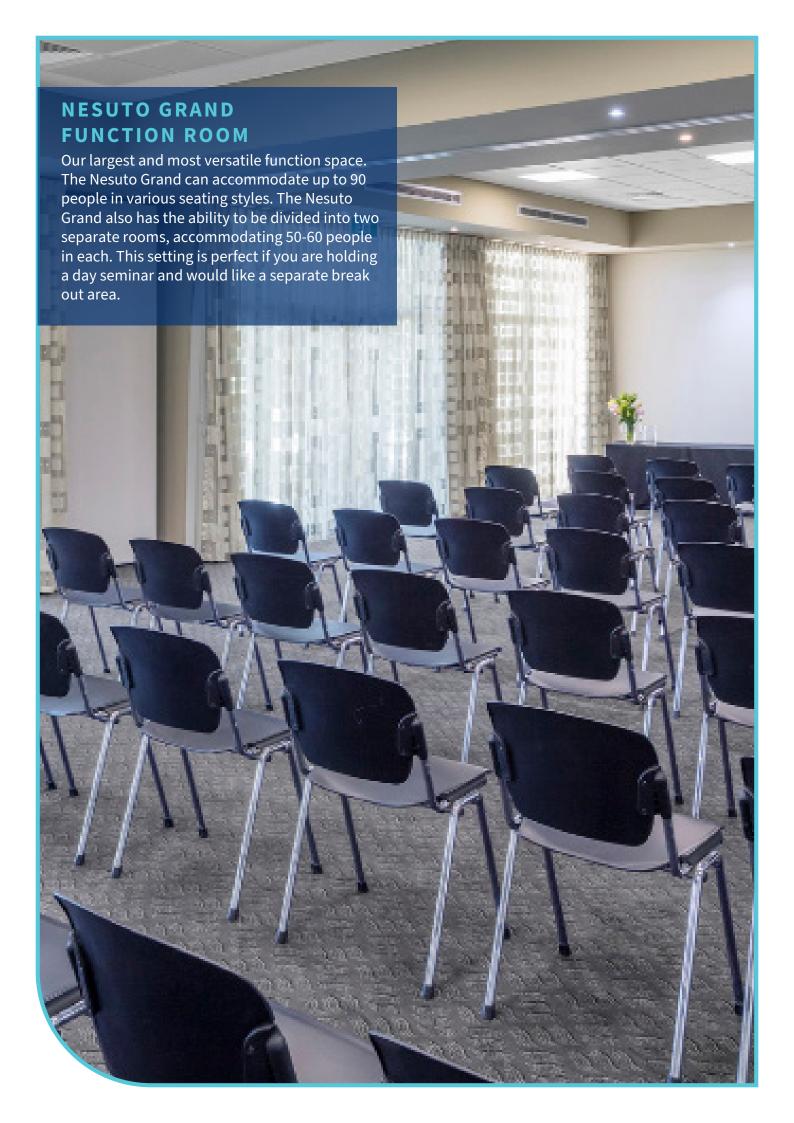

We have 3 flexible function areas *Hovea, Nesuto Grand and Nesuto Bar.* 

## **AV EQUIPMENT**

The following is provided complimentary with your day delegate package:

Whiteboard

Projector & Screen

Flipchart

Lectern

Microphone

|              | Dimensions (m) | Area (m2) | U Shape | Banquet | Theatre | Boardroom | Classroom |
|--------------|----------------|-----------|---------|---------|---------|-----------|-----------|
| Hovea        | 6.5 x 5.5      | 35.75     | 15      | 20      | 20      | 16        | 12        |
| Nesuto Bar   | 6.6 x 7.9      | 52.14     | 15      | 20      | 20      | 16        | 12        |
| Nesuto 1     | 8.8 x 9.8      | 86.24     | 25      | 30      | 60      | 30        | 30        |
| Nesuto 2     | 8.8 x 8.2      | 72.16     | 20      | 24      | 50      | 18        | 24        |
| Nesuto Grand | 8.8 x 18       | 158.4     | 35      | 80      | 90      | 40        | 60        |