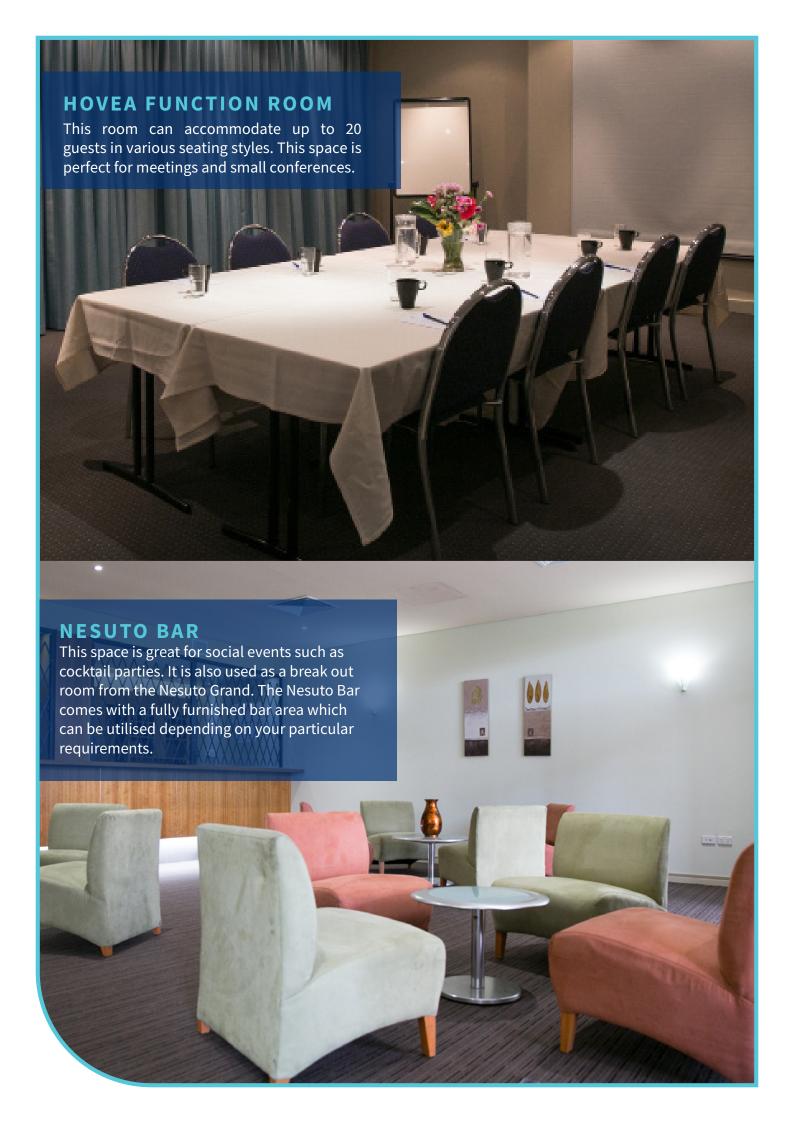

We have 3 flexible function areas *Hovea, Nesuto Grand and Nesuto Bar.* 

## **AV EQUIPMENT**

The following is provided complimentary with your day delegate package:

Whiteboard

Projector & Screen

Flipchart

Lectern

Microphone

|              | Dimensions (m) | Area (m2) | U Shape | Banquet | Theatre | Boardroom | Classroom |
|--------------|----------------|-----------|---------|---------|---------|-----------|-----------|
| Hovea        | 6.5 x 5.5      | 35.75     | 15      | 20      | 20      | 16        | 12        |
| Nesuto Bar   | 6.6 x 7.9      | 52.14     | 15      | 20      | 20      | 16        | 12        |
| Nesuto 1     | 8.8 x 9.8      | 86.24     | 25      | 30      | 60      | 30        | 30        |
| Nesuto 2     | 8.8 x 8.2      | 72.16     | 20      | 24      | 50      | 18        | 24        |
| Nesuto Grand | 8.8 x 18       | 158.4     | 35      | 80      | 90      | 40        | 60        |