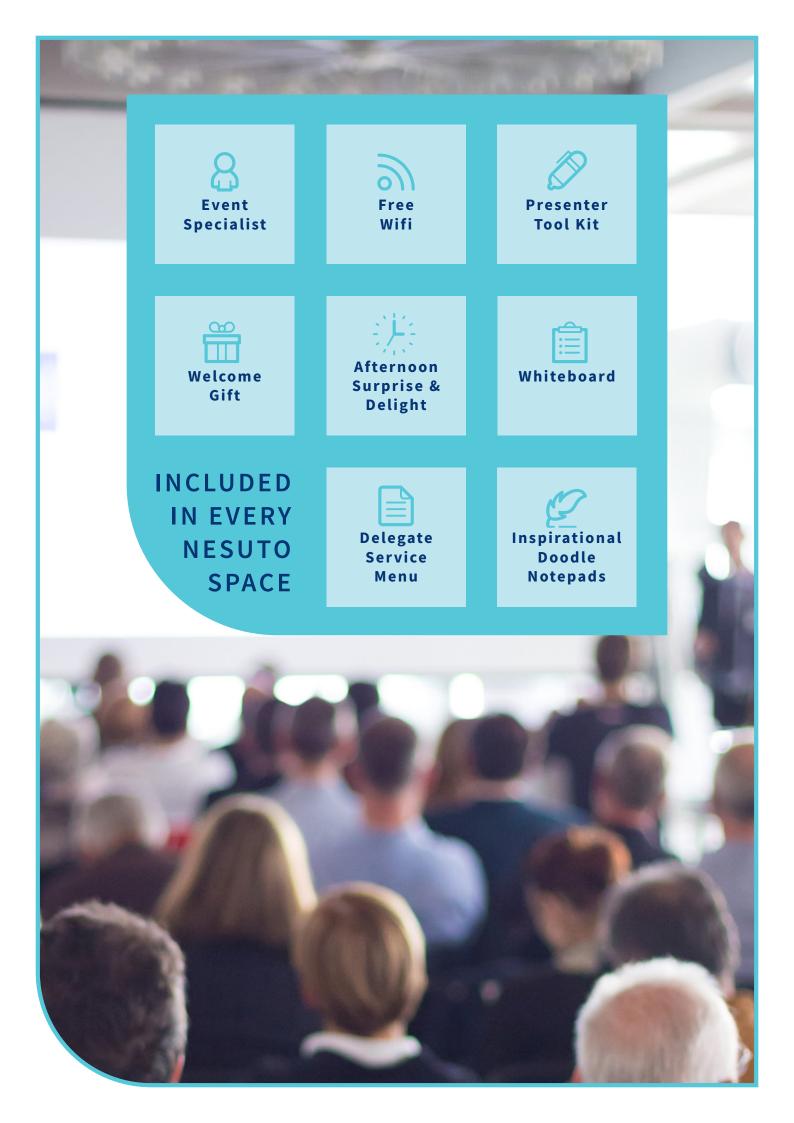

#### ALL PACKAGES INCLUDE

- Room Hire
- Tea/Coffee
- Chilled water
- Mints
- Notepad & Pen
   Whiteboard (If required)
- WiFi
- Projector and Screen