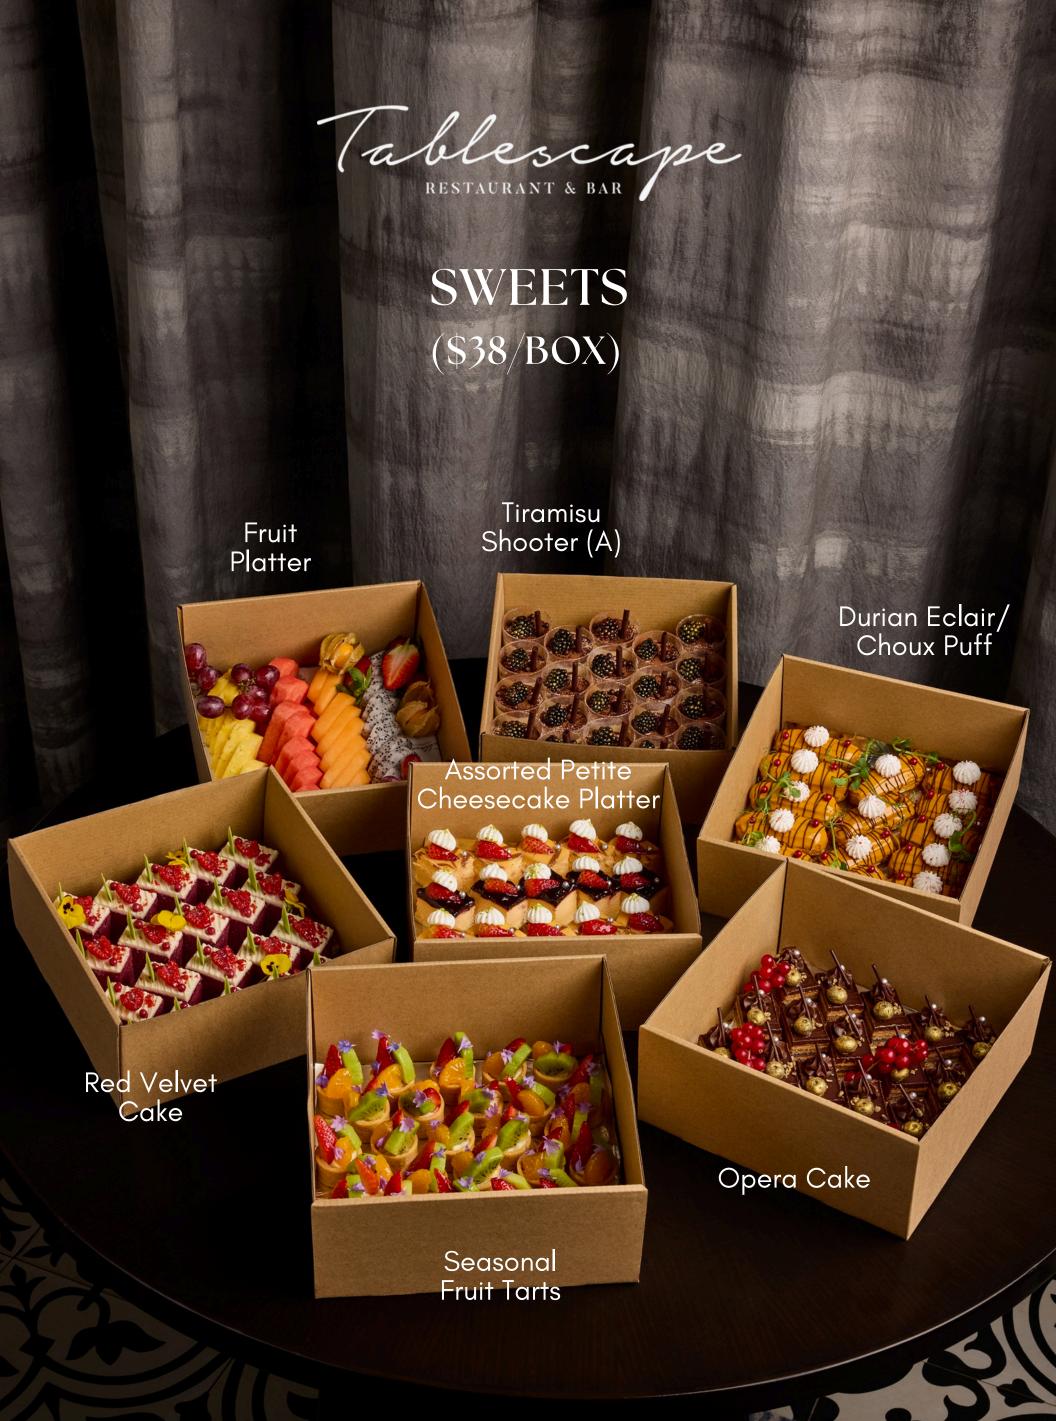

#### SWEETS (\$38/BOX)

Tiramisu Shooter (A)

Assorted Petite Cheesecake Platter

Red Velvet

Durian Eclair / Choux Puff

Opera Cake

Fruit Platter (V)

Seasonal Fruit Tarts