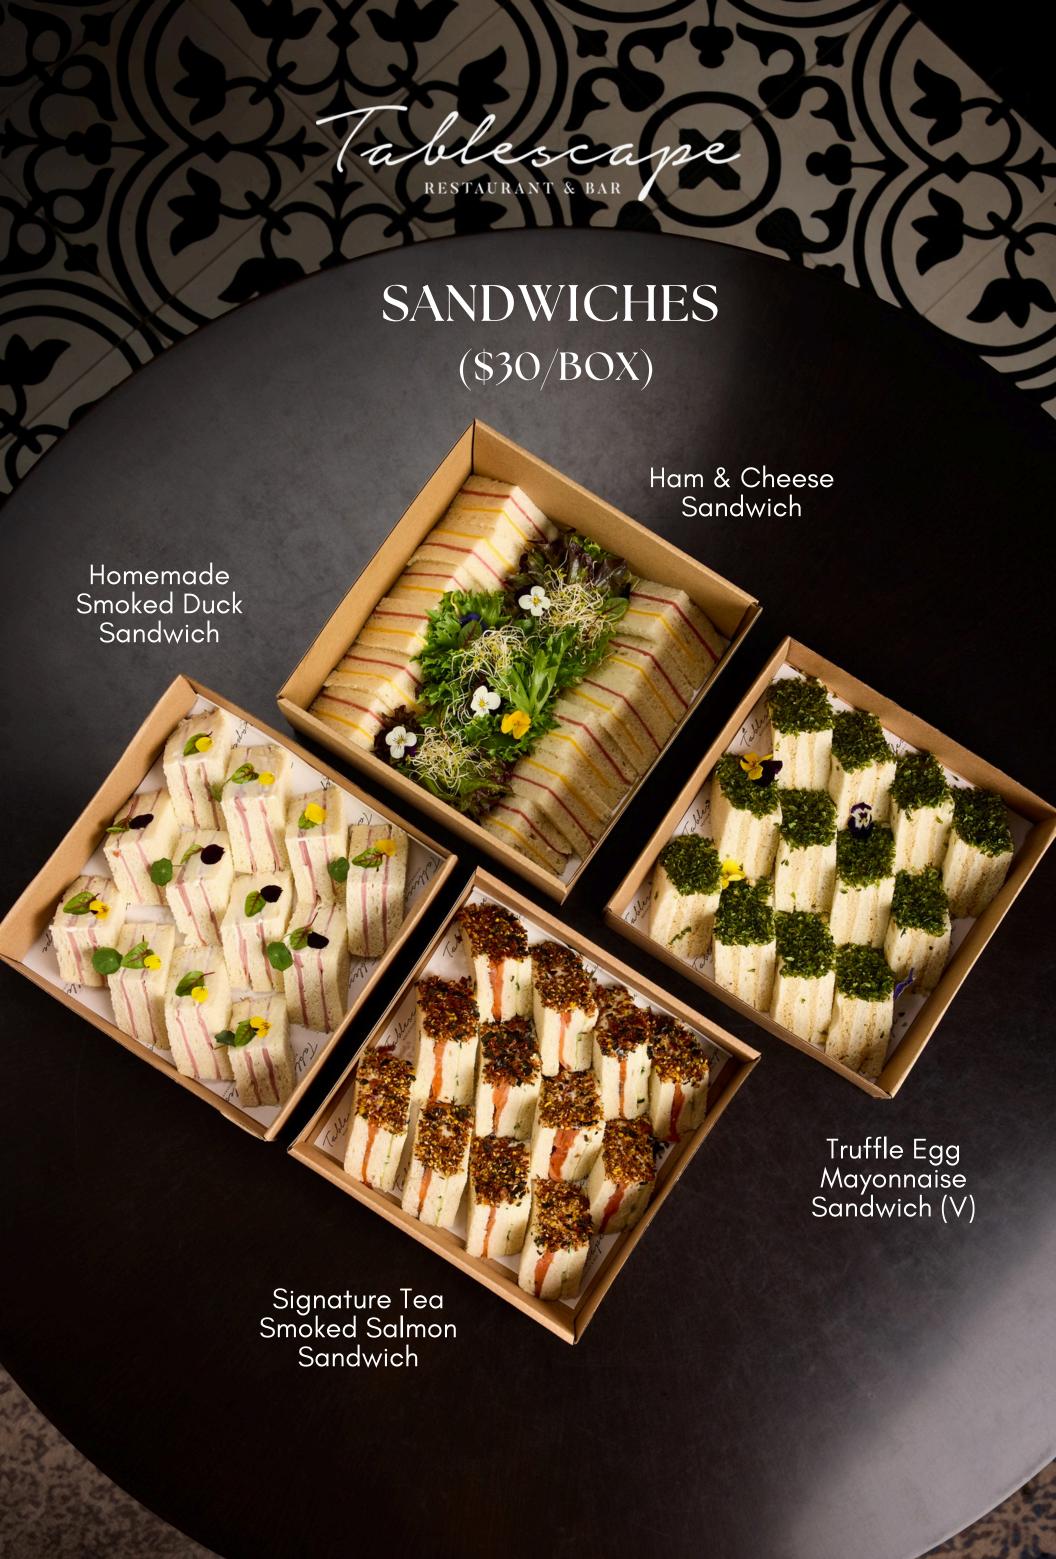

#### SANDWICHES (\$30/BOX)

Truffle Egg Mayonnaise Sandwich (V)

Signature Tea Smoked Salmon Sandwich

Ham & Cheese Sandwich

Homemade Smoked Duck Sandwich