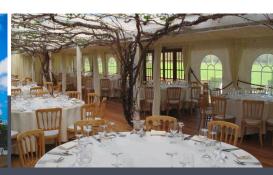

From the uniqueness of The Clubhouse where vines hang from the ceilings to the 360 degree views of the grounds from The Roof Gardens, these amazing spaces can be transformed to play host to team days, BBQS... and who knows even a competitive game or two.