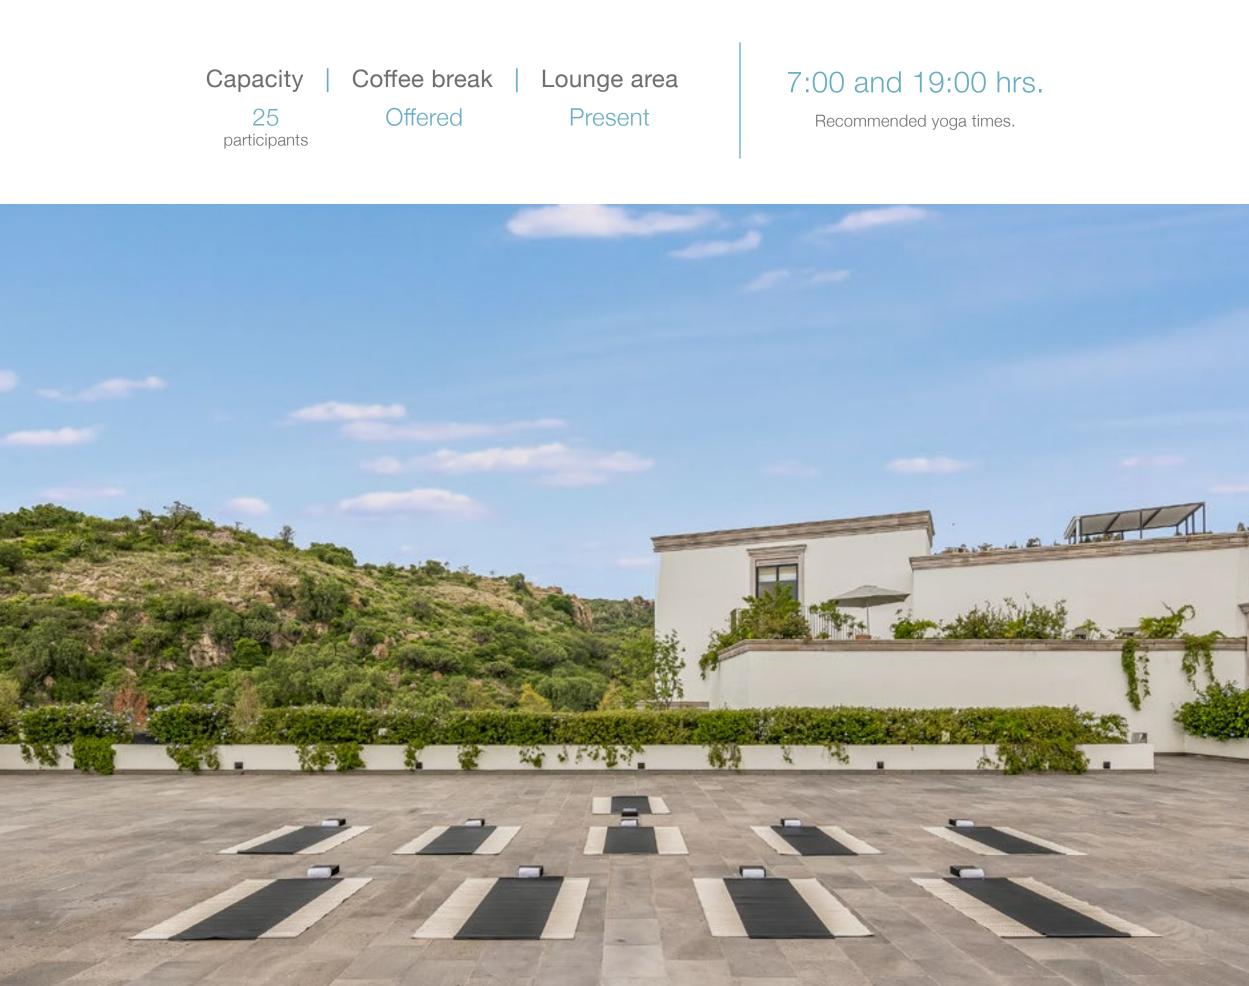

### SUNDECK

Sweeping views and an open sky make this the perfect venue for sunrise or sunset sessions.

Capacity 25 participants 7:00 and 19:00 hrs.

Recommended yoga times.