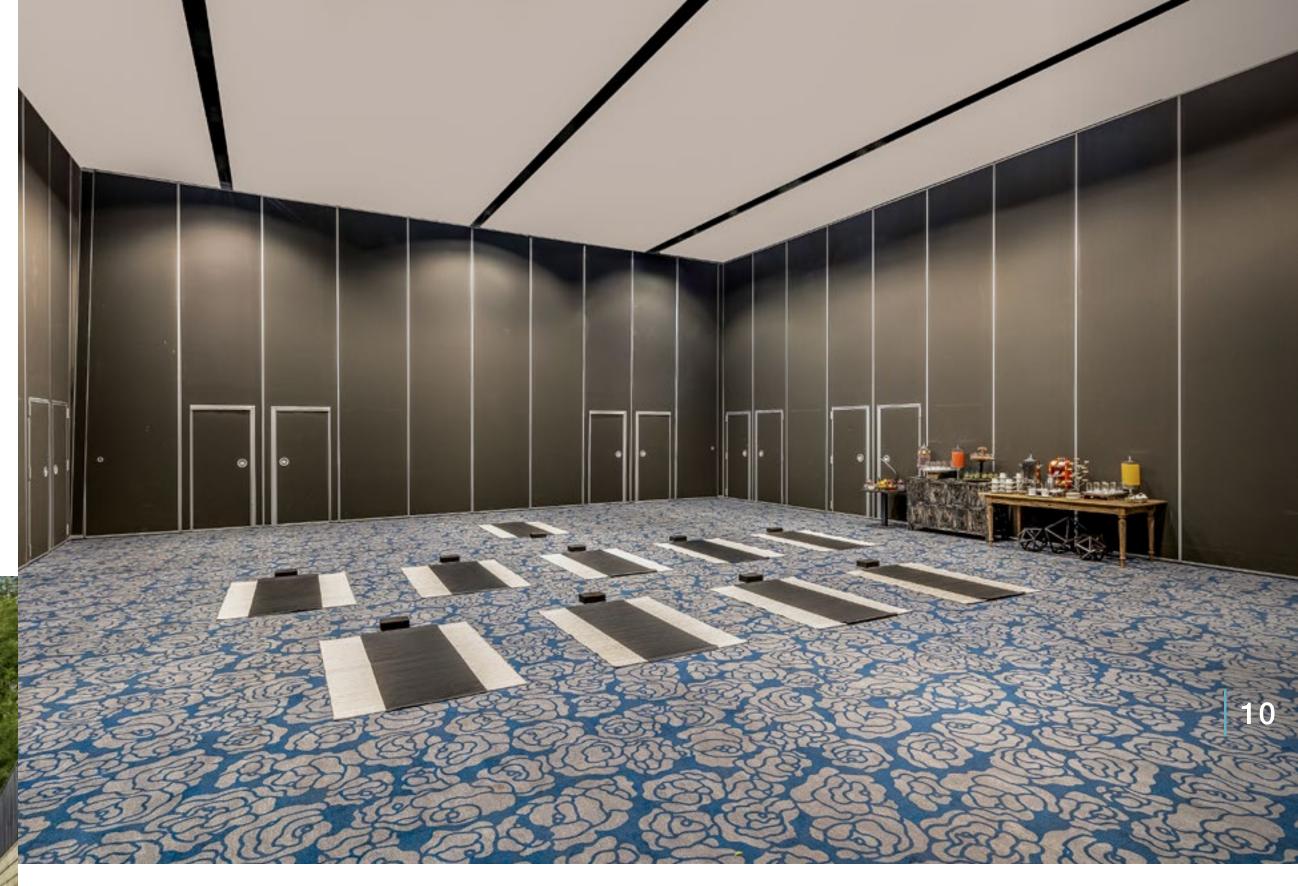

## ALLENDE HALL

Our indoor meeting rooms can be transformed into serene yoga spaces for those who prefer a controlled environment.

> Capacity 30 participants

7:00 and 19:00 hrs.

Recommended yoga times.