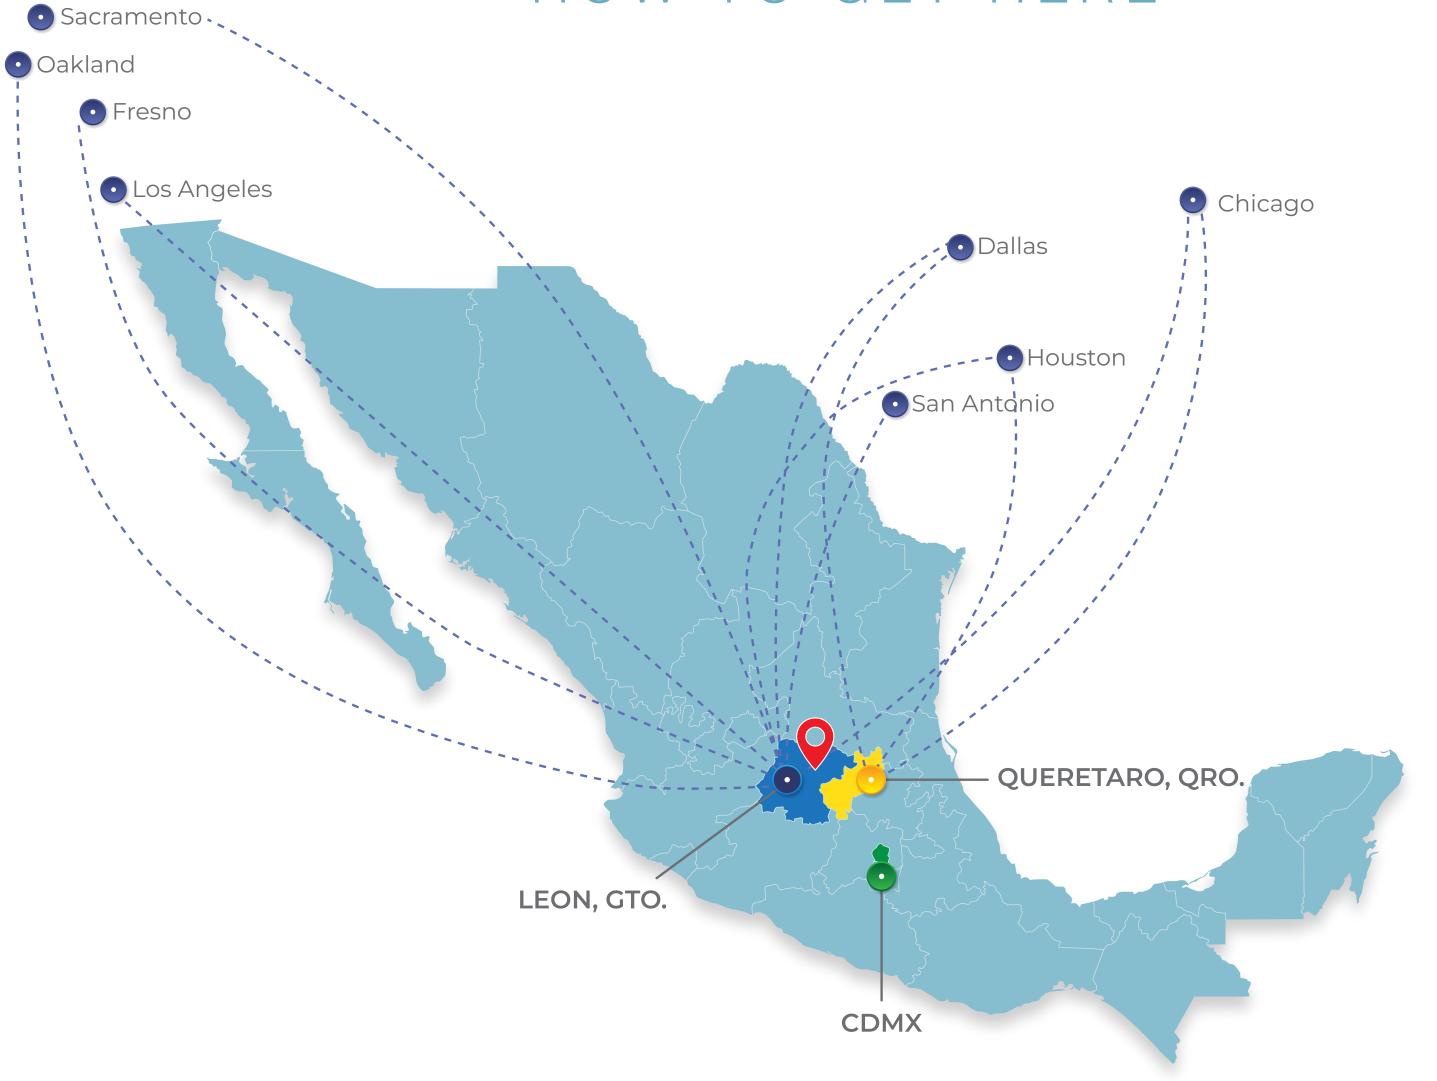

# HOW TO GET HERE

Several flight paths lead to the airports nearest to San Miguel de Allende.

| LEON, GTO. (BJX)    | QUERETARO (QRO)     |
|---------------------|---------------------|
| Dallas (DFW)        | Dallas (DFW)        |
| Houston (IAH)       | Houston (IAH)       |
| Chicago (ORD) (MDW) | Chicago (ORD) (MDW) |
| Fresno (FAT)        |                     |
| Los Angeles (LAX)   |                     |
| Oakland (OAK)       |                     |
| Sacramento (SMF)    |                     |
| San Antonio (SAT)   |                     |
| Houston (IAH)       |                     |

#### DRIVING TIME BY CAR

| CITY  | Leon, Gto. | Queretaro |
|-------|------------|-----------|
| MILES | 59 miles   | 53 miles  |
| TIME  | 110 min.   | 60 min.   |

Please consult the latest flight schedules and connectivity details with your preferred airline.