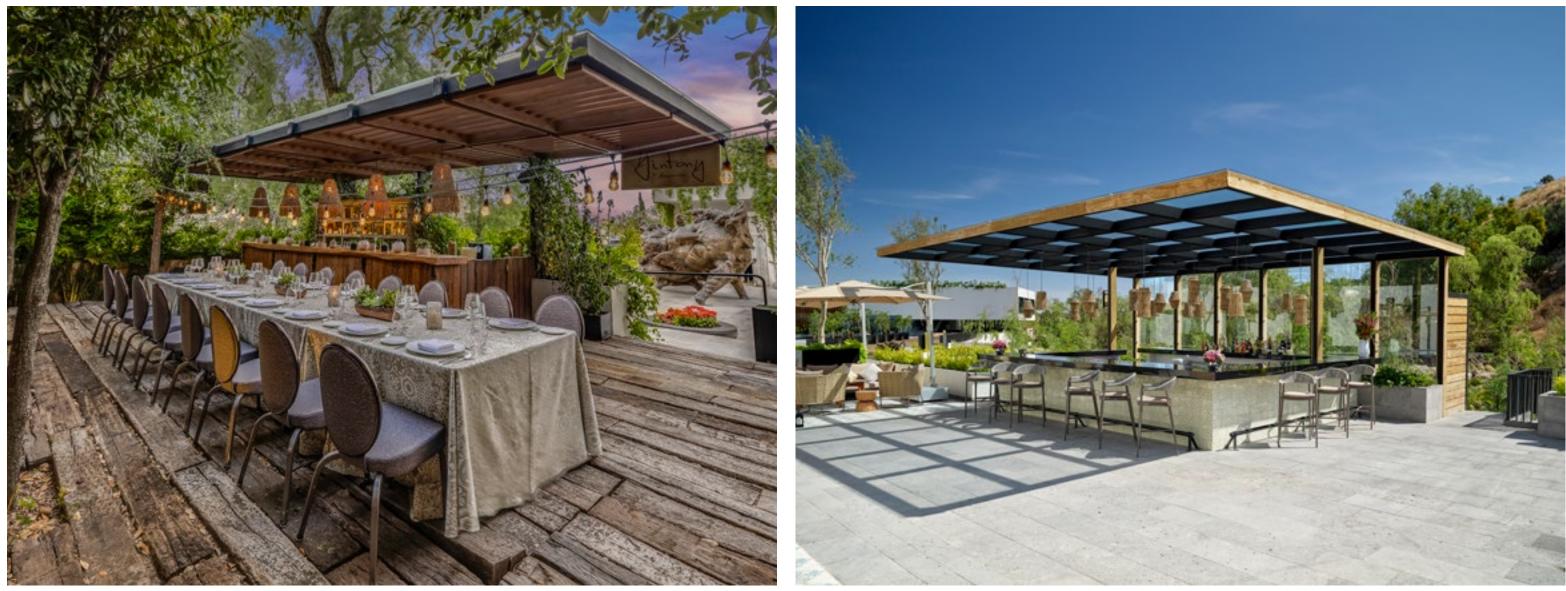

## YIN TONY BAR BY TANQUERAY

Yin Tony Bar by Tanqueray: Discover the innovative concept that celebrates Gin.Our cocktails invite you on a global journey, highlighting botanical, herbal, spicy, floral, and fruity essences, all in harmony with the prestigious gin brands. Embark on this palate odyssey and let yourself be captivated by Yin Tony Bar.

## POOL BAR

A fusion of beach vibes, whimsy, and delight, intertwining Mexican flavors from both the sea and the earth.