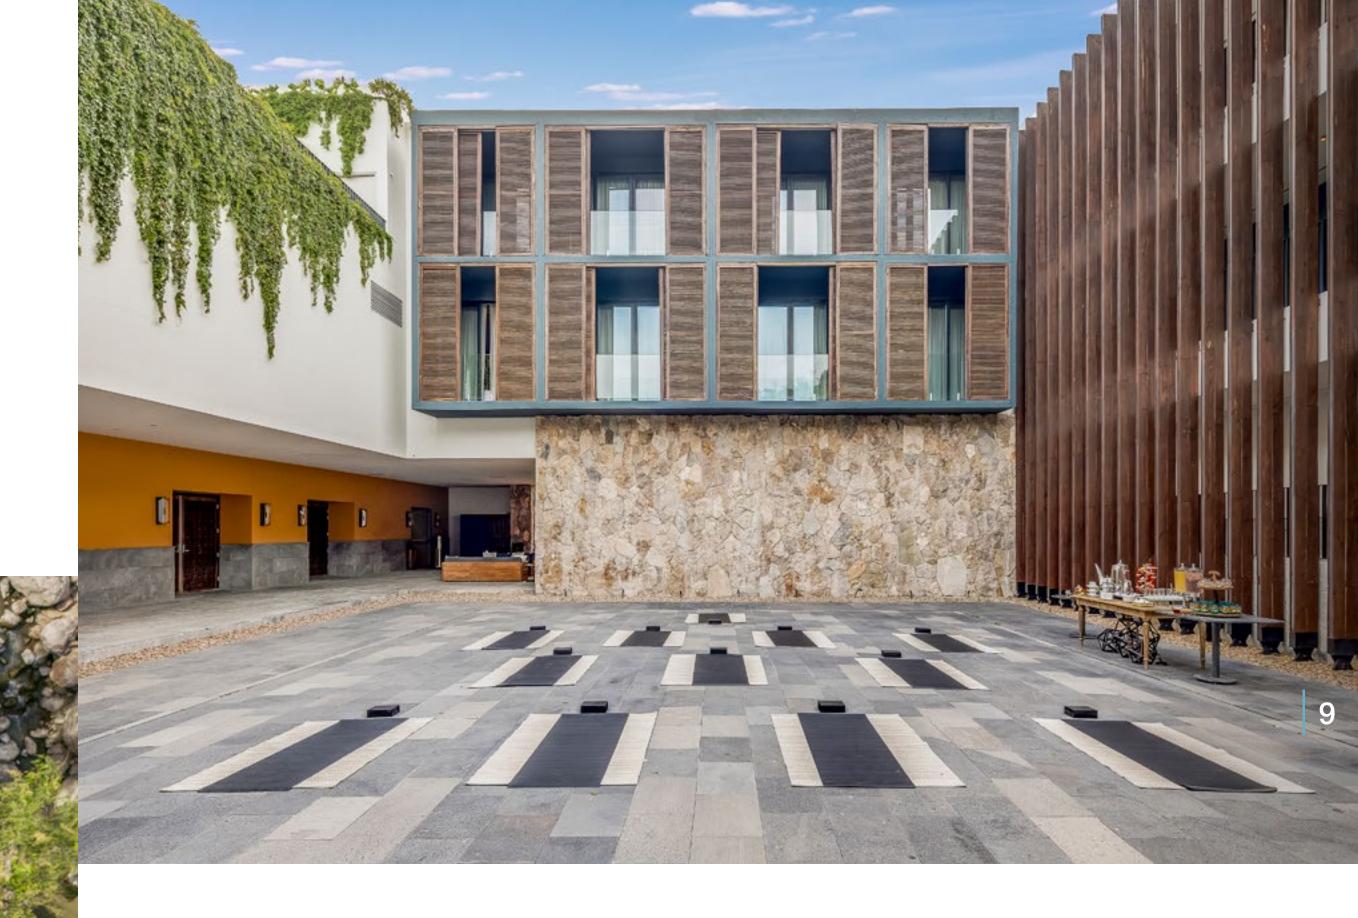

### MEETING ROOMS PATIO

This versatile space allows for a seamless blend of indoor and outdoor yoga sessions.

Capacity 30 participants

7:00 and 19:00 hrs.

Recommended yoga times.