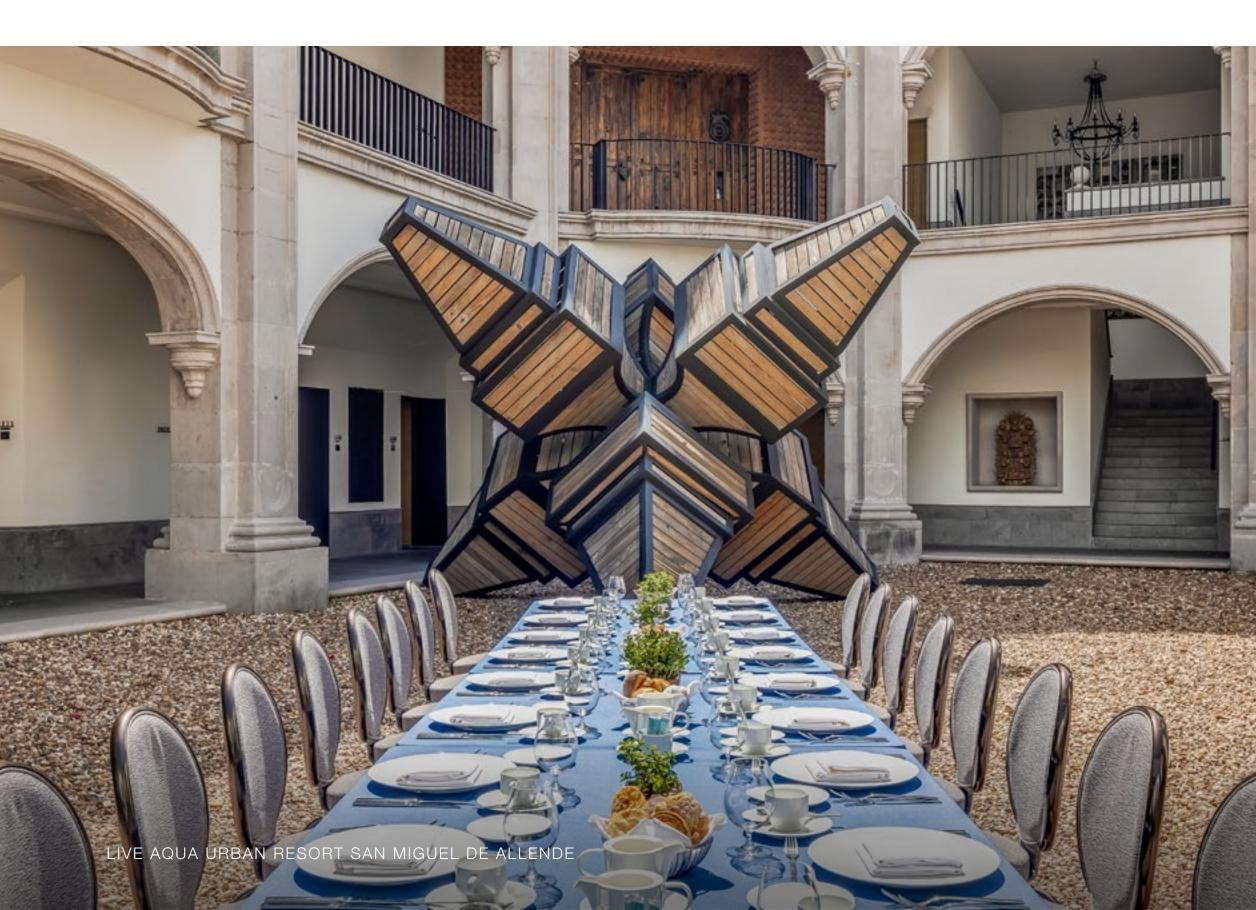

GARDEN

The lush greenery and serene setting make the garden a top choice for nature lovers.

Capacity 40 participants

7:00 and 19:00 hrs. Recommended yoga times.





### MEETING ROOMS PATIO

This versatile space allows for a seamless blend of indoor and outdoor yoga sessions.

Capacity 30 participants

7:00 and 19:00 hrs.

Recommended yoga times.



### POOL GARDEN

Feel connected to water and earth as you practice your poses in this refreshing venue.



7:00 and 19:00 hrs.

Recommended yoga times.





## ALLENDE HALL

Our indoor meeting rooms can be transformed into serene yoga spaces for those who prefer a controlled environment.

> Capacity 30 participants

7:00 and 19:00 hrs.

Recommended yoga times.



### LA MATATENA

This elegant space is ideal for more intimate gatherings.







## ZEN GARDEN

True to its name, the Zen Garden offers a truly tranquil experience.

| Buffet       | Cockail      |
|--------------|--------------|
| 20           | 30           |
| participants | participants |



## YIN TONY BAR BY TANQUERAY

A sublime celebration of Gin, with drinks that evoke global essences: from botanicals to florals.

Buffet 35 participants Cockail 40 participants







| AGENDA<br>EXAMPLE | 7:00 - 8:00 hrs.   | Morning Coffee & Snacks<br>La Matatena                                | 14:00 - 15:00 hrs. | Lunch - Choice of buffet<br>or family style<br>Jardin Zen              |
|-------------------|--------------------|-----------------------------------------------------------------------|--------------------|-----------------------------------------------------