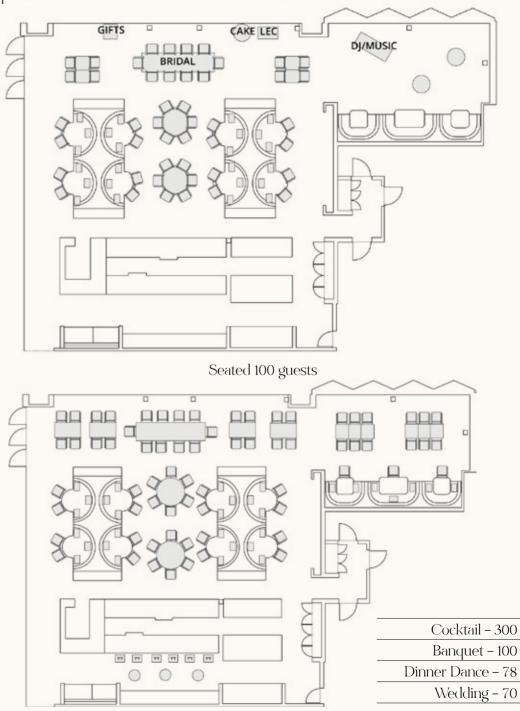

## CONTACT

8 Whiteman St Southbank Victoria 3006 Australia Phone: +61 3 9292 6222 Email: event\_sales@crownmelbourne.com.au crowneventsandconferences.com.au Floorplans:

Wedding 70 guests