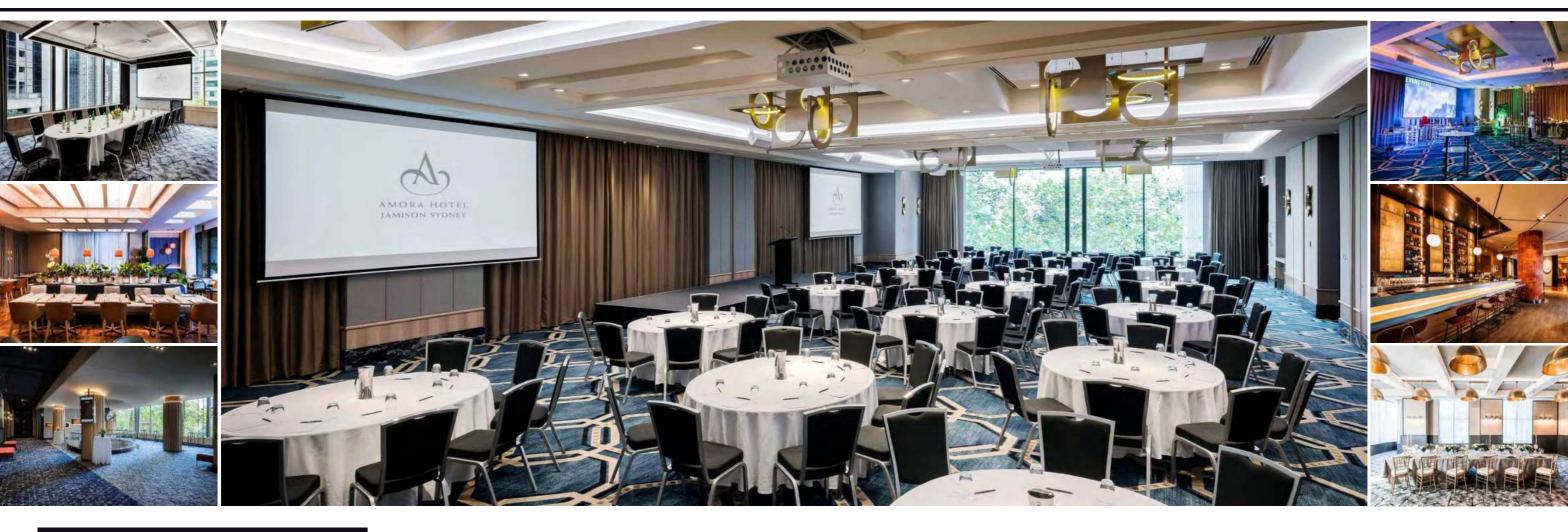

The hotel features 8 versatile function rooms, suitable for hosting a wide variety of meetings and events from 4 to 370 guests.

LEVEL 1

HART

HART

With first class amenities, complimentary WiFi, state of the art equipment, quality food & beverage packages, along with exceptional service, Amora Hotel Jamison Sydney is setting the standard for Sydney hospitality.

### **FOOD & BEVERAGE FACILITIES**

- Croft Restaurant on Level 1 Breakfast buffet and modern farm-to-table dining
- Silo Bar on Level 1 A coffee hub in the morning, lunch in the afternoon and cocktails in the evening