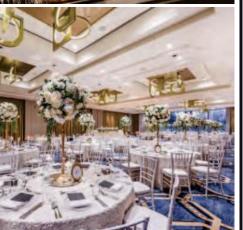

The hotel features 8 versatile function rooms, suitable for hosting a wide variety of meetings and events from 4 to 370 guests.

LEVEL 1

HART

HART

With first class amenities, complimentary WiFi, state of the art equipment, quality food & beverage packages, along with exceptional service, Amora Hotel Jamison Sydney is setting the standard for Sydney hospitality.

# LEVEL 2

Croft Restaurant and Silo Bar are located on level 1

Amora Spa located on level 3

The Jamison Club private boardroom and Library are located on level 31

The hotel has had the pleasure of celebrating many birthdays, award dinners, weddings and special occasions over the years.