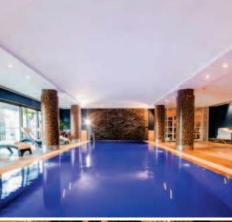

### **RECREATION**

Guests can enjoy the hotel's indoor heated swimming pool, jacuzzi, steam room, sauna and fitness centre on Level 3.