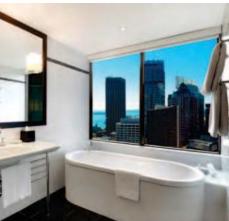

### **ACCOMMODATION**

Amora Hotel Jamison Sydney has 415 guestrooms ranging from Deluxe King Rooms to Jamison Club Suites, with separate bath and shower. All rooms are enhanced by extensive in-room amenities and the latest in-room entertainment options.

## **ROOM FACILITIES**

- Complimentary WiFi internet
- Minibar and tea/coffee facilities
- Individual robe and slippers
- Separate shower and deep bathtub
- · Iron, ironing board and hair dryer
- Individually controlled reverse cycle airconditioning
- · Personal safe
- 48" Smart TV Local, Sports & News channels and pay-per-view movies
- Media Hub with Bluetooth, HDMI, VGA connectivity and USB phone charge/port
- Sheer privacy blind and blackout drapes
- Dimmable mood and reading lights