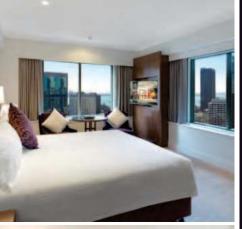

### **ACCOMMODATION**

Amora Hotel Jamison Sydney has 415 guestrooms ranging from Deluxe King Rooms to Jamison Club Suites, with separate bath and shower. All rooms are enhanced by extensive in-room amenities and the latest in-room entertainment options.

## **ROOM FACILITIES**

- Complimentary WiFi internet
- Minibar and tea/coffee facilities
- Individual robe and slippers
- Separate shower and deep bathtub
- · Iron, ironing board and hair dryer
- Individually controlled reverse cycle airconditioning
- · Personal safe
- 48" Smart TV Local, Sports & News channels and pay-per-view movies
- Media Hub with Bluetooth, HDMI, VGA connectivity and USB phone charge/port
- Sheer privacy blind and blackout drapes
- Dimmable mood and reading lights

# JAMISON CLUB

Our Jamison Club rooms on the top 4 floors feature views of this magnificent city and provide access to the Jamison Club Lounge on Level 31. All Jamison Club guests have the luxury of complimentary breakfast, evening drinks and canapes, tea and coffee throughout the day, use of the private library and one-hour free access to the Jamison Club Boardroom.