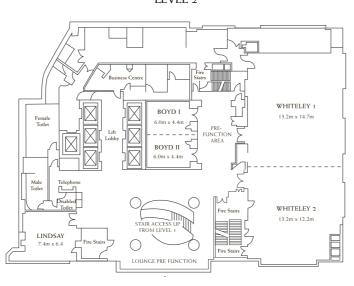

# LEVEL 2

Croft Restaurant and Silo Bar are located on level 1

Amora Spa located on level 3

The Jamison Club private boardroom and Library are located on level 31

The hotel has had the pleasure of celebrating many birthdays, award dinners, weddings and special occasions over the years.

# **ROOM CAPACITIES**

| Conference Room           | Dimensions    | Theatre | Classroom | U-shape | Boardroom | Cabaret | Banquet | Banquet &<br>Dancefloor | Cocktail |
|---------------------------|---------------|---------|-----------|---------|-----------|---------|---------|-------------------------|----------|
| Whiteley Ballroom         | 13.2m x 27.1m | 370     | 180       | 66      | -         | 208     | 260     | 210                     | 350      |
| Whiteley I                | 13.2m x 14.7m | 180     | 90        | 45      | -         | 96      | 110     | 80                      | 160      |
| Whiteley II               | 13.2m x 12.2m | 140     | 80        | 36      | -         | 72      | 90      | 60                      | 120      |
| Boyd                      | 6.0m x 8.9m   | 50      | 30        | 24      | 21        | 24      | 30      | -                       | 40       |
| Boyd I                    | 6.0m x 4.4m   | 20      | 9         | 9       | 12        | 8       | 10      | -                       | -        |
| Boyd II                   | 6.0m x 4.4m   | 20      | 9         | 9       | 12        | 8       | 10      | -                       | -        |
| Lindsay                   | 7.4m x 6.4m   | 40      | 24        | 18      | 15        | 24      | 20      | -                       | 30       |
| Hart                      | 11.7m x 7.0m  | 70      | 45        | 30      | 27        | 48      | 60      | -                       | 60       |
| Jamison Club<br>Boardroom | 3.7m x 5.0m   | -       | -         | -       | 8         | -       | -       | -                       | -        |
| Jamison Club<br>Library   | 4.0m x 4.5m   | -       | -         | -       | 4         | -       | -       | -                       | -        |