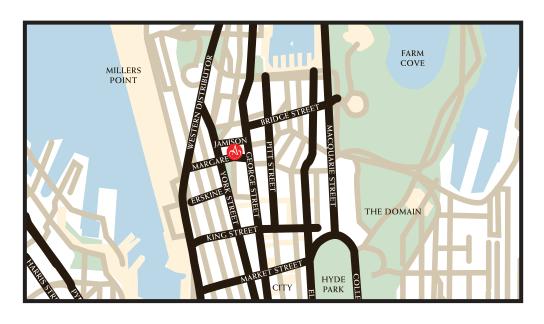

## LOCATION & NEARBY ATTRACTIONS

Amora is perfectly positioned on Jamison Street, above Wynyard station, nestled between George and York Street. Local attractions such as Circular Quay, Barangaroo, The Rocks, the Opera House and Harbour Bridge are a short stroll from the Hotel.