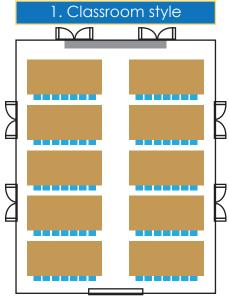

# The Pasha Hall

Hold your event in this beautiful, unique and inspiring with capacious outdoor terrace its conferences, launches, dinners, banquets & family events.

Choose the arrangement that suits your event best:



10 tables. 70 pax max.

# 4. Round tables style 8 tables. 8 pax per table. 64 pax max.

## Hall measurements:

80m2

Length: 10.2m2,

Width: 7 m2

Height: 4.95 m

Foyer: 30m2

Outdoor terrace:

240m2

# Available on demand:

Refreshments catering service,

high-tech audiovisual

system, podium,

flip charts, laser

pointer, A/C, WIFI &

a grand piano.

### Need anything else?

Contact us to taylor your event according to your needs!



3. Theatre style 100 pax max.