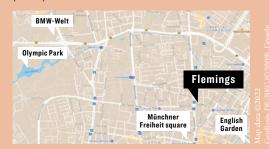

### **Distances**

English Garden 1 km / Olympic Park 2.5 km / BMW-Welt 3 km / Marienplatz 4 km / central train station 4.5 km / MOC Event Center München 6 km / Allianz Arena 7.5 km / Exhibition and Congress Center 10 km / Munich Airport (MUC) 33 km