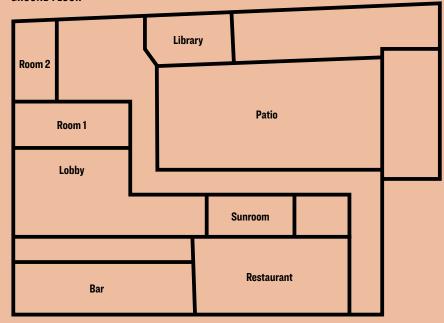

# **FUNCTION ROOMS**

|         | 7     | $\bigcirc$ | $\longleftrightarrow$ | (-)(-)        | ••••      | ::      | ••••      | ::::     | <b>:</b> ::::    |
|---------|-------|------------|-----------------------|---------------|-----------|---------|-----------|----------|------------------|
|         | Floor | Height     | Surface area          | Natural light | Classroom | Theater | Reception | U-shaped | Conference style |
| Room 1  | GF    | 3 m        | 84 m²                 | yes           | 60        | 100     | 100       | 26       | 26               |
| Room 2  | GF    | 3 m        | 47.5 m²               | yes           | 18        | 25      | 30        | 12       | 16               |
| Library | GF    | 3 m        | 56 m²                 | yes           | -         | -       | -         | -        | 18               |
| Suites  | 1-5   | 2.80 m     | 35 m²                 | yes           | -         | -       | -         | -        | 10               |

# **GROUND FLOOR**