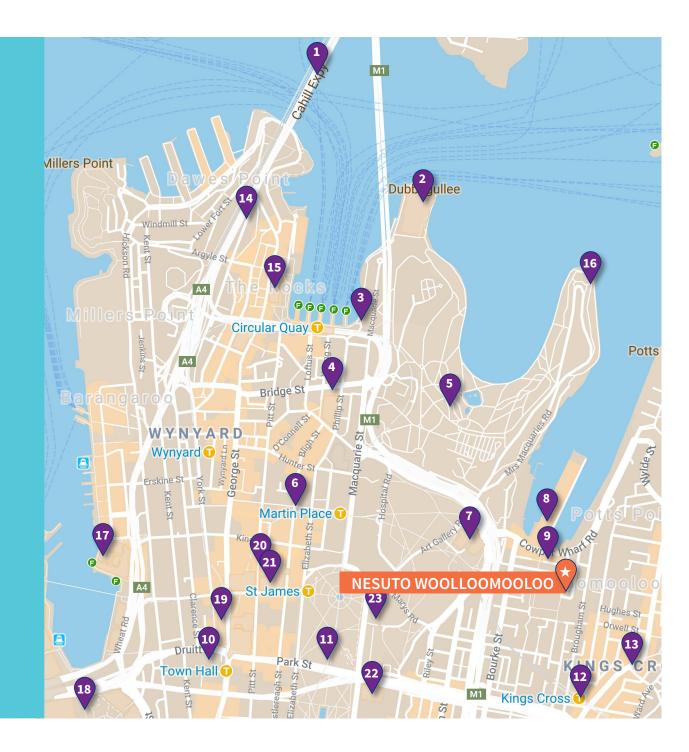

# NESUTO WOOLLOOMOOLOO &SURROUNDS

- 1. Sydney Harbour Bridge
- 2. Sydney Opera House
- 3. Circular Quay
- 4. Museum of Sydney
- 5. Royal Botanic Gardens
- 6. Martin place
- 7. Art Gallery of NSW
- 8. Finger Wharf
- 9. Harry's Cafe De Wheels
- 10. Sydney Town Hall
- 11. Hyde Park
- 12. Kings Cross Station
- 13. Kings Cross
- 14. BridgeClimb Sydney
- 15. The Rocks
- 16. Mrs Macquarie's Chair
- 17. WILD LIFE Sydney Zoo
- 18. Darling Harbour
- 19. Queen Victoria Building
- 20. Pitt Street Mall

- 21. Sydney Tower
- 22. Australia Museum
- 23. St Mary's Cathedral