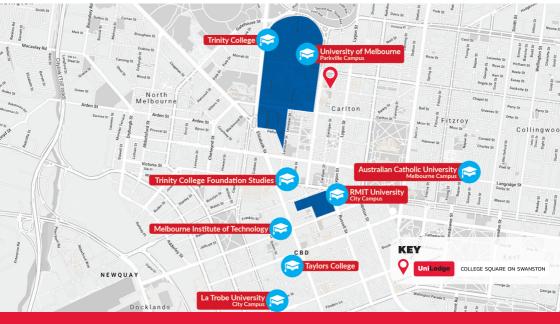

We are right across the road from the University of Melbourne so you can be at classes or back home and poolside in minutes. You'll also be at the gateway to everything Melbourne, with the city just 2km away. And you'll never be far from help, because we're on hand 24 hours a day to make sure you always have the assistance you need, any time you need it.