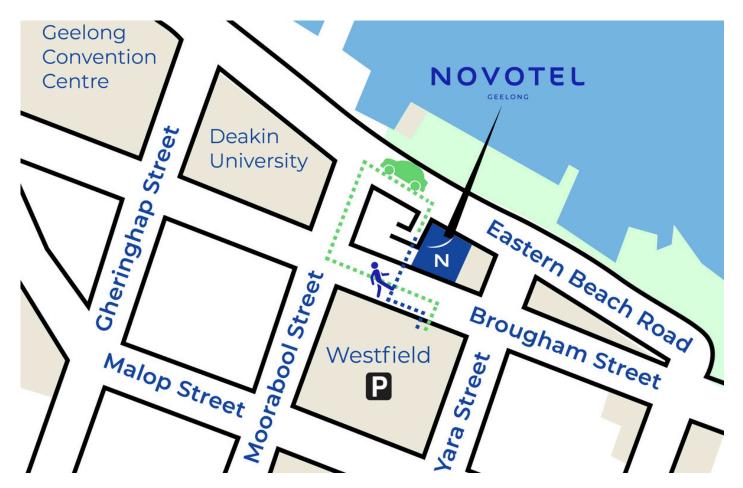

# NOVOTEL GEELONG PARKING Self Parking at Westfield Geelong

A self-parking option is available at Westfield Geelong. Please take note of the following:

- The entry and exit times are set by the centre, you will not have access to your car outside of these times
- Park directly at Westfield Geelong in the bays to the left of the exit gates
- Walk to Novotel Geelong Reception to complete your check in
- Provide your number plate to Novotel Geelong Reception to enable exit gate to open
- Please ensure you enter and exit car park via Brougham Street

### Westfield Car Park

# **Opening Hours:**

- Monday Thursday 6:50am 8:30pm
- Friday 6:50am 9.30pm
- Saturday Sunday 8:00am 8:00pm

Height limit 2.0m

Address: 95 Brougham Street, Geelong

# Access to Hotel

The entry to Novotel Geelong can be accessed via the stairs on the side of the hotel leading from Brougham street to Steampacket Place.

T&C: Free cancellation is up to 24 hours before the service time.