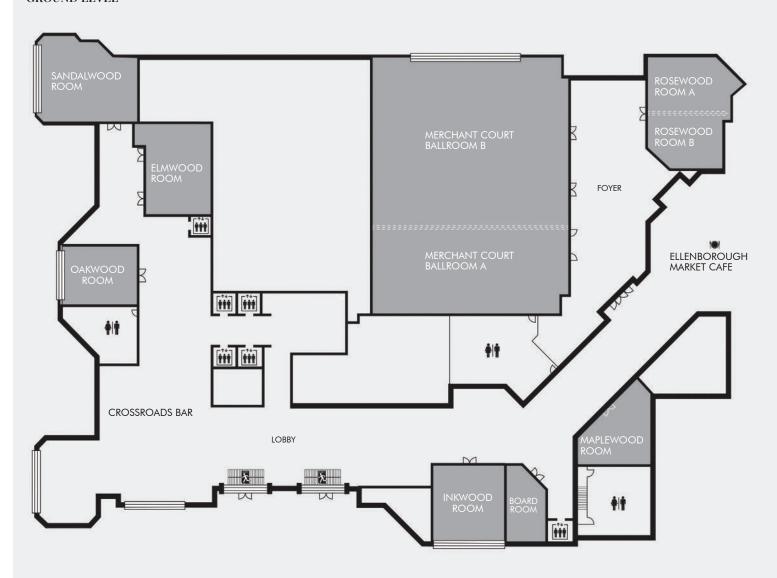

From private board meetings to lavish celebrations, we offer the perfect setting for your event. Facilities include seven meeting rooms and a 680 square metre column-free ballroom with a ceiling height of 6 meters, which comes with an adjoining foyer perfect for a private reception. Whether for an international conference or an exclusive and more intimate meeting, our facilities, service and team are guaranteed to leave a lasting impression. With an elegant ballroom, exclusive foyer and gazebo, and fine cuisine, we can assure you that every wedding will be a memorable and unforgettable one.

### Facilities & Gervices ENSURING YOUR COMFORT & **CONVENIENCE THROUGHOUT**

- Non-smoking hotel in the centre of the entertainment & dining hotspots of Clarke Quay and Boat Quay
- 476 beautiful and contemporary guest rooms and suites
- Conveniently situated next to Clarke Quay MRT station
- Short walk to the business district and many tourist attractions
- 29-minute drive from the airport
- 4 in-house restaurants or bars
- Conference, meeting and event space for up to 500 guests (banquet seating)
- High speed Internet access
- Spa & Sport
- Free-form swimming pool and outdoor Jacuzzi
- Gazebo garden area for cocktail receptions and solemnisation
- Concierge service
- In-room dining
- Sightseeing and car rental arrangement services
- Laundry and dry-cleaning
- 24-hour self-service launderette
- Turndown service available on request
- Baby-sitting service available on request
- Luggage storage
- 161 parking lots

#### **CAPACITY CHART**

|                | (M <sup>2</sup> ) | CEILING<br>HEIGHT | COCKTAIL | CLASS<br>ROOM | BOARD<br>ROOM | THEATRE | U<br>SHAPE | HOLLOW<br>SQUARE | BANQUET &<br>DANCEFLOOR | BANQUET | LEGEND |                          |
|----------------|-------------------|-------------------|----------|---------------|---------------|---------|------------|------------------|-------------------------|---------|--------|--------------------------|
| GROUND LEVEL   |                   |                   |          |               |               |         |            |                  |                         |         |        |                          |
| Ballroom A & B | 680               | 6                 | 600      | 324           | -             | 580     | 100        | 130              | 460                     | 500     |        | Meeting Room or Ballroom |
| Ballroom A     | 243               | 6                 | 180      | 96            | -             | 156     | 45         | 66               | 80                      | 160     | +11    | Restrooms                |
| Ballroom B     | 437               | 6                 | 300      | 162           | -             | 250     | 50         | 90               | 180                     | 260     | 111    | Elevator                 |
| Rosewood A & B | 98                | 3.6               | 60       | 45            | 24            | 65      | 30         | 36               | -                       | 60      | 101    | Food & Beverage Outlet   |
| Rosewood A     | 49                | 3.6               | 20       | 12            | 12            | 24      | 12         | 18               | -                       | 20      | Ż      | Emergency Exit           |
| Rosewood B     | 49                | 3.6               | 20       | 12            | 12            | 24      | 12         | 18               | -                       | 20      | *      | Stairway                 |
| Sandalwood     | 96                | 3.6               | 50       | 30            | 24            | 70      | 21         | 23               | -                       | 50      |        | Window                   |
| Elmwood        | 75                | 3.6               | 50       | 45            | 21            | 60      | 24         | 30               | -                       | 40      |        | Moveable Partition       |
| Inkwood        | 72                | 3.5               | 40       | 27            | 12            | 60      | 21         | 30               | -                       | 40      |        |                          |
| Oakwood        | 60                | 3                 | 30       | 18            | 12            | 36      | 15         | 24               | -                       | 20      |        |                          |
| Maplewood      | 59                | 4                 | 40       | 21            | 16            | 30      | 15         | 18               | -                       | 30      |        |                          |
| Boardroom      | 28                | 3.5               | -        | -             | 9             | -       | -          | -                | -                       | -       |        |                          |

#### GROUND LEVEL