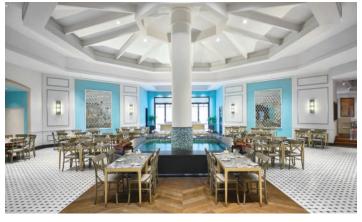

Let our renowned chefs at Ellenborough Market Café delight you with their delicious concoctions featuring popular Peranakan (or Straits Chinese), local and international specialities. Set amidst a lush landscape and next to our swimming pool, the Blue Potato offers a delicious Western à la carte menu. Looking to unwind in style? Enjoy themed afternoon teas or Asian-inspired signature cocktails and tapas at the classy Crossroads Bar. Feel the cool river breeze and enjoy stunning sunsets over a meal at the Alfresco.