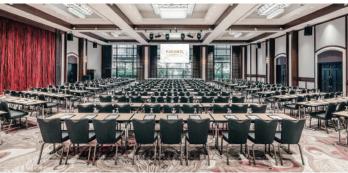

From private board meetings to lavish celebrations, we offer the perfect setting for your event. Facilities include seven meeting rooms and a 680 square metre column-free ballroom with a ceiling height of 6 meters, which comes with an adjoining foyer perfect for a private reception. Whether for an international conference or an exclusive and more intimate meeting, our facilities, service and team are guaranteed to leave a lasting impression. With an elegant ballroom, exclusive foyer and gazebo, and fine cuisine, we can assure you that every wedding will be a memorable and unforgettable one.

#### **CAPACITY CHART**

|                | (M <sup>2</sup> ) | CEILING<br>HEIGHT | COCKTAIL | CLASS<br>ROOM | BOARD<br>ROOM | THEATRE | U<br>SHAPE | HOLLOW<br>SQUARE | BANQUET &<br>DANCEFLOOR | BANQUET | LEGEND |                          |
|----------------|-------------------|-------------------|----------|---------------|---------------|---------|------------|------------------|-------------------------|---------|--------|--------------------------|
| GROUND LEVEL   |                   |                   |          |               |               |         |            |                  |                         |         |        |                          |
| Ballroom A & B | 680               | 6                 | 600      | 324           | -             | 580     | 100        | 130              | 460                     | 500     |        | Meeting Room or Ballroom |
| Ballroom A     | 243               | 6                 | 180      | 96            | -             | 156     | 45         | 66               | 80                      | 160     | +11    | Restrooms                |
| Ballroom B     | 437               | 6                 | 300      | 162           | -             | 250     | 50         | 90               | 180                     | 260     | 111    | Elevator                 |
| Rosewood A & B | 98                | 3.6               | 60       | 45            | 24            | 65      | 30         | 36               | -                       | 60      | 101    | Food & Beverage Outlet   |
| Rosewood A     | 49                | 3.6               | 20       | 12            | 12            | 24      | 12         | 18               | -                       | 20      | Ż      | Emergency Exit           |
| Rosewood B     | 49                | 3.6               | 20       | 12            | 12            | 24      | 12         | 18               | -                       | 20      | *      | Stairway                 |
| Sandalwood     | 96                | 3.6               | 50       | 30            | 24            | 70      | 21         | 23               | -                       | 50      |        | Window                   |
| Elmwood        | 75                | 3.6               | 50       | 45            | 21            | 60      | 24         | 30               | -                       | 40      |        | Moveable Partition       |
| Inkwood        | 72                | 3.5               | 40       | 27            | 12            | 60      | 21         | 30               | -                       | 40      |        |                          |
| Oakwood        | 60                | 3                 | 30       | 18            | 12            | 36      | 15         | 24               | -                       | 20      |        |                          |
| Maplewood      | 59                | 4                 | 40       | 21            | 16            | 30      | 15         | 18               | -                       | 30      |        |                          |
| Boardroom      | 28                | 3.5               | -        | -             | 9             | -       | -          | -                | -                       | -       |        |                          |