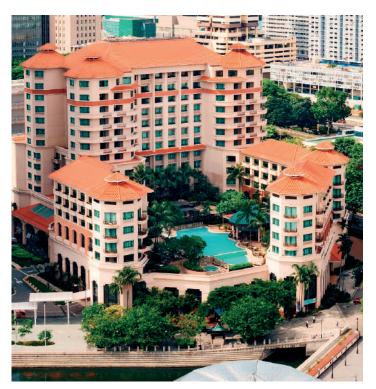

# A GREAT PLACE TO MEET, GROW BUSINESSES & RELAX

Experience the duality of a cosmopolitan city and the serenity of a resort-style oasis. Situated next to Clarke Quay MRT station, Paradox Singapore Merchant Court at Clarke Quay is a stone's throw away from the hip and bustling entertainment and dining district of Clarke Quay and Boat Quay as well as the financial hub of Raffles Place.

### Facilities & Gervices ENSURING YOUR COMFORT & **CONVENIENCE THROUGHOUT**

- Non-smoking hotel in the centre of the entertainment & dining hotspots of Clarke Quay and Boat Quay
- 476 beautiful and contemporary guest rooms and suites
- Conveniently situated next to Clarke Quay MRT station
- Short walk to the business district and many tourist attractions
- 29-minute drive from the airport
- 4 in-house restaurants or bars
- Conference, meeting and event space for up to 500 guests (banquet seating)
- High speed Internet access
- Spa & Sport
- Free-form swimming pool and outdoor Jacuzzi
- Gazebo garden area for cocktail receptions and solemnisation
- Concierge service
- In-room dining
- Sightseeing and car rental arrangement services
- Laundry and dry-cleaning
- 24-hour self-service launderette
- Turndown service available on request
- Baby-sitting service available on request
- Luggage storage
- 161 parking lots