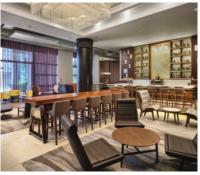

Let our renowned chefs at Ellenborough Market Café delight you with their delicious concoctions featuring popular Peranakan (or Straits Chinese), local and international specialities. Set amidst a lush landscape and next to our swimming pool, the Blue Potato offers a delicious Western à la carte menu. Looking to unwind in style? Enjoy themed afternoon teas or Asian-inspired signature cocktails and tapas at the classy Crossroads Bar. Feel the cool river breeze and enjoy stunning sunsets over a meal at the Alfresco.