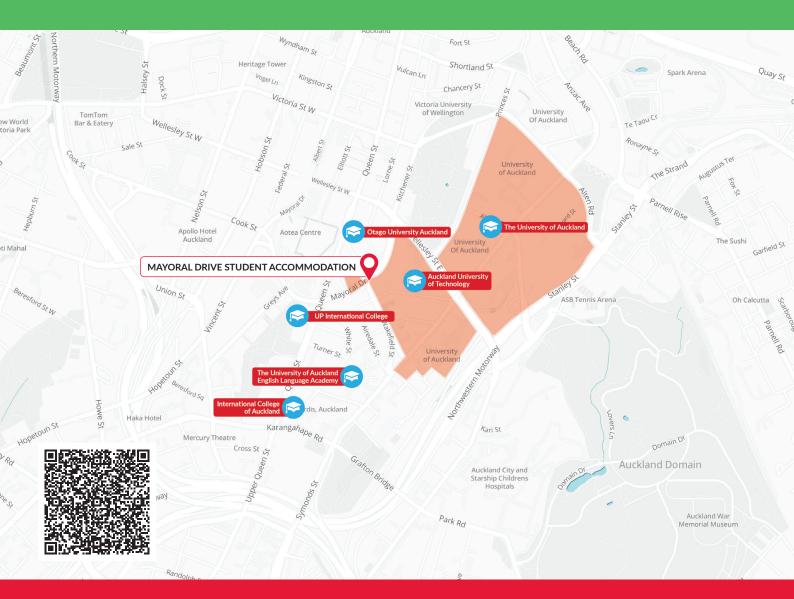

We are conveniently located a stroll away from Auckland University of Technology and various other tertiary providers, making your daily travel a breeze. Offering Studio Single Apartments to all residents, each private apartment comprises of a king single bed, study desk and chair, private bathroom and kitchenette, with utilities and unlimited Wi-Fi included in the weekly rent.

# **TOP 3 REASONS TO STAY**

Perfect location for AUT Students Close to cafes, restaurants, shopping, entertainment and parklands

Supportive and active community that cares