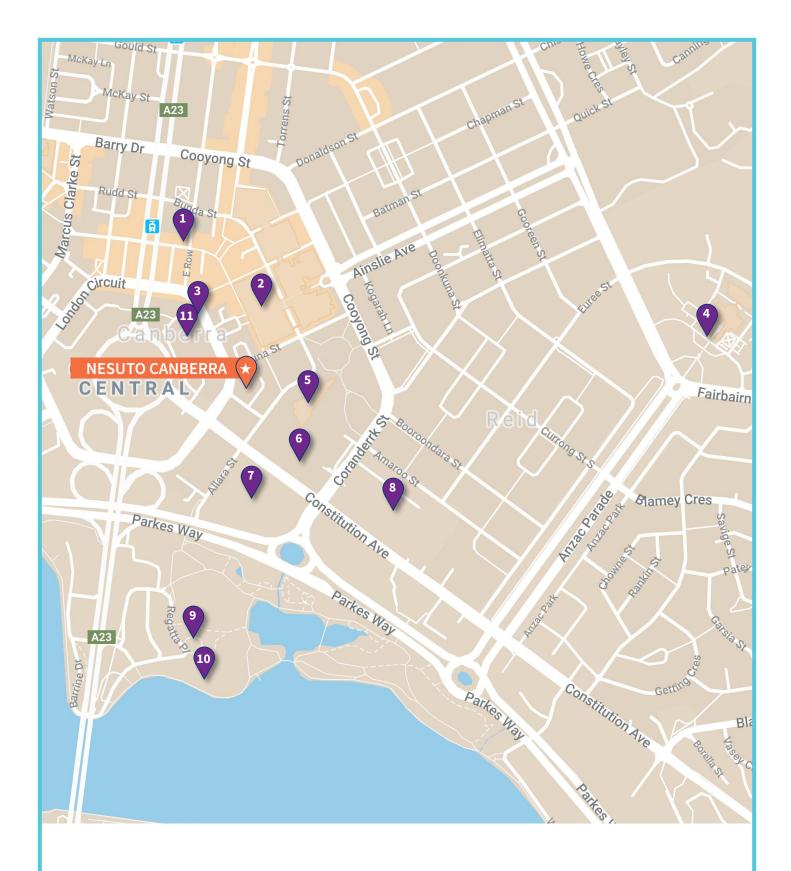

## WHAT'S **NEARBY**

- 1. Canberra Bus Interchange
- Canberra Centre
- Civic Square
- 4. Australian War Memorial
- 5. Casino Canberra
- 6. National Convention Centre
- 7. Canberra Olympic Pool and Health Club
- 8. Canberra Institute of Technology 9. Commonwealth Park
- 10. Canberra and Region Visitors Centre
- 11. Canberra Theatre Centre