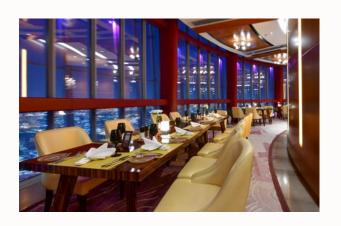

# THREE SIXTY

Perched on the 47th floor, Three Sixty is an extraordinary revolving restaurant that exudes unparalleled charm. A must-visit for every guest, Three Sixty promises an exquisite culinary experience paired with a breathtaking panoramic view.