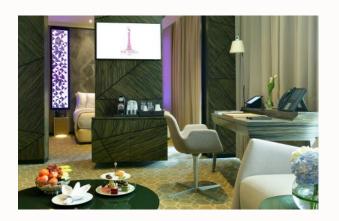

#### JUNIOR SUITE

Our Junior Suites are sophisticated sanctuaries, generously sized at 76 square metres, showcasing a capacious living area alongside a king-sized bedroom. The suite boasts an iPad-based In-Room Solution for customised in-room control, an interactive 43-inch LCD TV, and complimentary Wi-Fi.

No. of Rooms: 24
Bed type: King & Twin