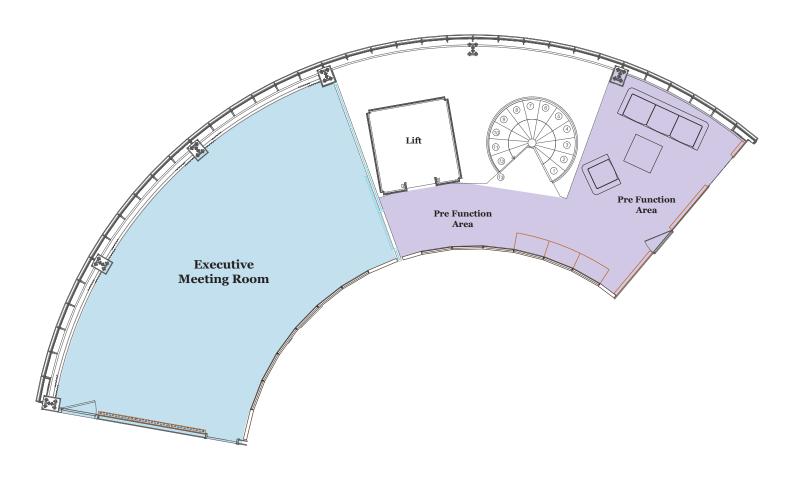

# LEVEL 27 - EXECUTIVE MEETING ROOM

| Function Rooms |         |           |          | Cap     | pacity    | Dimensions |           |                  |                           |               |               |               |
|----------------|---------|-----------|----------|---------|-----------|------------|-----------|------------------|---------------------------|---------------|---------------|---------------|
|                | Banquet | Classroom | Cocktail | Theatre | Half-Moon | U-shape    | Boardroom | Hollow<br>Square | Size in metres<br>(L x W) | Height<br>(m) | Area<br>(sqm) | Area<br>(sqf) |
| Executive      | 30      | 24        | 30       | 40      | 24        | 21         | 20        | 22               | 10.5 X6.2                 | 2.6           | 65            | 700           |