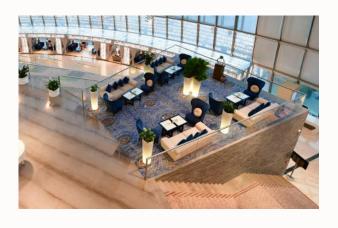

Lunch: 12:00 pm - 3:30 pm

Dinner: 7:00 pm - 10:30 pm (Last Order)

Kufic, a trendy lounge exquisitely designed and bathed in natural sunlight, provides a serene escape from the bustling city. It's an ideal spot for business meetings or social gatherings.