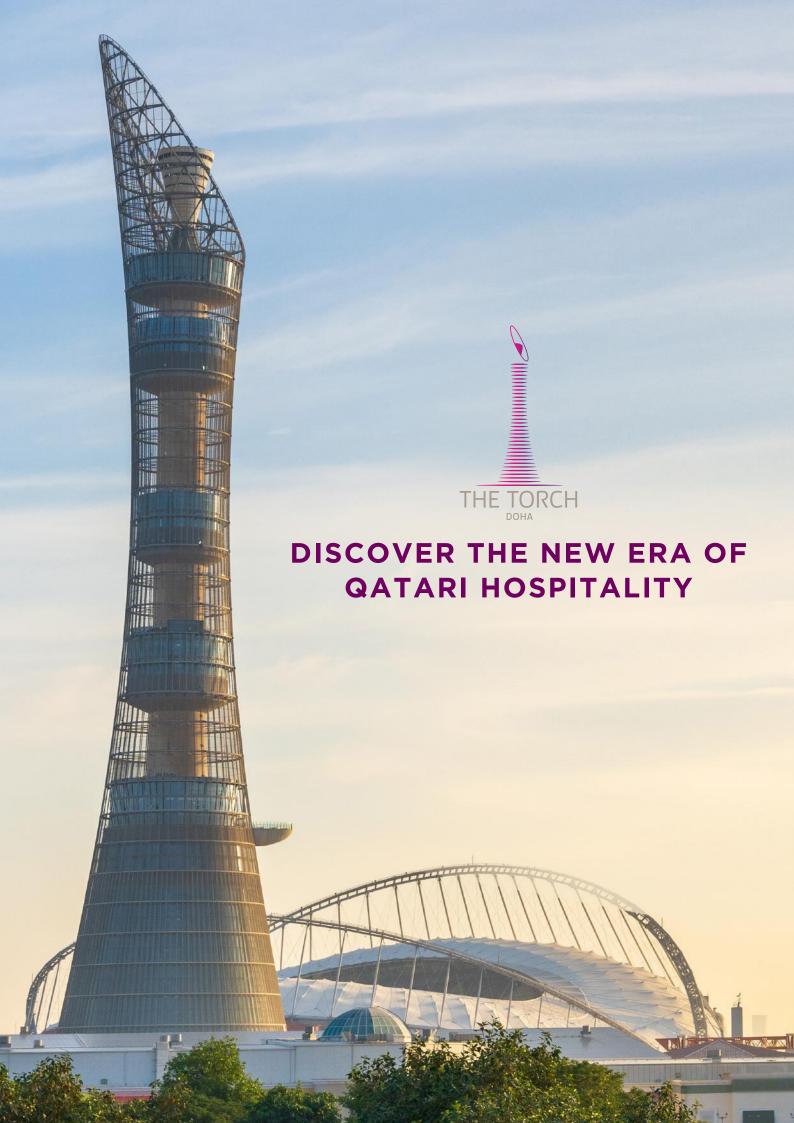

# THE TORCH DOHA

At 300 m high, with a 360 panoramic view across Doha, our flagship property is a beacon of personalized luxury and well-being.

Modern rooms with our signature iPad control system provides guests with a convenience and customizable service.