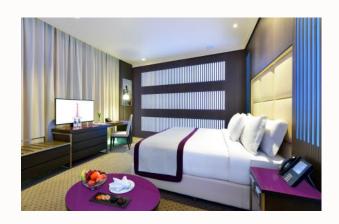

# **DELUXE ROOM**

Elegantly contemporary, our Deluxe Rooms at The Torch Doha span 42 square metres and feature a cutting-edge work area equipped with an iPad-based In-Room Solution, an interactive 43-inch LED TV, and in-room Wi-Fi.

No. of Rooms: 132 Bed type: King & Twin