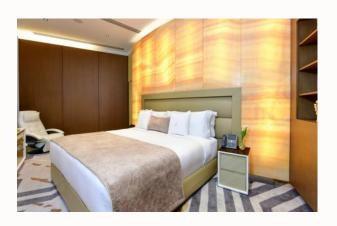

#### **ROOMS AND SUITES**

# **DELUXE ROOM**

Elegantly contemporary, our Deluxe Rooms at The Torch Doha span 42 square metres and feature a cutting-edge work area equipped with an iPad-based In-Room Solution, an interactive 43-inch LED TV, and in-room Wi-Fi.

No. of Rooms: 132 Bed type: King & Twin