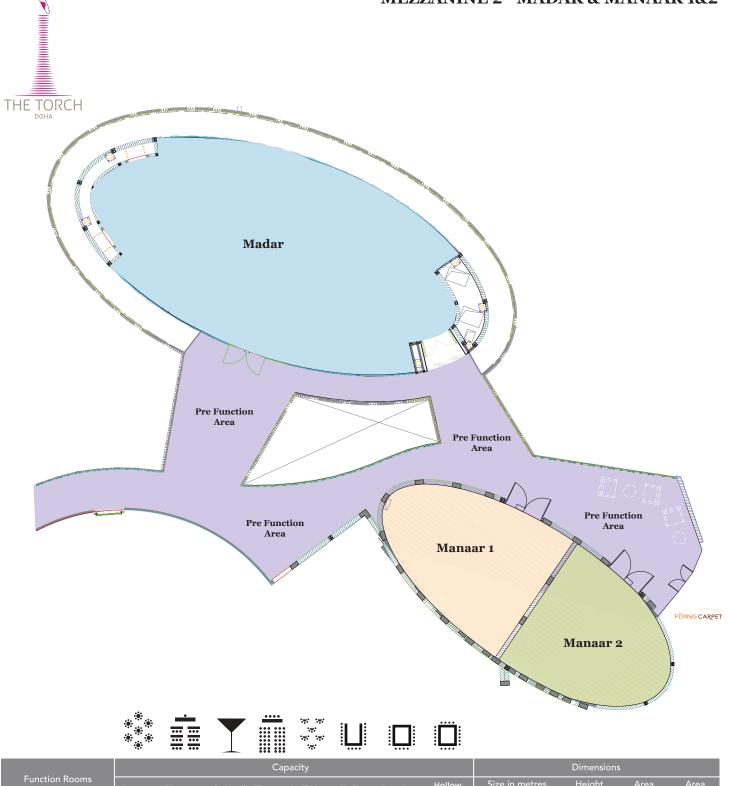

#### **MADAR**

MADAR is a medium size conference room with natural daylight and panoramic views. Equipped with advanced technology capabilities such as a 103" smart TV, video conferencing facilities, LCD and all required AV equipment.

### MANAAR 1 & 2

For small business events the preferred choices are the two boardrooms MANAAR 1 and MANAAR 2 which are located at Mezzanine 2 level. They both offer a private and professional atmosphere for up to 12 business partners.

## MEZZANINE 2 - MADAR & MANAAR 1&2

| Function Rooms |         |           |          | Сар     | pacity    | Dimensions |           |                  |                           |               |               |               |
|----------------|---------|-----------|----------|---------|-----------|------------|-----------|------------------|---------------------------|---------------|---------------|---------------|
|                | Banquet | Classroom | Cocktail | Theatre | Half-Moon | U-shape    | Boardroom | Hollow<br>Square | Size in metres<br>(L x W) | Height<br>(m) | Area<br>(sqm) | Area<br>(sqf) |
| Madar          | 70      | 50        | 75       | 80      | 42        | 30         | 26        | 34               | 16.8 X 9.7                | 2.6           | 143           | 1539          |
| Manaar 1       | N/A     | N/A       | N/A      | N/A     | N/A       | 12         | 12        | 12               | 8.1 x 5.3                 | 2.6           | 41            | 441           |
| Manaar 2       | N/A     | N/A       | N/A      | N/A     | N/A       | 12         | 12        | 12               | 6.9 x 5.9                 | 2.6           | 36            | 387           |