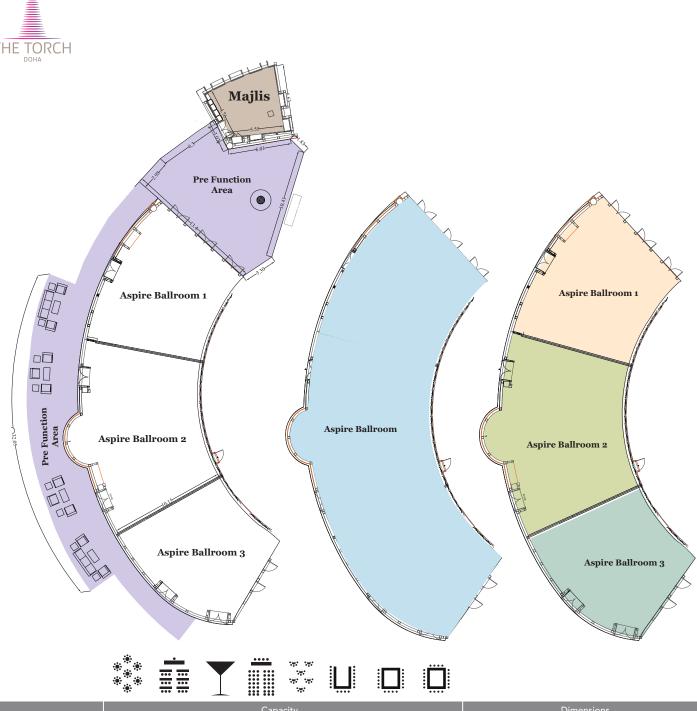

#### **ASPIRE BALLROOM**

Aspire Ballroom offers a signature combination of modern and unique design accommodating up to 200 guests with flexible features and settings. It is conveniently located on the Mezzanine 1 level with separate driveway and parking.

## **MEZZANINE 1 - ASPIRE BALLROOM**

| Function Rooms    |         |           |          | Сар     | pacity    | Dimensions |           |                  |                           |               |               |               |
|-------------------|---------|-----------|----------|---------|-----------|------------|-----------|------------------|---------------------------|---------------|---------------|---------------|
|                   | Banquet | Classroom | Cocktail | Theatre | Half-Moon | U-shape    | Boardroom | Hollow<br>Square | Size in metres<br>(L x W) | Height<br>(m) | Area<br>(sqm) | Area<br>(sqf) |
| Aspire Ballroom   | 200     | 120       | 300      | 300     | 160       | N/A        | N/A       | N/A              | 38.9 x 11.2               | 3.9           | 432           | 4650          |
| Aspire Ballroom 1 | 50      | 40        | 70       | 80      | 40        | 24         | 20        | 30               | 11.5 x 11.2               | 3.9           | 128           | 1378          |
| Aspire Ballroom 2 | 70      | 50        | 100      | 100     | 56        | 30         | 20        | 30               | 14.2 x 12.7               | 3.9           | 180           | 1937          |
| Aspire Ballroom 3 | 50      | 40        | 70       | 80      | 40        | 24         | 20        | 30               | 10.4 x 11.2               | 3.9           | 128           | 1378          |
| Aspire Majlis     | N/A     | N/A       | N/A      | N/A     | N/A       | N/A        | 8         | N/A              | 4.76 X 5.5                | 3             | 26            | 280           |