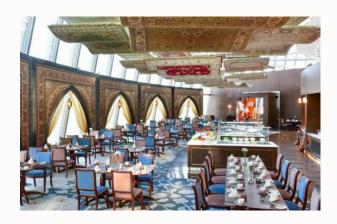

# FLYING CARPET

Our all-day dining restaurant, Flying Carpet, seamlessly blends modern design with live cooking showcasing international cuisine.

Cuisine: International | Arabic

Opening hours: Breakfast: 7:00 am - 10:30 am |