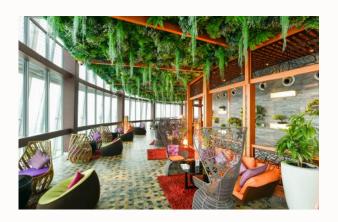

Cuisine: Mediterranean

Opening hours: Sunday-Thursday: 3:00 pm-10:30 pm

Friday-Saturday: 12:30 pm - 10:30 pm (Last Order)

Nestled on the 21st floor and overlooking Aspire Park, Torch Tea Garden is a haven for tea enthusiasts. It serves an exclusive selection of teas, mocktails, fresh salads, sandwiches, classic cheese fondue, miniature sweets, and homemade snacks.