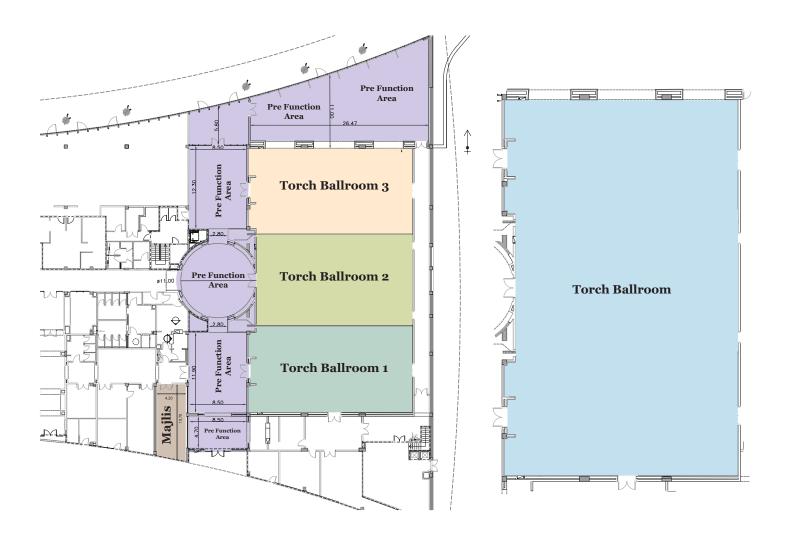

#### **TORCH BALLROOM**

Located at the heart of Aspire Zone with natural daylight and magnificent atmosphere. The venue is perfectly designed with stunning candelabras and caters for a maximum of 500 guests.

# THE TORCH DOHA

Al Waab Street, Aspire Zone, P.O. Box 23833 Doha, Qatar
T: +974 4446 5600 | F: +974 4446 5661
E: info@thetorchdoha.com | reservation@thetorchdoha.com

|  | Function Rooms   |         |           |          | Сар     | pacity    | Dimensions |           |                  |                           |               |               |               |
|--|------------------|---------|-----------|----------|---------|-----------|------------|-----------|------------------|---------------------------|---------------|---------------|---------------|
|  |                  | Banquet | Classroom | Cocktail | Theatre | Half-Moon | U-shape    | Boardroom | Hollow<br>Square | Size in metres<br>(L x W) | Height<br>(m) | Area<br>(sqm) | Area<br>(sqf) |
|  | Torch Ballroom   | 500     | N/A       | 750      | 800     | 350       | 120        | 100       | 120              | 39 x 24                   | 6             | 913           | 9828          |
|  | Torch Ballroom 1 | 150     | 90        | 120      | 160     | 105       | 48         | 54        | 60               | 12 x 24                   | 6             | 288           | 3100          |
|  | Torch Ballroom 2 | 200     | 120       | 200      | 280     | 140       | 48         | 54        | 60               | 15 x 24                   | 6             | 360           | 3875          |
|  | Torch Ballroom 3 | 150     | 90        | 120      | 160     | 105       | 48         | 54        | 60               | 12 x 24                   | 6             | 288           | 3100          |
|  | Torch Majlis     | N/A     | N/A       | N/A      | N/A     | N/A       | N/A        | 12        | N/A              | 4.20 X 10.70              | 3             | 45            | 485           |