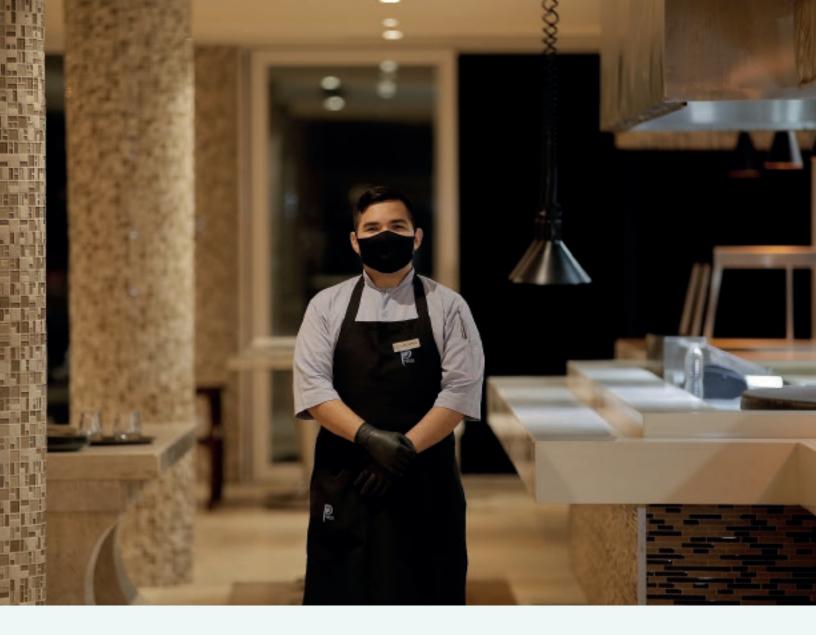

#### **RESTAURANTS AND BARS:**

- Food and beverages will be handled under established standards and policies.
- Reduced number of tables, separating one diner from another to ensure a safe distance.
- Guests will be asked to make restaurant reservations for breakfast, lunch and dinner.
- In-room breakfast service will be provided with a menu placed on the door, which will then be picked up as from 2 am to schedule delivery at the desired time in the morning.
- Food will be served in individual portions by kitchen staff using personal protective equipment.
- Use of digital menus.
- Shoe sanitizing mats placed at the entrance of the restaurants and bars.
- Biodegradable single-use plates, cups and cutlery will be used in swimming pool areas.
- In-Room Dining will be delivered on a tray to the door of the room, ready for the guest to take it into the room, thereby limiting contact.