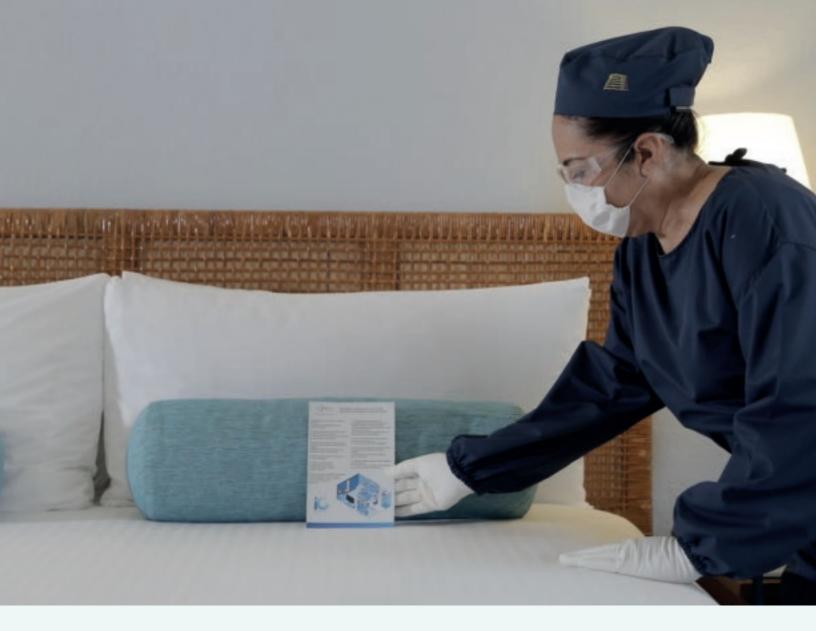

#### **ROOMS:**

Rooms will be allocated after hygienic disinfection has been performed.

- A seal is placed on the door of each room to indicate that the room's sanitization process has been completed, so that, once a revised has been conducted, no one else has access to the room until the guest arrives.
- Fewer textiles, decorative objects and stationery.
- Information for guests about the room's cleaning and sanitization protocols.
- Disinfectant amenity kit delivered for each room.
- Chambermaids will not enter the rooms to service them if the guest(s) have not left yet, unless a specific case justifies this.