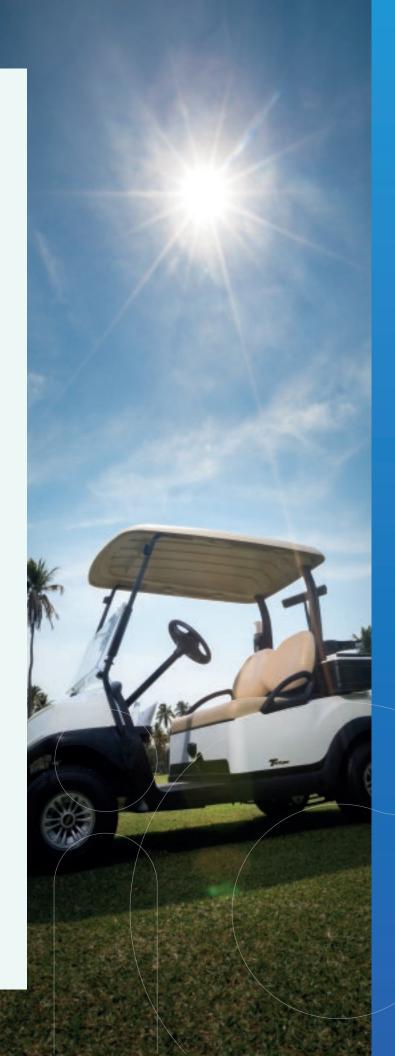

#### **GOLF**:

- Shoe sanitizing mats placed at the entrance.
- The facilities' capacity is being adjusted to meet health safety requirements, promoting a safe distance.
- Book in advance any services you require to ensure the corresponding capacity.
- Pay for services preferably by credit card or online.
- The use of golf carts is allowed on an individual or family basis. Each golf cart is sanitized before and after any use.
- Each golf tournament will not be played by more than four (4) golfers, promoting a safe distance during all time.
- Players must arrive wearing suitable attire for the game, since the changing rooms will be closed.
- Players must go directly to hole 1 or their tee box, five (5) minutes before tee off.
- To clean golf balls, each player has to bring their cleaning kit and drying cloth.
- The flags and flagstick at each hole, should not be moved or placed anywhere else during the match.
- The cleaning area will be closed until further notice.
- After the game is finished, all golfers are advised to clear the area and go directly to the parking spot.