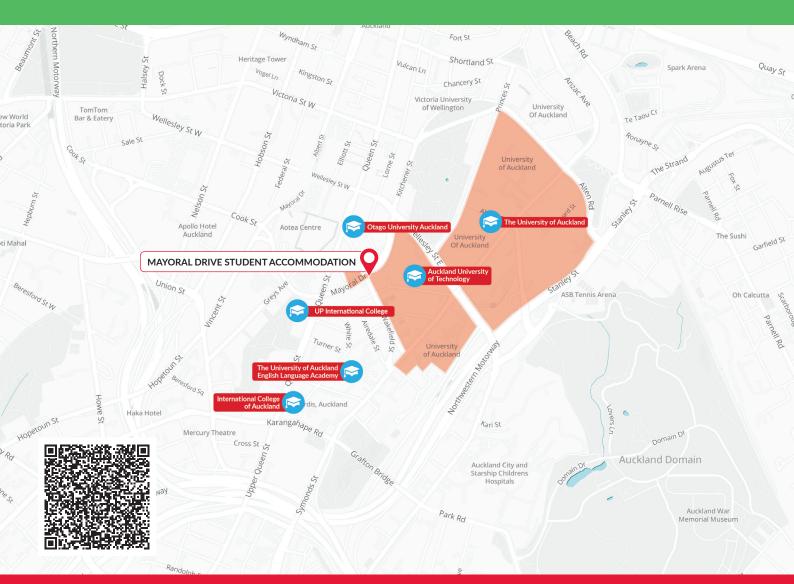

UniLodge Te Āhuru - Mayoral Drive Student Accommodation is a modern, purposebuilt property ideally located in the heart of the student hub of Auckland CBD. In this welcoming and vibrant environment, we provide excellent facilities and a strong Residential Life Program for a fun and supportive living and studying experience.

We are conveniently located a stroll away from Auckland University of Technology and various other tertiary providers, making your daily travel a breeze. Offering Studio Single Apartments to all residents, each private apartment comprises of a king single bed, study desk and chair, private bathroom and kitchenette, with utilities and unlimited Wi-Fi included in the weekly rent.