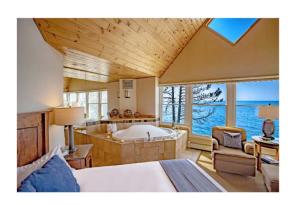

# Grand Superior Master Suite

- Lake Superior Views
- King Bed
- Double Whirlpool Tub
- Wood-Burning Fireplace