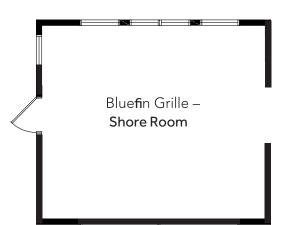

## **RECEPTION SPACE PRICING**

| Reception Space<br>Includes Tables, Chairs,<br>& Dishware/Silverware | Capacity | Sunday-Thursday      | Fridays &<br>Saturdays |
|----------------------------------------------------------------------|----------|----------------------|------------------------|
| Bluefin Grille Shore Room                                            | 20       | \$575                | \$1,125                |
| Bluefin Grille Superior Room                                         | 50       | \$950                | \$1,500                |
| Tofte Room 36                                                        |          | \$300                | \$300                  |
| Surfside Ballroom 80                                                 |          | Saturday Rental Only | \$3,500                |

### **BLUEFIN GRILLE - MAIN LEVEL (BACK)**

- Square Feet ...... 252
- Dimensions ...... 18' x 14'

Bluefin Bay has been a premier wedding and event destination for more than 30 years, hosting wedding rehearsal dinners, wedding ceremonies, receptions, dances, anniversary parties, family reunions, and more. Our ever popular Bluefin Grille Superior Room accommodates groups up to 50 and offers an open space all on one level with vast lake views. The Shore Room at the Bluefin Grille, also with lake views, can be sectioned off into a private dining or meeting area in the back. The Tofte Room, our main conference room at Bluefin Bay, accommodates 20-36 for a banquet or meeting, and up to 40 for a reception. Guests choosing to host their event at Bluefin Bay enjoy the proximity to Bluefin lodging and outdoor amenities, as well as the flavorful and imaginative cuisine of our award-wining restaurants.