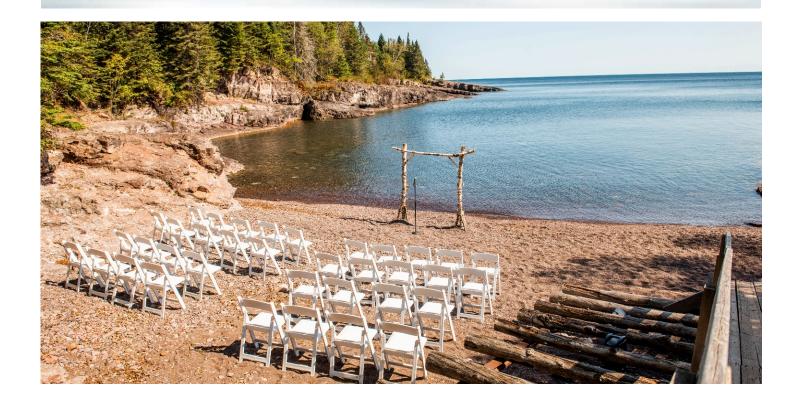

We believe that everything about your wedding day should make you feel beautiful, including the backdrop. Exchange vows in our cozy, private cove just a few feet from the shoreline of Lake Superior. Following the ceremony, host your reception in a private room at the Bluefin Grille or our larger ballroom at Surfside Resort. Our first-rate food and beverage services compliment out top-notch location.

### **CEREMONY SPACE PRICING**

| Ceremony Space                           | Capacity | Sunday-Thursday | Fridays &<br>Saturdays |
|------------------------------------------|----------|-----------------|------------------------|
| Tofte Cove                               | 30       | \$250           | \$500                  |
| Beach Patio                              | 80       | \$250           | \$500                  |
| Up to 80 White Chairs for Beach Ceremony |          | \$3 per chair   | \$3 per chair          |
| PA System Rental for Ceremony            |          | \$50            | \$50                   |

| CEREMONY LOCATION | CAPACITY | SPACE RENTAL                   |
|-------------------|----------|--------------------------------|
| Tofte Cove        | 30       | Sun-Thurs \$250, Fri-Sat \$500 |
| Beach Patio       | 80       | Sun-Thurs \$250, Fri-Sat \$500 |

Space can be reserved from 12:00pm day of until 7:00pm.

Rental Fees pay for the set-up, tear-down of the space as well as reserved signs at entrances.

Please note that Tofte Cove is a natural Lake Superior beach and therefore subject to change based on conditions of the lakeshore.