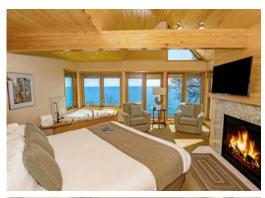

All accommodations have spectacular Lake Superior views and most have in-room amenities such as fireplaces, whirlpool baths, and open spaces designed to let nature in.

More information can be found on all of our lodging options on our website, BluefinBay.com:

# **Superior Suite**

- Two Bedrooms
- Lake Superior Views
- Whirlpool Tub
- Wood-Burning Fireplace

# Grand Superior Master Suite

- Lake Superior Views
- King Bed
- Double Whirlpool Tub
- Wood-Burning Fireplace