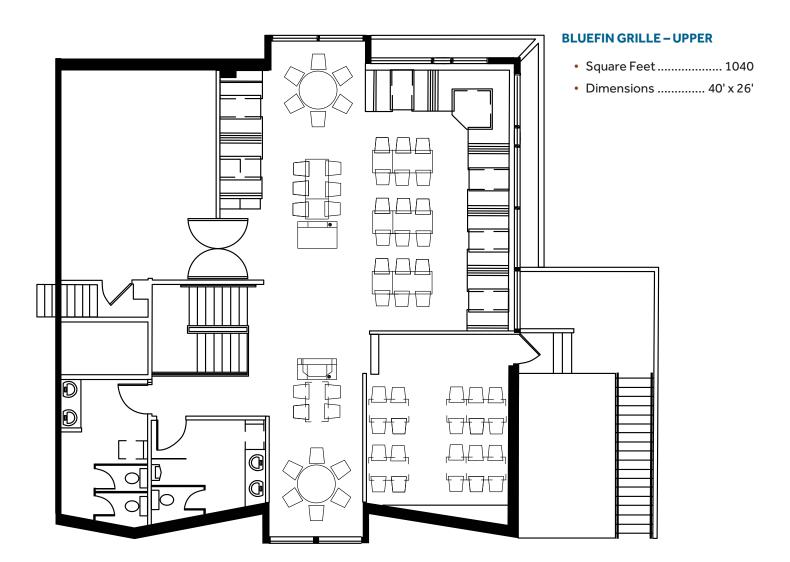

### **BLUEFIN GRILLE - MAIN LEVEL (BACK)**

- Square Feet ...... 252
- Dimensions ...... 18' x 14'

Bluefin Bay has been a premier wedding and event destination for more than 30 years, hosting wedding rehearsal dinners, wedding ceremonies, receptions, dances, anniversary parties, family reunions, and more. Our ever popular Bluefin Grille Superior Room accommodates groups up to 50 and offers an open space all on one level with vast lake views. The Shore Room at the Bluefin Grille, also with lake views, can be sectioned off into a private dining or meeting area in the back. The Tofte Room, our main conference room at Bluefin Bay, accommodates 20-36 for a banquet or meeting, and up to 40 for a reception. Guests choosing to host their event at Bluefin Bay enjoy the proximity to Bluefin lodging and outdoor amenities, as well as the flavorful and imaginative cuisine of our award-wining restaurants.