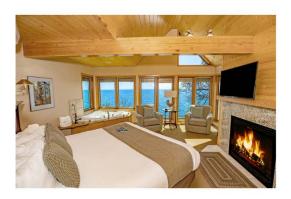

# Grand Superior Master Suite

- Lake Superior Views
- King Bed
- Double Whirlpool Tub
- Wood-Burning Fireplace

# Master Suite at Surfside

- King Bed
- Double Whirlpool Tub
- Gas Fireplace
- Patio overlooking Lake Superior