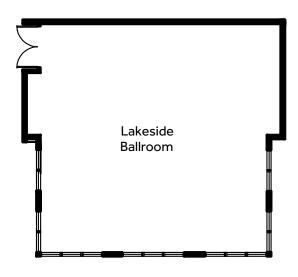

Please contact our Event Coordinator, at 218-663-6875 for details.

Our state-of-the-art meeting and event facility at Surfside offers the ultimate in quality, flexibility, style and comfort. The grand lakeside ballroom has vaulted ceilings, wall-to-wall windows offering lake views, flexible table and seating arrangements, and a new banquet kitchen, making it perfect for weddings and banquets, yet flexible enough for board meetings, executive retreats or team trainings. The open foyer and cafe area with a lakeside deck is ideal for hosting a reception or cocktail hour. Indoor and outdoor seating can also be used for group breakout sessions. The Ledgerock room with its comfortable executive chairs is ideal for breakout sessions, board meetings or smaller groups.

### **LAKESIDE BALLROOM**

| Square Feet                 | 1089     |
|-----------------------------|----------|
| Dimensions                  | 33' x 33 |
| Banquet                     | 90       |
| • Theater                   | 80       |
| Classroom                   | 48       |
| Rectangle                   | 36       |
| <ul> <li>U Shape</li> </ul> | 33       |