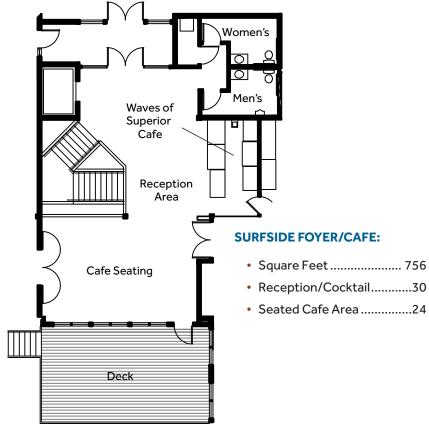

Please contact our Event Coordinator, at 218-663-6875 for details.

Our state-of-the-art meeting and event facility at Surfside offers the ultimate in quality, flexibility, style and comfort. The grand lakeside ballroom has vaulted ceilings, wall-to-wall windows offering lake views, flexible table and seating arrangements, and a new banquet kitchen, making it perfect for weddings and banquets, yet flexible enough for board meetings, executive retreats or team trainings. The open foyer and cafe area with a lakeside deck is ideal for hosting a reception or cocktail hour. Indoor and outdoor seating can also be used for group breakout sessions. The Ledgerock room with its comfortable executive chairs is ideal for breakout sessions, board meetings or smaller groups.