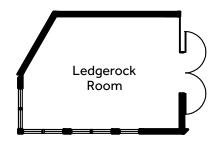

Please contact our Event Coordinator, at 218-663-6875 for details.

Our state-of-the-art meeting and event facility at Surfside offers the ultimate in quality, flexibility, style and comfort. The grand lakeside ballroom has vaulted ceilings, wall-to-wall windows offering lake views, flexible table and seating arrangements, and a new banquet kitchen, making it perfect for weddings and banquets, yet flexible enough for board meetings, executive retreats or team trainings. The open foyer and cafe area with a lakeside deck is ideal for hosting a reception or cocktail hour. Indoor and outdoor seating can also be used for group breakout sessions. The Ledgerock room with its comfortable executive chairs is ideal for breakout sessions, board meetings or smaller groups.

### **LEDGEROCK ROOM**

| • Square Feet 350      |
|------------------------|
| • Dimensions 23' x 16' |
| • Banquet36            |
| • Theater36            |
| • Classroom18          |
| Rectangle16            |