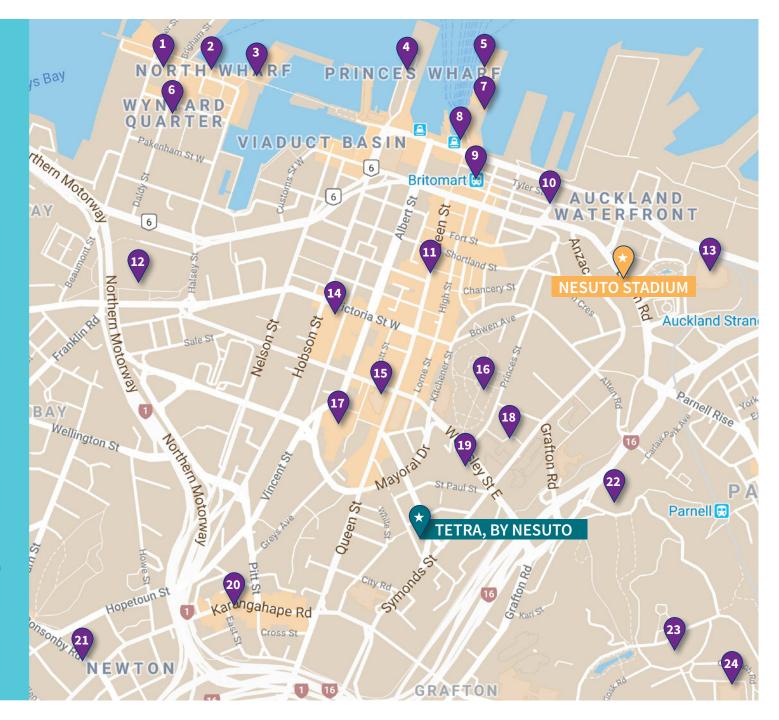

## NESUTO STADIUM & SURROUNDS

- 1. Silo Park
- 2. North Wharf
- 3. Viaduct Events Centre
- 4. Princes Wharf
- 5. Oueens Wharf
- 6. Wynyard Quarter
- 7. Shed 10
- 8. Downtown Ferry Terminal
- 9. Britomart Transport Centre
- 10. Britomart Precinct
- 11. Queen Street
- 12. Victoria Park
- 13. Spark Arena
- 14. Sky Tower
- 15. The Civic
- 16. Albert Park
- 17. Aotea Centre
- 18. The University of Auckland
- 19. Auckland University of Technology
- 20. Karangahape Road (K' Road)
- 21. Ponsonby Road
- 22. ASB Tennis Arena
- 23. Auckland Domain
- 24. Auckland War Memorial Museum