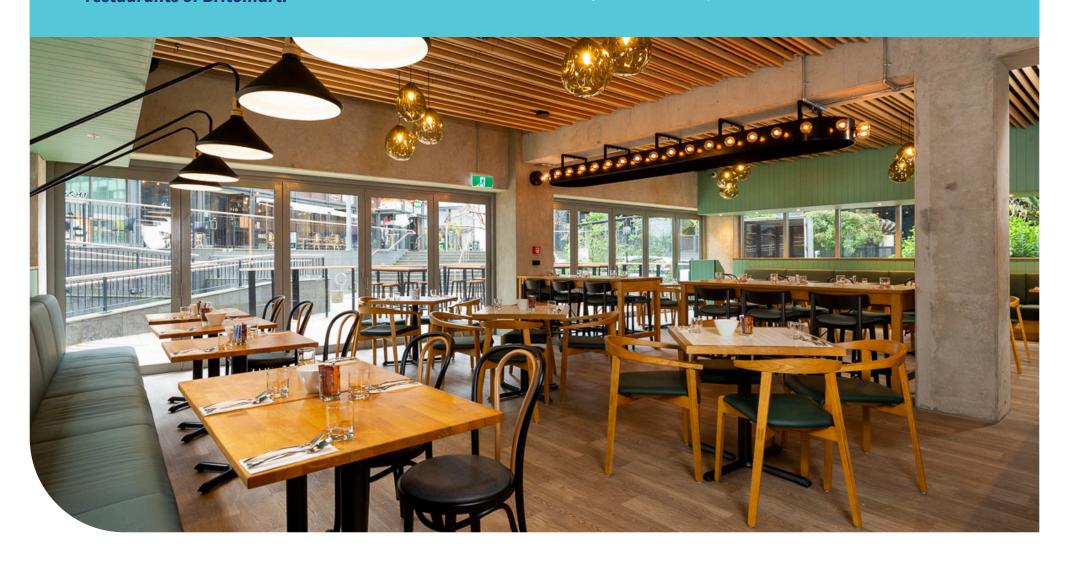

## **NOOK RESTAURANT**

Eat in-house, self-cater in your apartments or explore the nearby restaurants of Britomart.

Available to all our guests, Nook Restaurant can seat up to 120 at a time throughout the indoor and alfresco dining areas.

Enjoy an a la carte breakfast in the morning to energise your day and savour the local handmade culinary delights for dinner - perhaps with a wine out on the deck during the summer months. You'll find your comfortable spot at Nook.