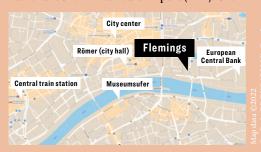

( Distances

European Central Bank 0.7 km / city center 1 km / Römer (city hall) 1 km / Museumsufer 1.5 km / freeway (A 661) 3 km / central train station 3 km / Exhibition and Congress Center 4 km / Deutsche Bank Park 6 km / Frankfurt Airport (FRA) 13 km