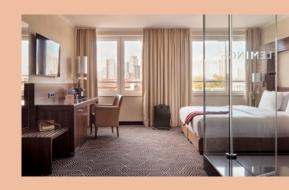

#### Rooms

145 rooms and 4 suites / extra-comfortable box-spring bed / soundproofed windows / individually adjustable air-conditioning / one free bottle of mineral water / tea and coffee station / free high-speed WiFi / safe / flat-screen TV with radio / comfortable work corner with desk / glass and granite bathroom / high-quality Malin+Goetz skincare products / laundry service and ironing board in room (upon request) / non-smoking rooms only / accessible rooms / hypo-allergenic rooms with environmentally friendly, non-toxic materials / some rooms with skyline view / 1 suite with sunroom and balcony / quick and easy self-check-in, no check-out necessary