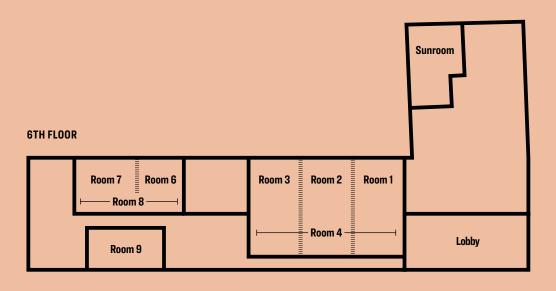

## **FUNCTION ROOMS**

|              | <del>(</del> - <del>,</del> | $\bigcirc$ | $\longleftrightarrow$ | (-);-)        | ••••      |         | •••     | ·••••     | <u>:</u> [: | : <u>:</u> :        |
|--------------|-----------------------------|------------|-----------------------|---------------|-----------|---------|---------|-----------|-------------|---------------------|
|              | Floor                       | Height     | Surface<br>area       | Natural light | Classroom | Theater | Banquet | Reception | U-shaped    | Conference<br>style |
| Room 1       | 6                           | 3.50 m     | 64 m²                 | yes           | 30        | 60      | 30      | 80        | 20          | 24                  |
| Room 2       | 6                           | 3.50 m     | 60 m²                 | yes           | 30        | 60      | 30      | 80        | 20          | 24                  |
| Room 3       | 6                           | 3.50 m     | 58 m <sup>2</sup>     | yes           | 30        | 60      | 30      | 70        | 20          | 24                  |
| Room 1+2     | 6                           | 3.50 m     | 123 m²                | yes           | 60        | 120     | 60      | 160       | 40          | 48                  |
| Room 4 (1-3) | 6                           | 3.50 m     | 182 m²                | yes           | 120       | 200     | 120     | 200       | 40          | _                   |
| Sunroom      | 6                           | 2.70 m     | 49 m²                 | yes           | -         | _       | -       | 15        | _           | 7                   |
| Room 6       | 6                           | 3.50 m     | 25 m²                 | yes           | 12        | 25      | 10      | 25        | _           | 10                  |
| Room 7       | 6                           | 3.50 m     | 33 m²                 | yes           | 12        | 25      | 10      | 25        | _           | 10                  |
| Room 8 (6+7) | 6                           | 3.50 m     | 58 m²                 | yes           | 24        | 50      | 40      | 60        | 16          | 18                  |
| Room 9       | 6                           | 3.50 m     | 38 m²                 | yes           | _         | _       | -       | -         | -           | 16                  |