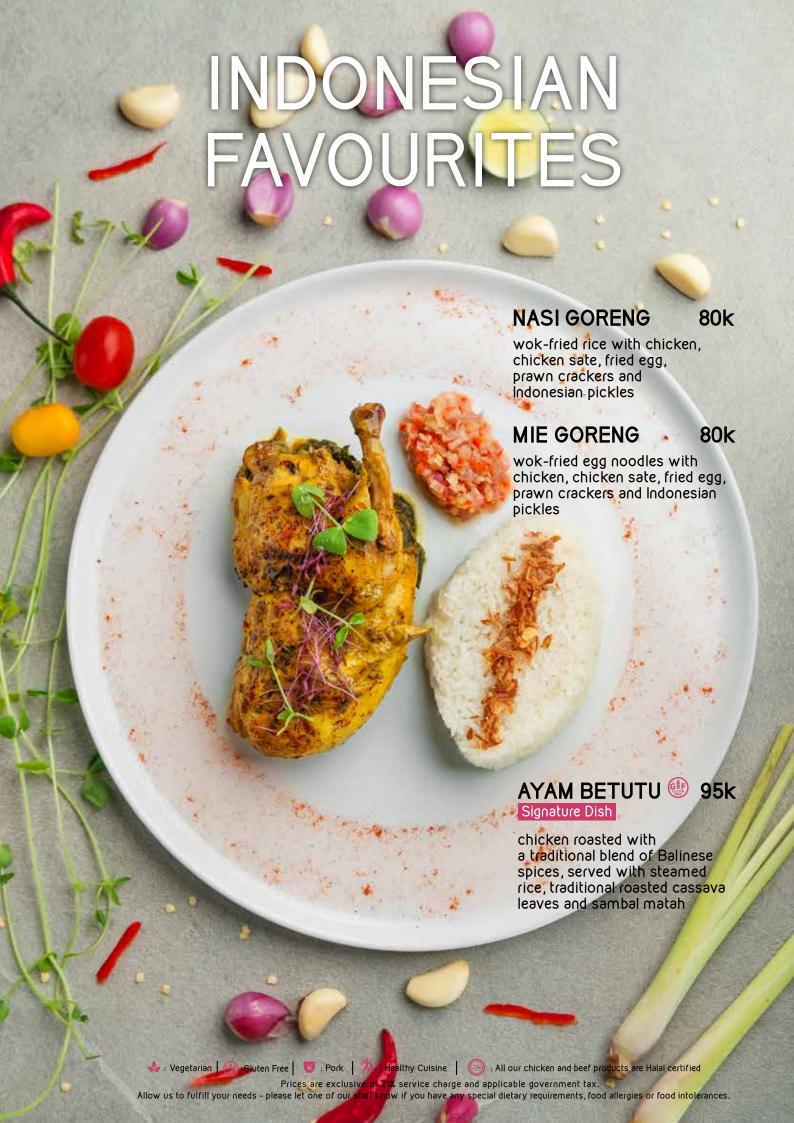

### Nasi Goreng

Indonesian Fried rice with fried chicken wing, fried egg sunny side up, served with condiments and your choice of coffee or orange juice.

### Mie Goreng

Indonesian fried noodle with fried chicken wing, fried egg sunny side up, served with condiments and your choice of coffee or orange juice.