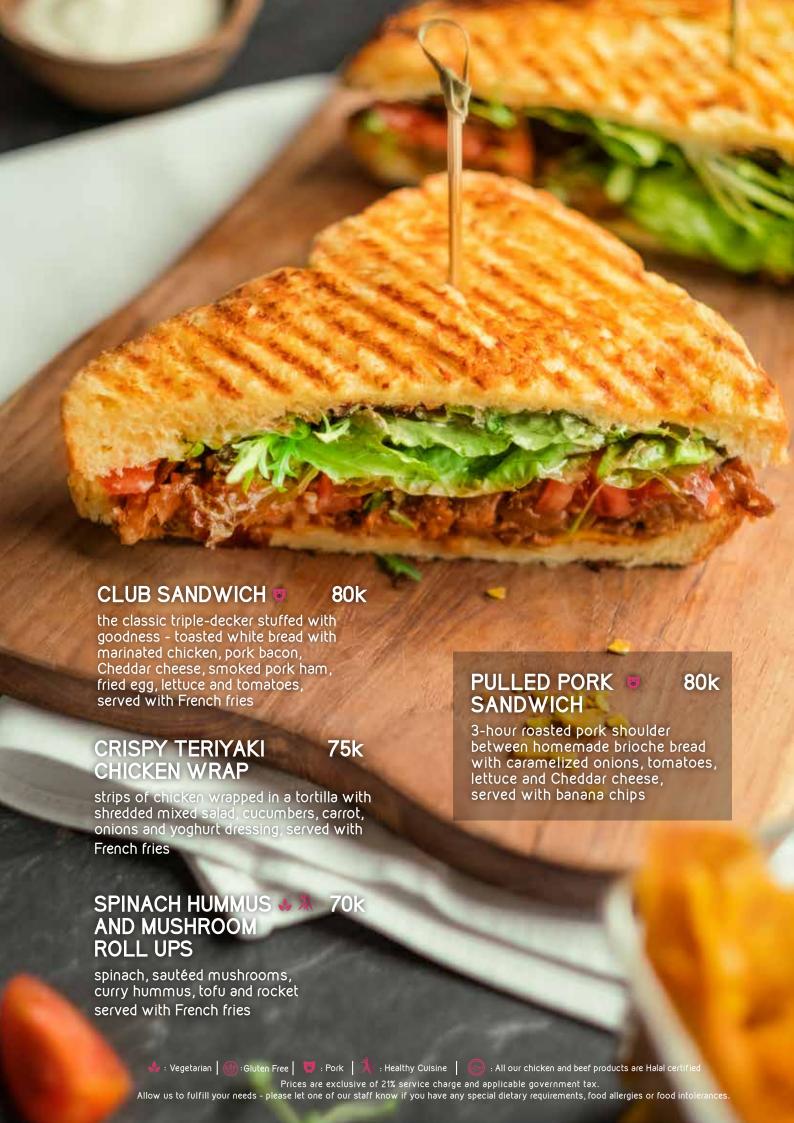

### **CRISPY (9) DUCK LEG**

85k

served with rosemary duck jus, vegetables, shimeji mushrooms and potato wedges

#### SIDE DISHES 50k

- POTATO WEDGES 🦫
- FRENCH FRIES 🦫
- MIXED ORGANIC GREENS ♦ 🗮 SWEET MASHED POTATOES ♦
- SMASHED MINTED PEAS WITH FETA CHEESE 🧆 💢 🌐
- SAUTÉED GARLIC BUTTER VEGETABLES 🚸 🤢
- ROASTED CAULIFLOWER WITH TAHINI AIOLI 🦫 🗯