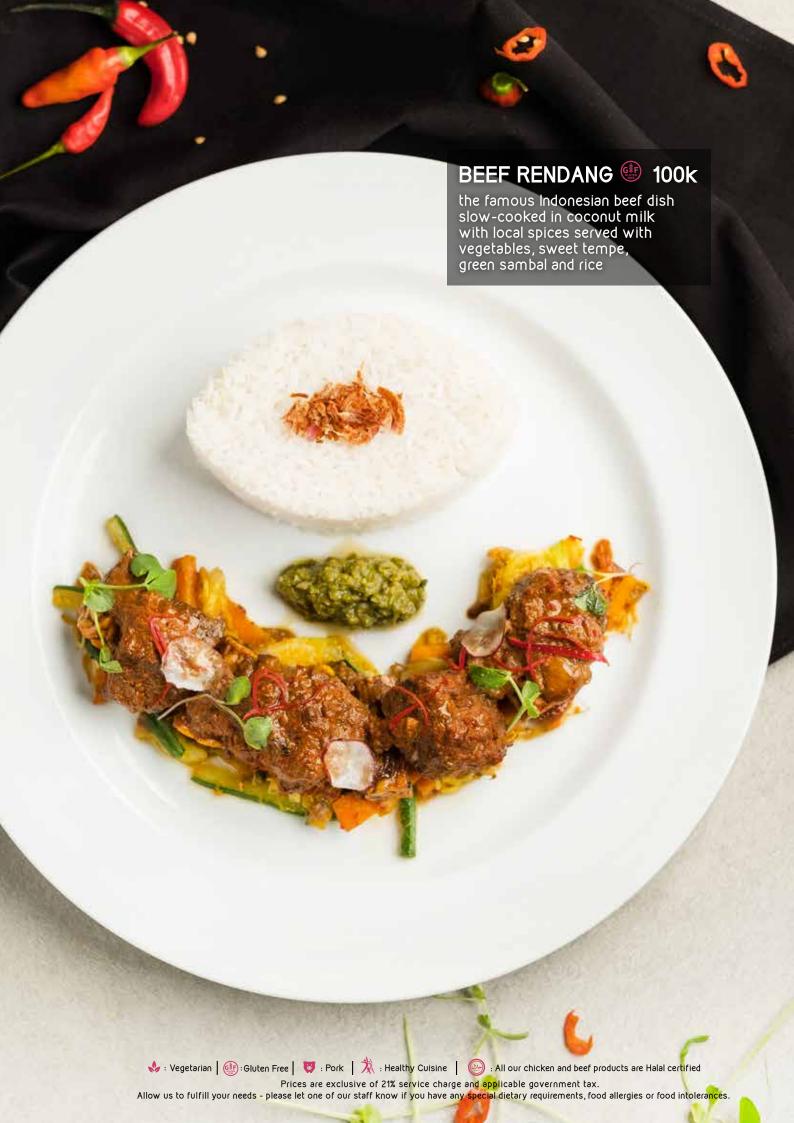

RRAMUNDI **EN PAPILLOTE**

Signature Dish

baked barramundi parcel with potatoes, vegetables, Hawaiian black salt, herbs and olive oil

# CRISPY-SKIN @ 160k SALMON 150gr

served with a fricassee of prawns, local salty fish, baby vegetables and chilli oil, seasoned with Balinese sea salt

# AUSTRALIAN 4 170k STRIPLOIN 160gr

imported steak a la plancha served with sweet mashed potatoes and vegetables, seasoned with Himalayan pink salt

### **CRISPY (9) DUCK LEG**

85k

served with rosemary duck jus, vegetables, shimeji mushrooms and potato wedges

#### SIDE DISHES 50k

- POTATO WEDGES 🦫
- FRENCH FRIES 🦫
- MIXED ORGANIC GREENS ♦ 🗮 SWEET MASHED POTATOES ♦
- SMASHED MINTED PEAS WITH FETA CHEESE 🧆 💢 🌐
- SAUTÉED GARLIC BUTTER VEGETABLES 🚸 🤢
- ROASTED CAULIFLOWER WITH TAHINI AIOLI 🦫 🗯















# DESSERT

# EASTIN CHOCOLATE DOME

chocolate and strawberry mousse, liqueur, caramel, almonds and strawberry ice cream

75k

### PISANG GORENG KEJU 55k

the Indonesian favourite banana fritters with grated cheese, sweet condensed milk and chocolate sauce, served with a scoop of vanilla ice cream

# COCONUT ROLL 55k AND PANDAN SUMSUM

The Balinese favourite pandan sweet rice porridge and palm sugar sauce, served with a scoop of vanilla ice cream

# RED VELVET

served with mixed berries and yoghurt ice cream

70k

65k

35k

# LEMON TARTE

a sweet flaky crust filled with a homemade lemon curd, topped with fresh strawberries and served with whipped cream and strawberry coulis

# FRESH TROPICAL 50k CUT FRUITS

the best local fruits selected according to season and served with strawberry so