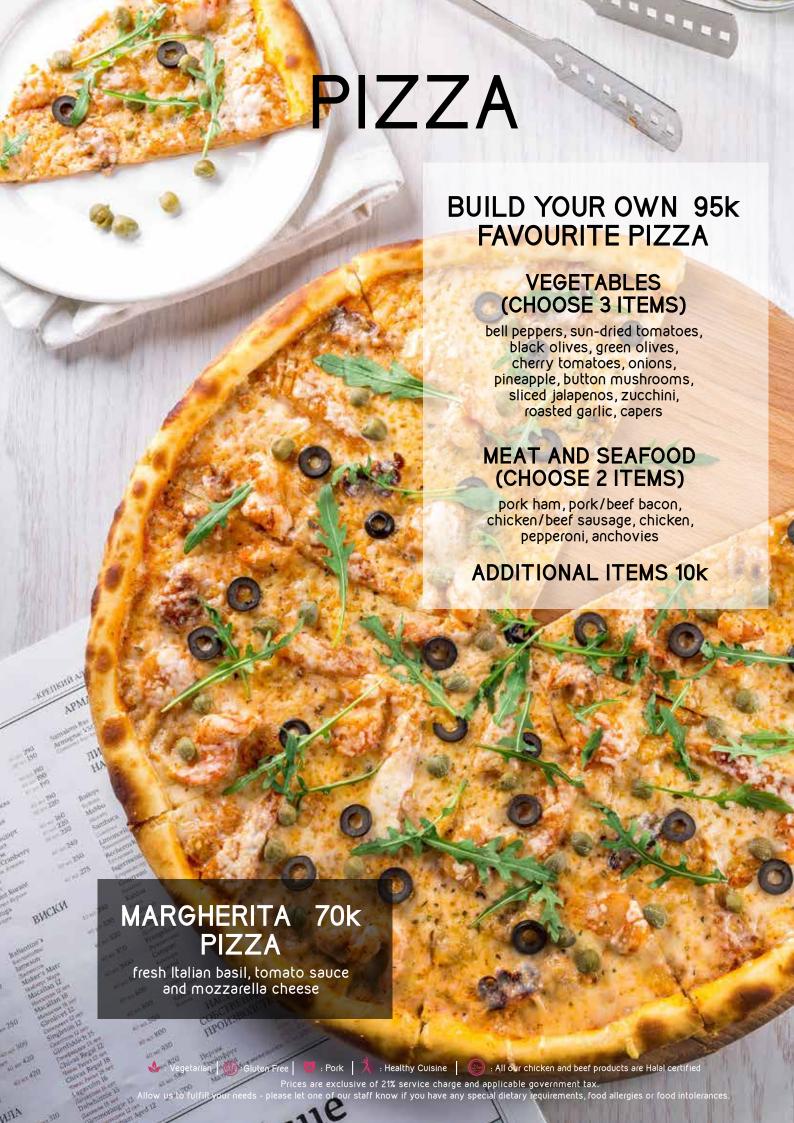

AMUNDI **EN PAPILLOTE**

Signature Dish

baked barramundi parcel with potatoes, vegetables, Hawaiian black salt, herbs and olive oil

# CRISPY-SKIN @ 160k SALMON 150gr

served with a fricassee of prawns, local salty fish, baby vegetables and chilli oil, seasoned with Balinese sea salt

# AUSTRALIAN 4 170k STRIPLOIN 160gr

imported steak a la plancha served with sweet mashed potatoes and vegetables, seasoned with Himalayan pink salt

### **CRISPY (9) DUCK LEG**

85k

served with rosemary duck jus, vegetables, shimeji mushrooms and potato wedges

#### SIDE DISHES 50k

- POTATO WEDGES 🦫
- FRENCH FRIES 🦫
- MIXED ORGANIC GREENS ♦ 🗮 SWEET MASHED POTATOES ♦
- SMASHED MINTED PEAS WITH FETA CHEESE 🧆 💢 🌐
- SAUTÉED GARLIC BUTTER VEGETABLES 🚸 🤢
- ROASTED CAULIFLOWER WITH TAHINI AIOLI 🦫 🗯















# DESSERT

# EASTIN CHOCOLATE DOME

chocolate and strawberry mousse, liqueur, caramel, almonds and strawberry ice cream

75k

### PISANG GORENG KEJU 55k

the Indonesian favourite banana fritters with grated cheese, sweet condensed milk and chocolate sauce, served with a scoop of vanilla ice cream

# COCONUT ROLL 55k AND PANDAN SUMSUM

The Balinese favourite pandan sweet rice porridge and palm sugar sauce, served with a scoop of vanilla ice cream

# RED VELVET

served with mixed berries and yoghurt ice cream

70k

65k

35k

# LEMON TARTE

a sweet flaky crust filled with a homemade lemon curd, topped with fresh strawberries and served with whipped cream and strawberry coulis

# FRESH TROPICAL 50k CUT FRUITS

the best local fruits selected according to season and served with strawberry sorb