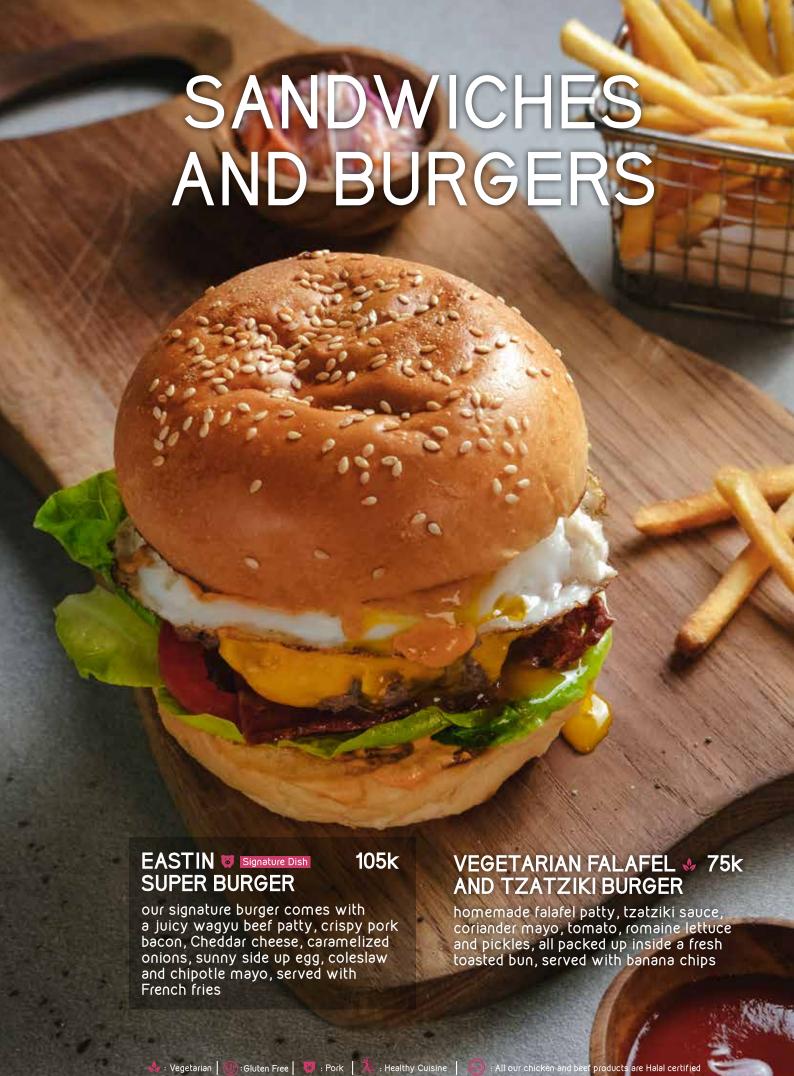

#### 85k BARRAMUNDI **EN PAPILLOTE**

Signature Dish

baked barramundi parcel with potatoes, vegetables, Hawaiian black salt, herbs and olive oil

# CRISPY-SKIN @ 160k SALMON 150gr

served with a fricassee of prawns, local salty fish, baby vegetables and chilli oil, seasoned with Balinese sea salt