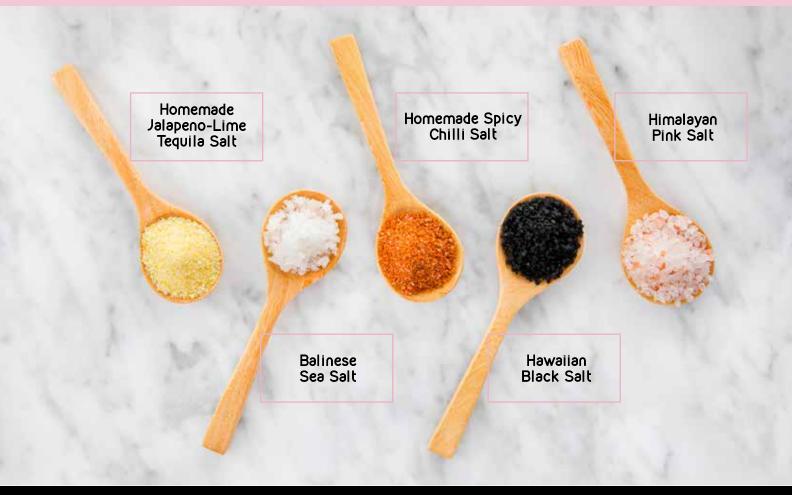

### PORK BELLY 75k

12-hour slow-cooked local pork belly, crispy wonton skin, sage emulsion and Himalayan pink salt

#### 85k BARRAMUNDI **EN PAPILLOTE**

Signature Dish

baked barramundi parcel with potatoes, vegetables, Hawaiian black salt, herbs and olive oil

# CRISPY-SKIN @ 160k SALMON 150gr

served with a fricassee of prawns, local salty fish, baby vegetables and chilli oil, seasoned with Balinese sea salt

# AUSTRALIAN 4 170k STRIPLOIN 160gr

imported steak a la plancha served with sweet mashed potatoes and vegetables, seasoned with Himalayan pink salt