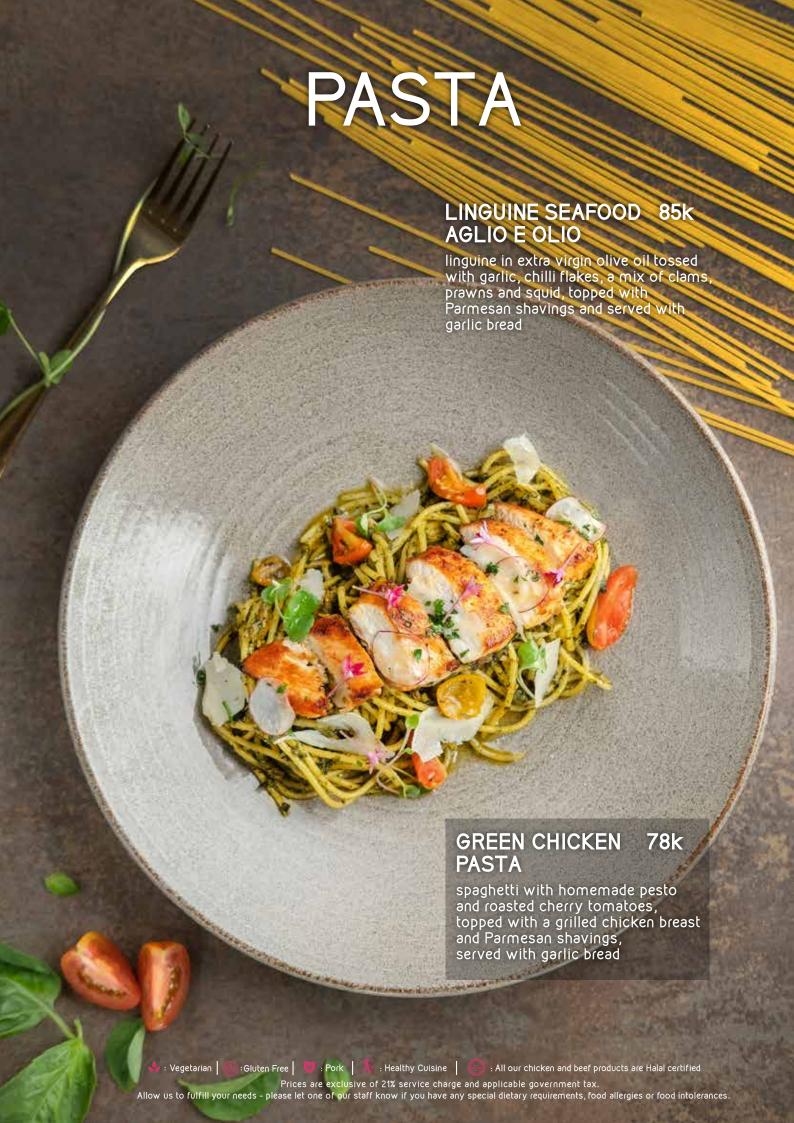

k BARRAMUNDI **EN PAPILLOTE**

Signature Dish

baked barramundi parcel with potatoes, vegetables, Hawaiian black salt, herbs and olive oil

# CRISPY-SKIN @ 160k SALMON 150gr

served with a fricassee of prawns, local salty fish, baby vegetables and chilli oil, seasoned with Balinese sea salt

# AUSTRALIAN 4 170k STRIPLOIN 160gr

imported steak a la plancha served with sweet mashed potatoes and vegetables, seasoned with Himalayan pink salt

### **CRISPY (9) DUCK LEG**

85k

served with rosemary duck jus, vegetables, shimeji mushrooms and potato wedges

#### SIDE DISHES 50k

- POTATO WEDGES 🦫
- FRENCH FRIES 🦫
- MIXED ORGANIC GREENS ♦ 🗮 SWEET MASHED POTATOES ♦
- SMASHED MINTED PEAS WITH FETA CHEESE 🧆 💢 🌐
- SAUTÉED GARLIC BUTTER VEGETABLES 🚸 🤢
- ROASTED CAULIFLOWER WITH TAHINI AIOLI 🦫 🗯















# DESSERT

# EASTIN CHOCOLATE DOME

chocolate and strawberry mousse, liqueur, caramel, almonds and strawberry ice cream

75k

### PISANG GORENG KEJU 55k

the Indonesian favourite banana fritters with grated cheese, sweet condensed milk and chocolate sauce, served with a scoop of vanilla ice cream

# COCONUT ROLL 55k AND PANDAN SUMSUM

The Balinese favourite pandan sweet rice porridge and palm sugar sauce, served with a scoop of vanilla ice cream

# RED VELVET

served with mixed berries and yoghurt ice cream

70k

65k

35k

# LEMON TARTE

a sweet flaky crust filled with a homemade lemon curd, topped with fresh strawberries and served with whipped cream and strawberry coulis

# FRESH TROPICAL 50k CUT FRUITS

the best local fruits selected according to season and served with strawberr