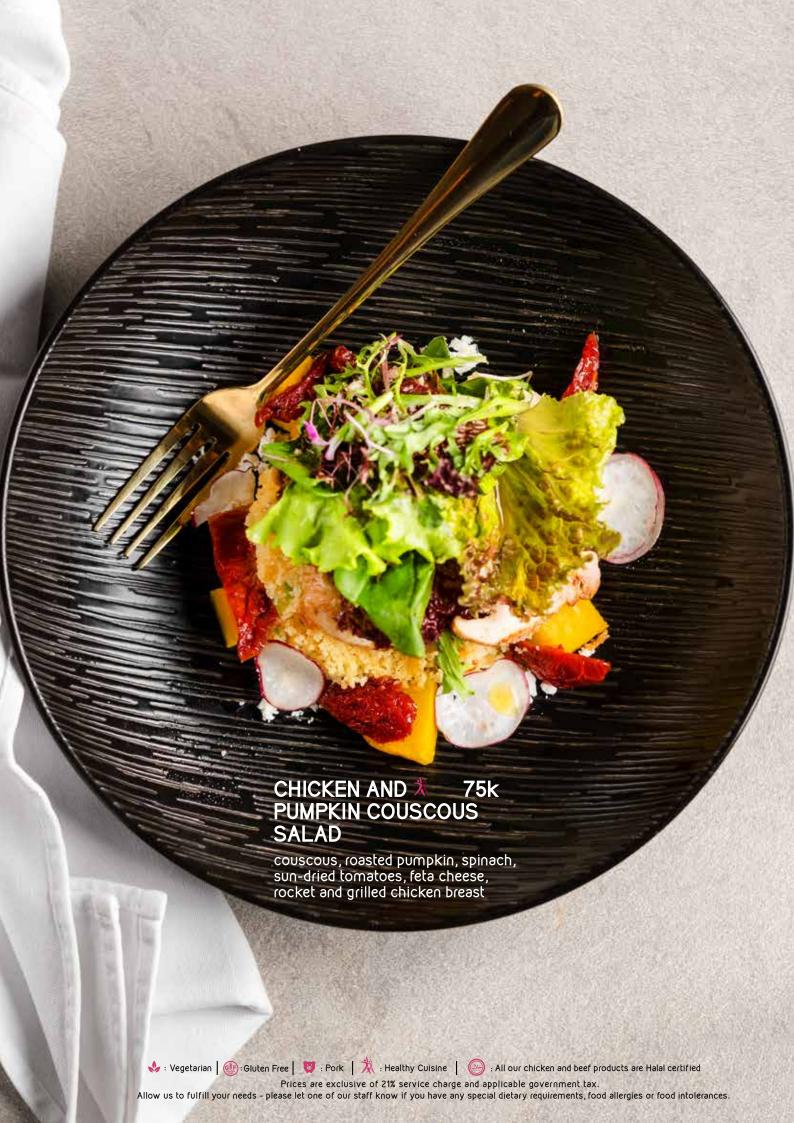

#### TUNA SHAKE 80k SALAD > Signature Dish

Asian-style marinated yellow fin tuna served in a jar with coleslaw, fresh green leaves and crispy wonton skin

# CAESAR SALAD 75k

your choice of pork bacon or grilled chicken, baby romaine lettuce, Parmesan shavings, croutons, cherry tomatoes and Caesar dressing, topped with a poached egg

CREAMY • 7 65
ROASTED TOMATO
BASIL SOUP