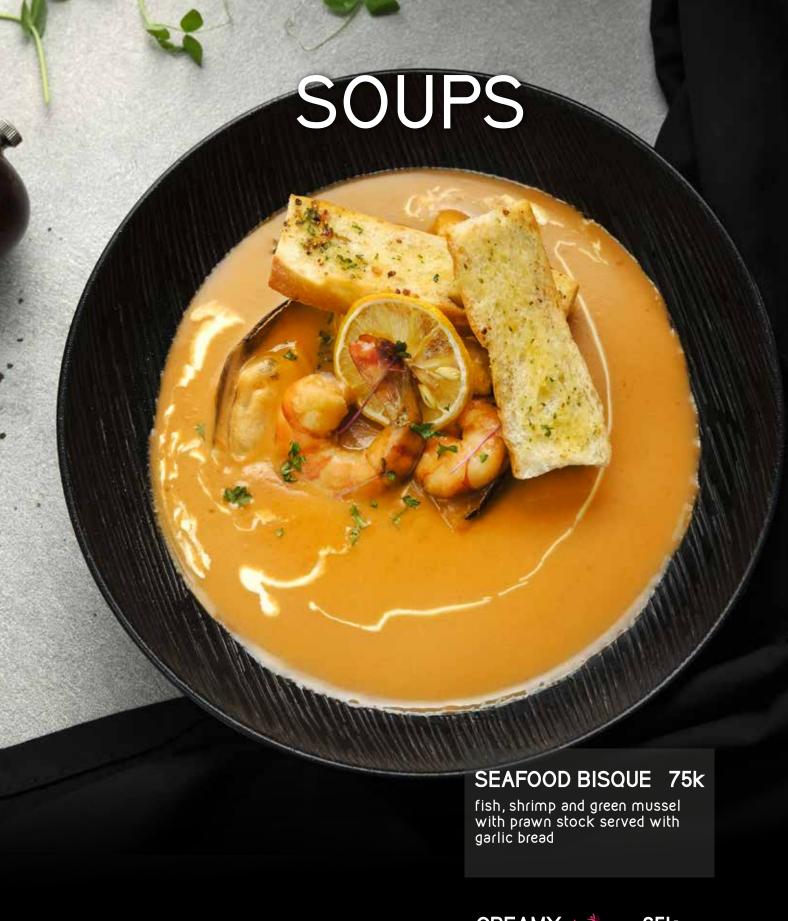

# CAESAR SALAD 75k

your choice of pork bacon or grilled chicken, baby romaine lettuce, Parmesan shavings, croutons, cherry tomatoes and Caesar dressing, topped with a poached egg

CREAMY • 7 65
ROASTED TOMATO
BASIL SOUP