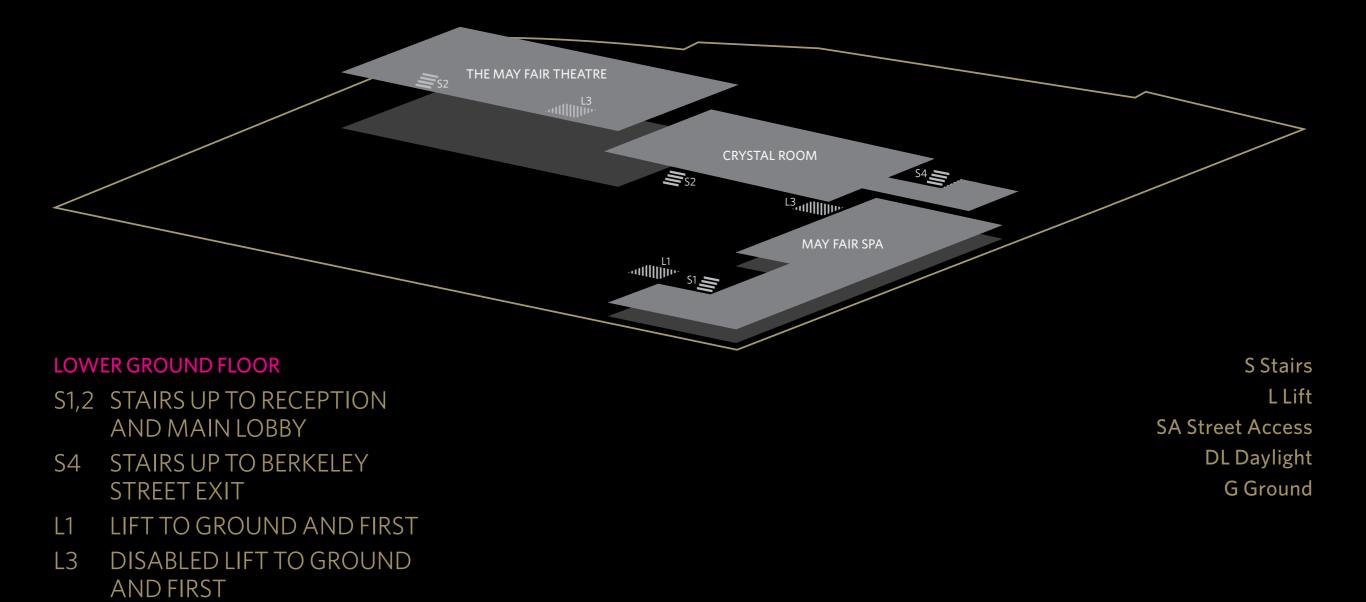

- S1 STAIRS TO MAY FAIR SPA AND FIRST
- S2 STAIRS TO THE MAY FAIR THEATRE AND THE CRYSTAL ROOM
- S4 STAIRS DOWN TO THE CRYSTAL ROOM

S Stairs L Lift SA Street Access DL Daylight G Ground

# LOWER GROUND FLOOR

| CAPACITIES           | THEATRE | RECEPTION | CABARET | CLASSROOM | BOARDROOM | U-SHAPE | LUNCH/DINNER | DINNER DANCE |                                                           |
|----------------------|---------|-----------|---------|-----------|-----------|---------|--------------|--------------|-----------------------------------------------------------|
| LOWER GROUND         |         |           |         |           |           |         |              |              |                                                           |
| CRYSTAL ROOM         | 280     | 370       | 120     | 140       | 60        | 65      | 260          | 220          | THEATRE                                                   |
| CRYSTAL ROOM A       | 260     | 300       | 120     | 130       | 60        | 65      | 200          | 150          | 0000 0000<br>0000 0000                                    |
| CRYSTAL ROOM B       | 70      | 70        | 30      | 30        | 24        | 30      | 50           | _            | 0000 0000<br>0000 0000                                    |
| THE MAY FAIR THEATRE | 201     | _         | -       | 201       | _         | -       | _            | -            |                                                           |
| GROUND FLOOR         |         |           |         |           |           |         |              |              | CABARET                                                   |
| PRIVATE DINING ROOM  | 70      | 100       | 30      | _         | 20        | -       | 64           | 50           | $\left\{\begin{array}{c} \\ \\ \\ \\ \end{array}\right\}$ |
| FIRST FLOOR          |         |           |         |           |           |         |              |              |                                                           |
| DANZIGER SUITE       | 220     | 250       | 120     | 110       | 60        | 65      | 170          | 160          | CLASSROOM                                                 |
| DANZIGER SUITE A     | 150     | 150       | 80      | 75        | 40        | 45      | 120          | -            |                                                           |
| DANZIGER SUITE B     | 70      | 70        | 40      | 35        | 25        | 25      | 50           | -            |                                                           |
| ATRIUM               | -       | 150       | -       | _         | _         | -       | -            | -            | LUNCH/DINNER                                              |
| ATRIUM (UPPER)       | -       | 90        | _       | _         | _         | -       | _            | -            |                                                           |
| ATRIUM (LOWER)       | -       | 60        | -       | _         | _         | -       | -            | -            | A A A A                                                   |
| PRIVATE ROOM 1       | 50      | 60        | 24      | 30        | 20        | 22      | 50           | -            |                                                           |
| PRIVATE ROOM 2       | -       | _         | -       | _         | 18        | 16      | 18           | _            | BOARDROOM                                                 |
| PRIVATE ROOM 3       | 40      | 50        | 24      | 20        | 20        | 22      | 40           | _            |                                                           |
| PRIVATE ROOM 4       | -       | -         | -       | _         | 10        | -       | 10           | -            |                                                           |
| PRIVATE ROOM 5       | 30      | 40        | 18      | 18        | 16        | 18      | 30           |              | 00000                                                     |
| PRIVATE ROOM 6       | -       | _         | -       | _         | 6         | -       | 6            | _            | DINNER DANCE                                              |
| PRIVATE ROOM 7       | 70      | 80        | 40      | 36        | 30        | 32      | 70           | -            |                                                           |
| PRIVATE ROOM 8       | 100     | 120       | 56      | 60        | 50        | 54      | 100          | 70           |                                                           |
| PRIVATE ROOM 9       | _       | -         | -       | _         | 12        | -       | 12           | -            |                                                           |
| PRIVATE ROOM 10      | _       | -         | -       | _         | 6         | -       | 6            | _            | <b>U-SHAPE</b><br>аПо аПо                                 |
| PRIVATE ROOM 11      | -       | -         | -       | -         | 6         | -       | 6            | -            |                                                           |
|                      |         |           |         |           |           |         |              |              | 00000                                                     |

| DIMENSIONS                     | LENGTH        | WIDTH                | HEIGHT                | AREA                        | ACCESS & DAYLIGHT | DOORS                     |
|--------------------------------|---------------|----------------------|-----------------------|-----------------------------|-------------------|---------------------------|
| LOWER GROUND                   |               |                      |                       |                             |                   |                           |
| CRYSTAL ROOM                   | 27.8m 91'2ft  | 12.1m 39'8ft         | 3.5m 11'6ft           | 336m <sup>2</sup> 3616sq.ft | L/S/SA            | 1.6 x2.4m 5'3x7'10ft      |
| CRYSTAL ROOM A                 | 22.2m 72'10ft | 12.1m 39'8ft         | 3.5m 11'6ft           | 269m <sup>2</sup> 2888sq.ft | L/S/SA            | 1.6 x2.4m 5'3x7'10ft      |
| CRYSTAL ROOM B                 | 5.6m 18'5ft   | 12.1m 39'8ft         | 3.5m 11'6ft           | 269m <sup>2</sup> 2888sq.ft | L/S/SA            | 1.6x2.4m 5'3x7'10ft       |
| THE MAY FAIR THEATRE           | 15.8m 51'10ft | 11.2m 36'9ft         | 3.5-4.8m 11'6-15'9ft  | 177m² 1905sq.ft             | L/S               | 1.5 x2.0m 4'11x6'7ft      |
| THE MAY FAIR THEATRE (STAGE)   | 2.3m 7'6ft    | 8.6m 28'3ft          | 4.8m 15'9ft           | 20m <sup>2</sup> 212sq.ft   | L/S               | 1.5 x2.0m 4'11 x 6'7ft    |
| THE MAY FAIR THEATRE (SEATING) | 13.5m 44'4ft  | 11.2m 36'9ft         | 3.5-4.8m 11'6-15'9ft  | 151m² 1629sq.ft             | L/S               | 1.5 x2.0m 4'11 x 6'7ft    |
| GROUND FLOOR                   |               |                      |                       |                             |                   |                           |
| PRIVATE DINING ROOM            | 19.9m 65'4ft  | 5.9-7.1m 19'4-23'3ft | 2.3m 7'7ft            | 129m <sup>2</sup> 1384ft    | G                 | 1.4 x 2m 4'7 x 6'7ft      |
| FIRST FLOOR                    |               |                      |                       |                             |                   |                           |
| DANZIGER SUITE                 | 19.8m 65ft    | 11.1m 36'5 ft        | 3.5m 11'6ft           | 220m <sup>2</sup> 2367sq.ft | L/S               | 1.4 x 2.2m 4'7 ft x 7'3ft |
| DANZIGER SUITE A               | 12.1m 39'8ft  | 11.1m 36'5 ft        | 3.5m 11'6ft           | 134m² 1444sq.ft             | L/S               | 1.4 x 2.2m 4'7 x 7'3ft    |
| DANZIGER SUITE B               | 7.7m 25'3ft   | 11.1m 36'5 ft        | 3.5m 11'6ft           | 85m <sup>2</sup> 920sq.ft   | L/S               | 1.4 x 2.2m 4'7 x 7'3ft    |
| ATRIUM                         | 11.8m 38'9ft  | 11.8m 38'9 ft        | 6.2-7.9m 20'4-25'11ft | 118m² 1272sq.ft             | L/S/DL            | N/A                       |
| ATRIUM (UPPER)                 | 6.4m 21ft     | 10m 32'10ft          | 6.6-7.9m 21'8-25'11ft | 64m <sup>2</sup> 689sq.ft   | L/S/DL            | N/A                       |
| ATRIUM (LOWER)                 | 5.4m 17'9ft   | 5.5m 18'ft           | 6.2m 20'4ft           | 30m <sup>2</sup> 320sq.ft   | L/S/DL            | N/A                       |
| PRIVATE ROOM 1                 | 9m 29'6ft     | 6.2m 20'4ft          | 2.2m 7'3ft            | 56m <sup>2</sup> 600sq.ft   | L/S/DL            | 1 x2m 3'3 x 6'7 ft        |
| PRIVATE ROOM 2                 | 8.5m 27ft     | 5.8m 19ft            | 2.2m 7'3ft            | 49m <sup>2</sup> 513sq.ft   | L/S/DL            | 0.9 x 2m 2'11 x 6'7 ft    |
| PRIVATE ROOM 3                 | 8.4m 27'7ft   | 5.3m 17'5ft          | 2.2m 7'3ft            | 45m <sup>2</sup> 480sq.ft   | L/S/DL            | 0.9 x 2m 2'11 x 6'7ft     |
| PRIVATE ROOM 4                 | 5.5m 18ft     | 5.7m 18'8ft          | 2.2m 7'3ft            | 31m <sup>2</sup> 336sq.ft   | L/S/DL            | 0.9 x 2m 2'11 x 6'7ft     |
| PRIVATE ROOM 5                 | 7.4m 24'3ft   | 5.8m 19ft            | 2.2m 7'3ft            | 43m <sup>2</sup> 461sq.ft   | L/S               | 0.9 x 2m 2'11 x 6'7ft     |
| PRIVATE ROOM 6                 | 4m 13'1ft     | 4.3m 14'1ft          | 2.3m 7'7ft            | 17m² 184sq.ft               | L/S/DL            | 0.9 x 2m 2'11 x 6'7ft     |
| PRIVATE ROOM 7                 | 12.4m 40'8ft  | 6.3m 20'8ft          | 2.3m 7'7ft            | 78m² 840 sq.ft              | L/S/DL            | 0.9 x 2m 2'11 x 6'7ft     |
| PRIVATE ROOM 8                 | 18.9m 62ft    | 7.2m 23'8ft          | 2.3m 7'7ft            | 136m² 1467sq.ft             | L/S/DL            | 0.9 x 2m 2'11 x 6'7ft     |
| PRIVATE ROOM 9                 | 7.8m 25'7ft   | 3.6m 11'10ft         | 2.3m 7'7ft            | 28m <sup>2</sup> 303sq.ft   | L/S               | 0.9 x 2m 2'11 x 6'7ft     |
| PRIVATE ROOM 10                | 4.2m 13'9ft   | 3.7m 12'2ft          | 2.2m 7'3ft            | 15m² 167sq.ft               | L/S               | 0.9 x 2m 2'11 x 6'7ft     |
| PRIVATE ROOM 11                | 4m 13'1ft     | 4.1m 13'5ft          | 2.3m 7'7ft            | 16m² 176sq.ft               | L/S               | 0.9 x 2m 2'11 x 6'7ft     |