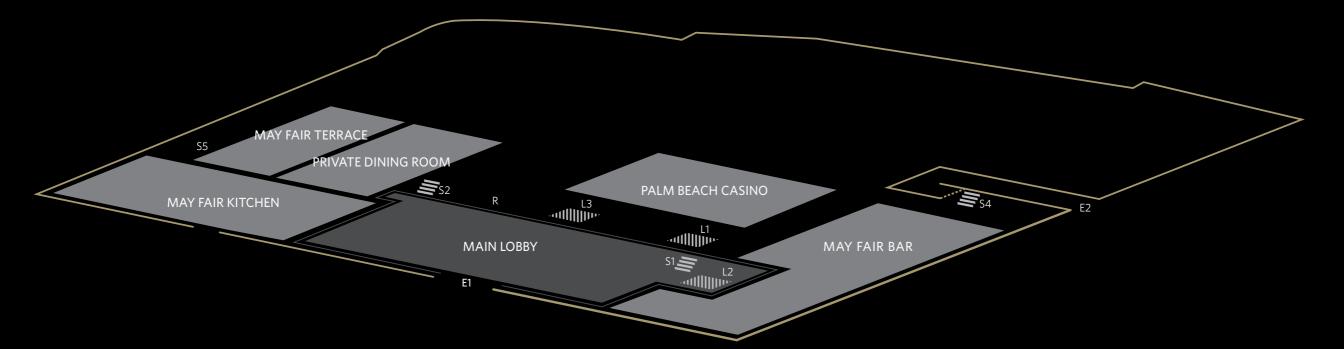

# GROUND FLOOR

#### **GROUND FLOOR**

- E1 ENTRANCE FROM STRATTON STREET
- E2 ENTRANCE FROM BERKELEY STREET
- R RECEPTION
- L1 LIFT TO FIRST, LOWER GROUND AND BEDROOMS
- L2 LIFT TO ALL UPPER HOTEL FLOORS
- L3 DISABLED LIFT TO FIRST AND LOWER GROUND

- S1 STAIRS TO MAY FAIR SPA AND FIRST
- S2 STAIRS TO THE MAY FAIR THEATRE AND THE CRYSTAL ROOM
- S4 STAIRS DOWN TO THE CRYSTAL ROOM

S Stairs L Lift SA Street Access DL Daylight G Ground