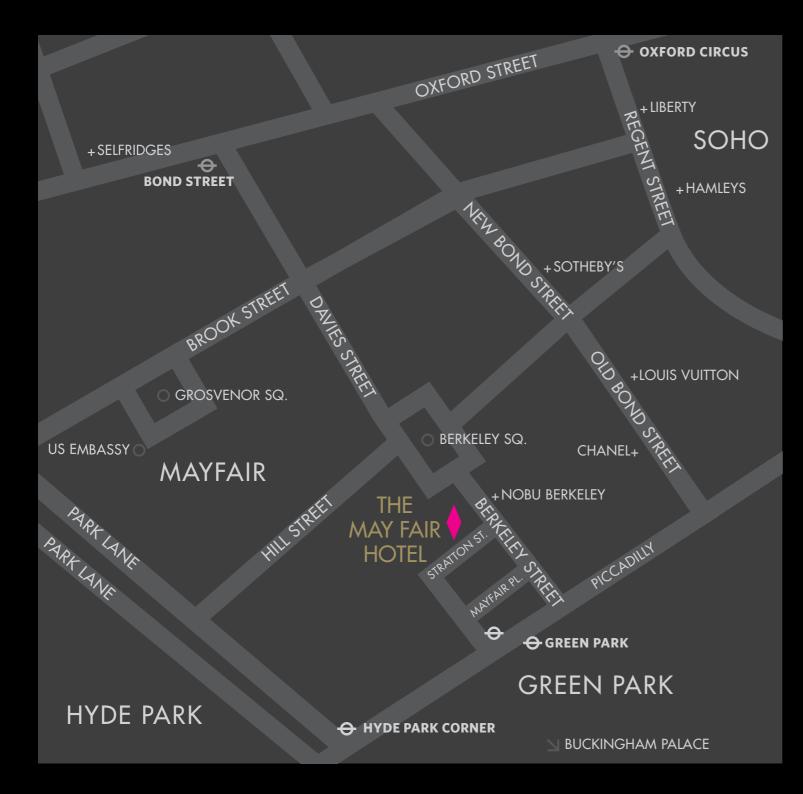

### THE MAY FAIR HOTEL, STRATTON STREET, LONDON W1J 8LT UNITED KINGDOM

### UNDERGROUND

- GREEN PARK (PICCADILLY, VICTORIA AND JUBILEE LINES)

## AIRPORTS

- CITY AIRPORT (11 MILES)
- HEATHROW (15 MILES)
- GATWICK (28 MILES)
- LUTON (35 MILES)
- STANSTED (37 MILES)

## CAR PARK

CARRINGTON STREET
 W1J7AF (OFF HERTFORD STREET)

### DELIVERIES

- FITZMAURICE PLACE LONDON W1J 8LT