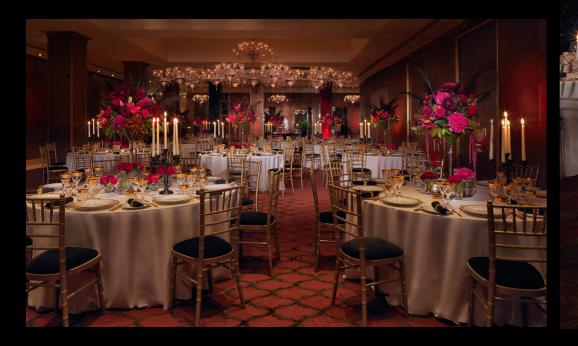

### EVENTS

THE MAY FAIR IS NO ORDINARY MEETING SPACE. A GLAMOROUS HERITAGE IS CAPTURED IN THE RETRO CHIC OF SPECTACULAR ART DECO FURNISHINGS. THE SUITE IS SPACIOUS ENOUGH TO WELCOME UP TO 180 GUESTS FOR A SPECIAL EVENT, UP TO 130 FOR SEATED DINING AND CONFERENCES. WITH STATE-OF-THE-ART IMAGE PROJECTION AND IT'S OWN BAR, ALL BENEATH A GLITTERING BACCARAT CHANDELIER.