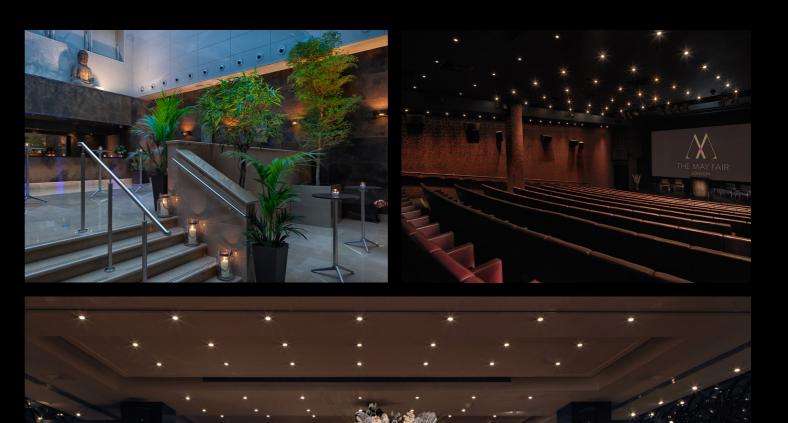

### **MEETING ROOMS**

ELEVEN STYLISH PRIVATE ROOMS, EACH UNIQUE IN DESIGN AND BATHED IN NATURAL LIGHT. EACH PLANNED AROUND AN AIRY BREAKOUT AREA. SUPREME ON-SITE CATERING MENUS, FEATURING FRESH SEASONAL PRODUCE - ADDING A TOUCH OF QUALITY TO ANY BUSINESS MEETING.

### EVENTS

THE MAY FAIR IS NO ORDINARY MEETING SPACE. A GLAMOROUS HERITAGE IS CAPTURED IN THE RETRO CHIC OF SPECTACULAR ART DECO FURNISHINGS. THE SUITE IS SPACIOUS ENOUGH TO WELCOME UP TO 180 GUESTS FOR A SPECIAL EVENT, UP TO 130 FOR SEATED DINING AND CONFERENCES. WITH STATE-OF-THE-ART IMAGE PROJECTION AND IT'S OWN BAR, ALL BENEATH A GLITTERING BACCARAT CHANDELIER.