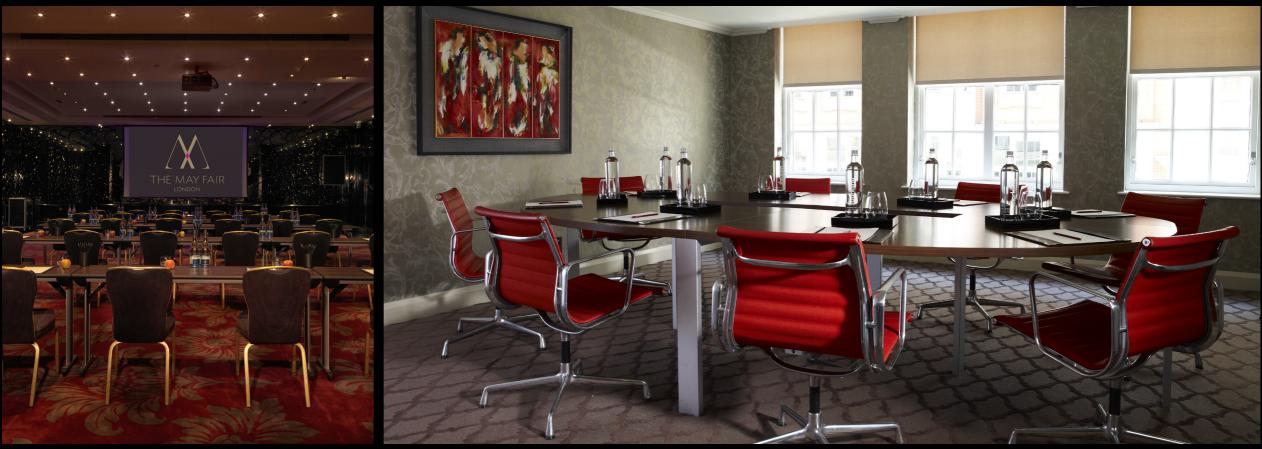

### **MEETING ROOMS**

ELEVEN STYLISH PRIVATE ROOMS, EACH UNIQUE IN DESIGN AND BATHED IN NATURAL LIGHT. EACH PLANNED AROUND AN AIRY BREAKOUT AREA. SUPREME ON-SITE CATERING MENUS, FEATURING FRESH SEASONAL PRODUCE - ADDING A TOUCH OF QUALITY TO ANY BUSINESS MEETING.

### EVENTS

THE MAY FAIR IS NO ORDINARY MEETING SPACE. A GLAMOROUS HERITAGE IS CAPTURED IN THE RETRO CHIC OF SPECTACULAR ART DECO FURNISHINGS. THE SUITE IS SPACIOUS ENOUGH TO WELCOME UP TO 180 GUESTS FOR A SPECIAL EVENT, UP TO 130 FOR SEATED DINING AND CONFERENCES. WITH STATE-OF-THE-ART IMAGE PROJECTION AND IT'S OWN BAR, ALL BENEATH A GLITTERING BACCARAT CHANDELIER.