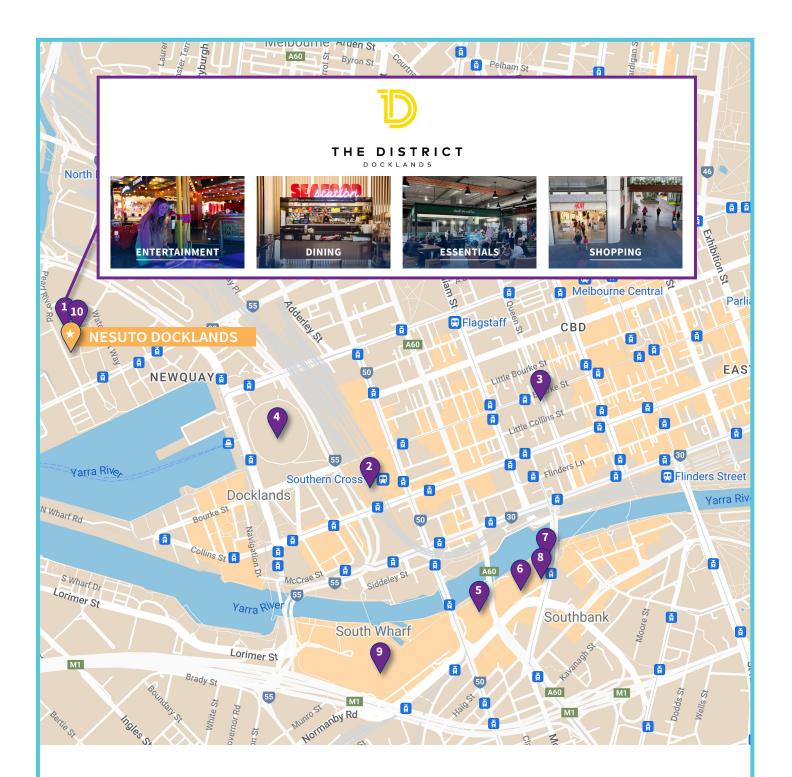

#### THE DISTRICT DOCKLANDS

Home to Melbourne's top attractions. This precinct is designed for Nesuto guests to Discover, Explore and Experience. Including:

- HOYTS Cinema
- Archie Brothers Cirque Electriq Six bowling lanes, 67
  arcade and ticket games, XD Theatre and dodgems,
  A full service cocktail bar, gourmet kitchen and
  function spaces into the mix, and the fun's covered for
  everyone.
- ArtVo An interactive 3D art or otherwise known as Trick Art museum
- Brush by the Vines Paint 'n' Sip craze taking over Australia, BBTV promises a night like no other
- Chipmunks Playland & Cafe Docklands Offering unlimited entertainment for kids aged 0-11 years old
- O'Brien Icehouse Australia's largest and most respected ice arena.
- GlowGolf Docklands

### **WHAT'S NEARBY**

#### 1. District Docklands

The District is the experiential heart of Docklands. Step into a world of optical illusions and larger-than-life murals at Australia's first immersive, 'trick art' gallery ArtVo, or go for a spin on the ice at O'Brien Icehouse.

Catch the latest blockbusters at the Hoyts cinema complex, where every seat is a powered recliner. Go bowling, try the dodgem cars or play arcade games at Archie Brother's Cirque Electriq.

Enjoy over 30 food and dining options including Carl's Jr, China Bar, Urban Alley Brewery, Dohtonbori Okonomiyaki, Gold Leaf and Krabby's Crab Boil.

- 2. Southern Cross Train Station
- 3. Bourke Street Mall
- 4. Marvel Stadium
- 5. Crown Casino
- 6. Melbourne Skydeck
- 7. Arts Centre Melbourne
- 8. National Gallery of Victoria
- 9. Melbourne Convention and Exhibition Centre
- 10. Market Lane