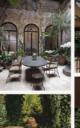

## A new French Vietnamese feasting room

The interiors will transport you to a 1920s villa in Hanoi's Old Quarter. The dining room, seating 160, spills onto the lush terrace with capacity for an additional 60 diners. This design blends old-world elegance with the bright and colorful influence of the modern world.