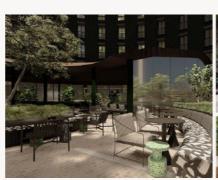

## A revival of Sydney's famous rooftop terrace

The exteriors will feature a rooftop terrace bar that draws inspiration from Vietnamese flavors, combined with classic French drinking styles. It will include an all-weather canopy to accommodate up to 250 guests throughout the year.