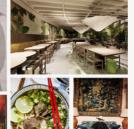

## A new French Vietnamese feasting room

The interiors will transport you to a 1920s villa in Hanoi's Old Quarter. The dining room, seating 160, spills onto the lush terrace with capacity for an additional 60 diners. This design blends old-world elegance with the bright and colorful influence of the modern world.