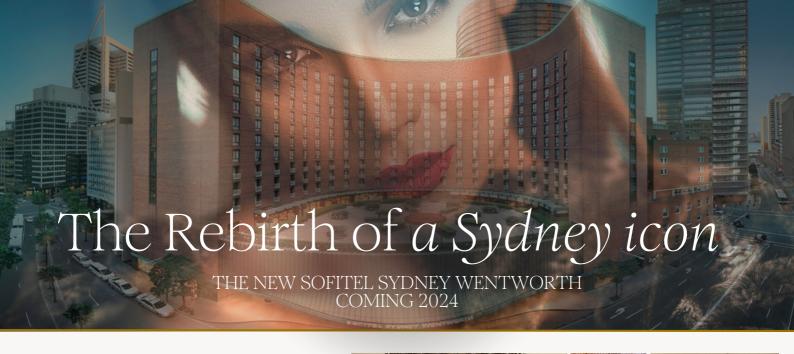

### Your Experience is Tailored to You

Discover our **436** rooms and suites that gracefully curve along the terrace, offering a unique blend of luxury and comfort. Our innovative technology will enhance your stay, ensuring a seamless and memorable experience.

#### **Distinctive features**

- Sofitel MyBedTM Sustainable Balmain Paris amenities LED smart TV
- Selected rooms & suites with Club Millésime access Nespresso coffee machine Luxurious marble bathrooms Signature mini-bar & in-room dining.