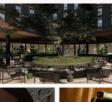

## A revival of Sydney's famous rooftop terrace

The exteriors will feature a rooftop terrace bar that draws inspiration from Vietnamese flavors, combined with classic French drinking styles. It will include an all-weather canopy to accommodate up to 250 guests throughout the year.