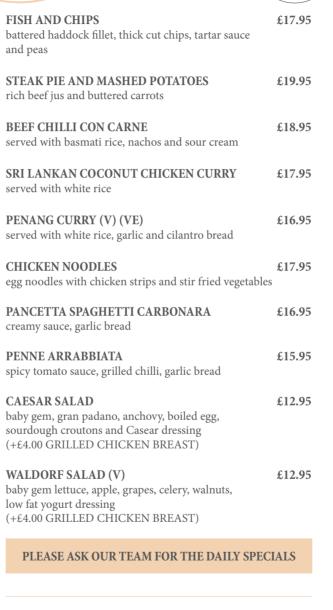

## MAINS

V = VEGETARIAN | VE = VEGAN

Food Allergies & Intolerances: Some of our food contains allergens,

please speak to one of our team members for more information.