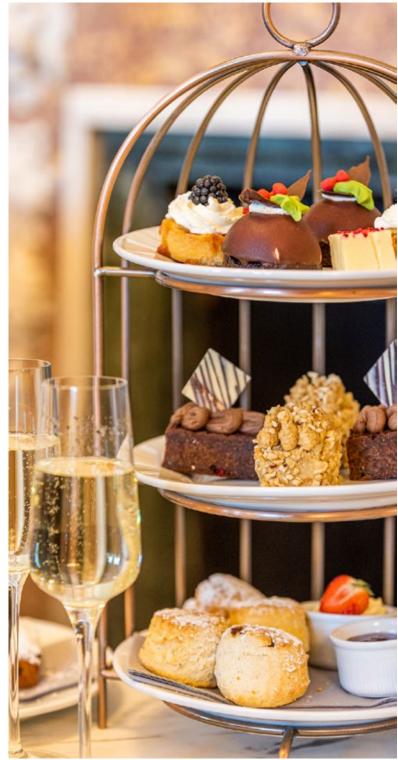

## FESTIVE AFTERNOON TEA

**£37.00** Per Person **£20.00** Children aged 12 and under

## TRADITIONAL FINGER SANDWICHES

Turkey and Cranberry (DF, GFo, NF)

Cucumber and Cream Cheese (V, VGo, DFo, GFo, NF)

Smoked Salmon Dill Crème Fraiche (DFo, GFo, NF)

## SAVOURY

Roast Chestnut and Sage Sausage Roll (DF)

Warm Plain and Sultana Scones served with Clotted Cream and Jam (V, VGo, DFo, GFo, NF)

## SWEET TREATS

Christmas Pudding Bomb (V, GF, NF)

Bakewell Slice (V, GF)

Cinnamon Eclair (V, GF, NF)

Chocolate & Caramel Truffle (V, VGo, GF, NFo)

To Book for tables of 9 or more call the sales team on 01189 74 75 76

Tea & Coffee