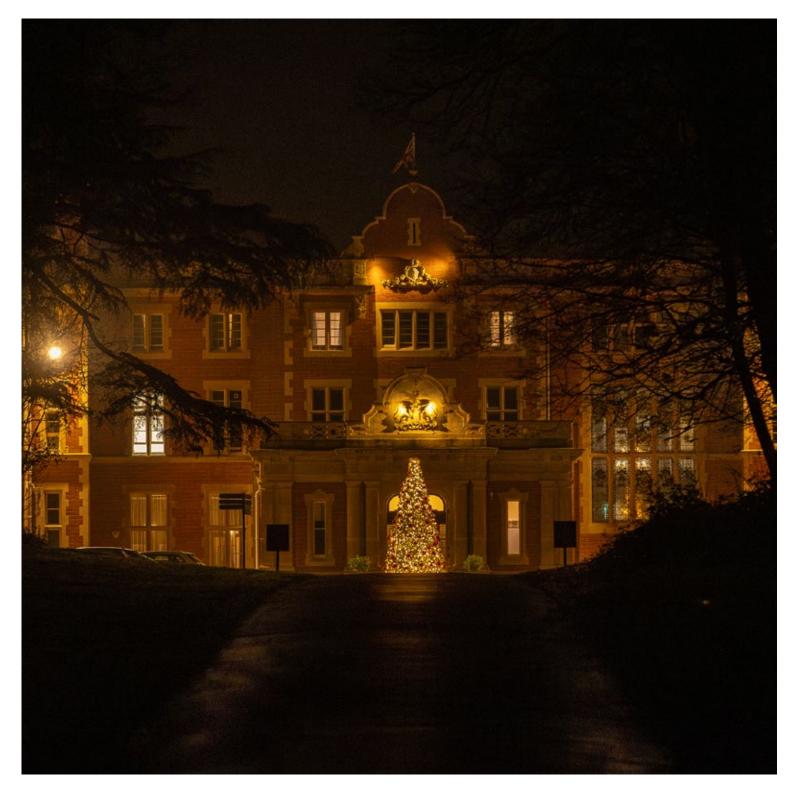

Festive Afternoon Tea

Festive Lunches and Dinners in the Restaurant

Private Christmas Parties in the Downshire Ballroom

Christmas Day Lunch

Boxing Day Brunch

## FLIP THE BROCHURE OVER FOR OUR "PARTY IN THE STARS" THEMED CHRISTMAS PARTIES!

Party in the Stars Introduction

Party in the Stars Package

Party in the Stars Menu

Party in the Stars Booking Details











## FESTIVE AFTERNOON TEA

**£37.00** Per Person **£20.00** Children aged 12 and under

## DATES

Available throughout December, Excluding Christmas Day & Boxing Day

### TIMES

Served from 2pm - 5pm

## TRADITIONAL FINGER SANDWICHES

Turkey and Cranberry (DF, GFo, NF)

Cucumber and Cream Cheese (V, VGo, DFo, GFo, NF)

Smoked Salmon Dill Crème Fraiche (DFo, GFo, NF)

## SAVOURY

Roast Chestnut and Sage Sausage Roll (