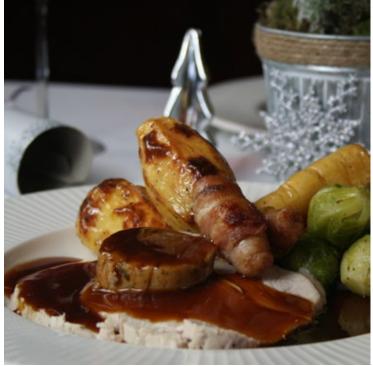

### MAINS

Traditional Roast Turkey with Pig in Blanket, Roast Potatoes, Root Veg, Brussels Sprouts, Swede Mash, Stuffing & Gravy (DF, GFo, NF)
Fillet of Seabream with Crushed New Potatoes, Lemon Braised Fennel & Dill Velouté (DFo, GF, NF)
Beef Blade Steak with Creamed Potato, Tenderstem Broccoli & Bourguignon Sauce (£4 Supplement for lunch) (GF, NF)

Chef's Homemade Nut Roast with Roast Potatoes, Root Veg, Brussels Sprouts, Swede Mash & Veg Gravy (V, VG, DF, GF)

Beetroot & Butternut Squash Risotto with Kale Pesto (V, VG, DF, GF, NF)