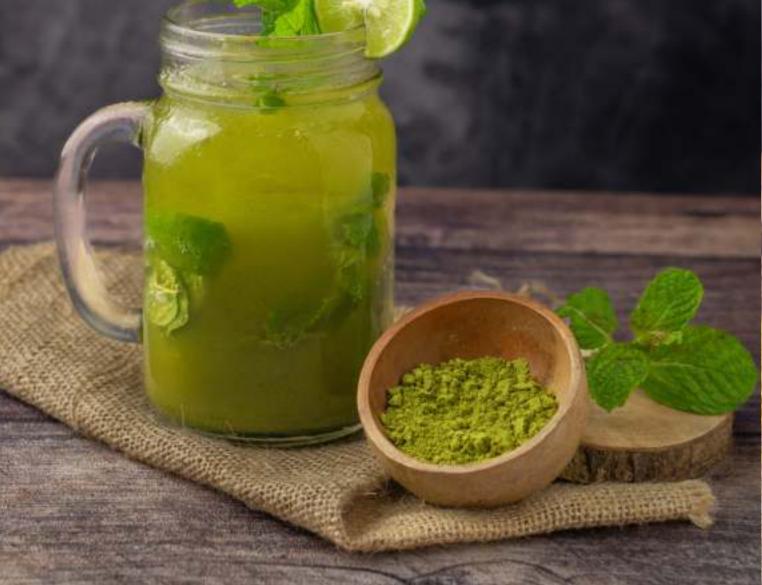

## SPECIALITY ICED TEA

| PEPPERMINT SQUASH<br>Peppermint tea, lemon zest, lemon juice,<br>honey, sugar syrup, soda water.            | 50K |
|-------------------------------------------------------------------------------------------------------------|-----|
| MATCHA MOJITO<br>Matcha powder, mint leaf, fresh lime, lime<br>juice, sugar syrup, soda water.              | 50K |
| GREEN REFRESHER<br>Green tea, passion fruit, apple juice, fresh kiwi,<br>fresh passion fruit, fresh orange. | 50K |
| CHAMOMILE GINGER FIZZ<br>Chamomile tea, sliced ginger, honey, pineapple<br>juice, soda water.               | 50K |