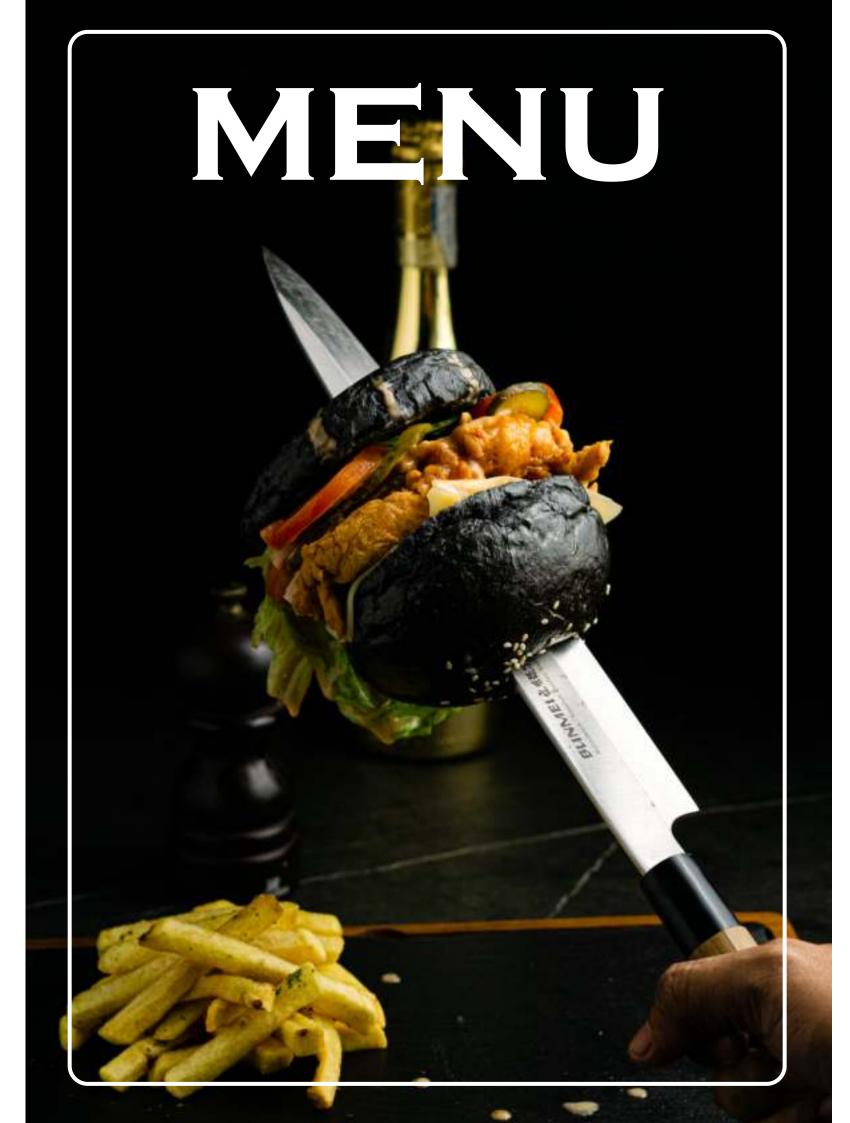

#### 185K

DAIRY

E00

CHICKEN BOO 75K Seasoned flour batter fried chicken thigh, honey mustard, spicy thousand island dressing, pickles, charcoal bun and fries.

VEGETARIAN

SEAFOOL