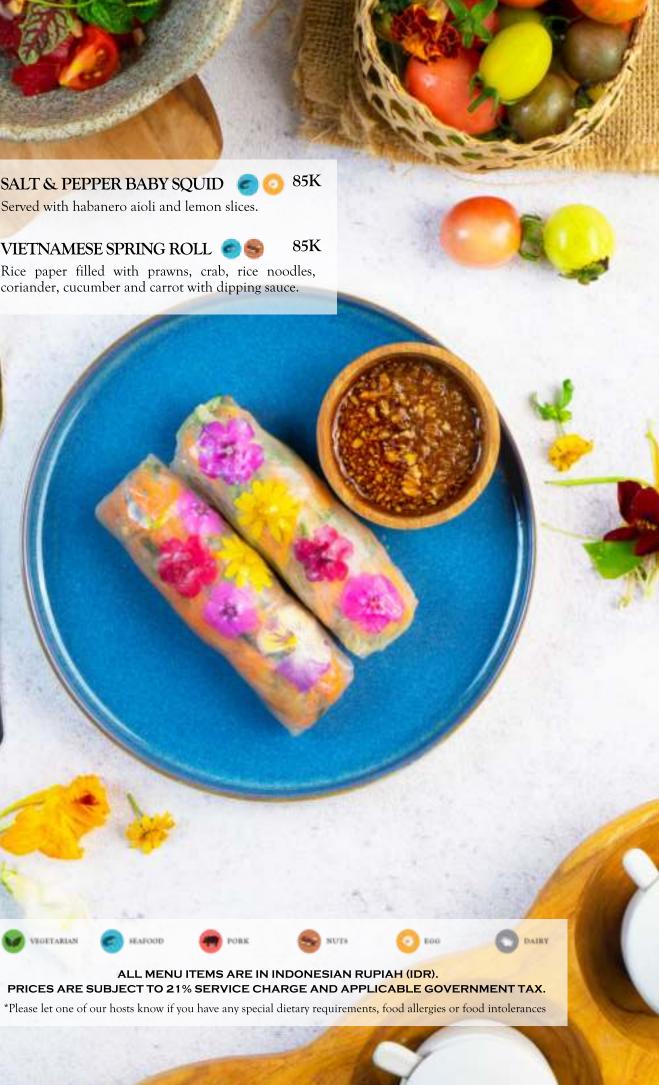

# ALA CARTE MENU

(Available 11.00 a.m - 11.00 p.m)

SALT & PEPPER BABY SQUID 📀 📀 85K

Served with habanero aioli and lemon slices.

#### VIETNAMESE SPRING ROLL

Rice paper filled with prawns, crab, rice noodles, coriander, cucumber and carrot with dipping sauce.