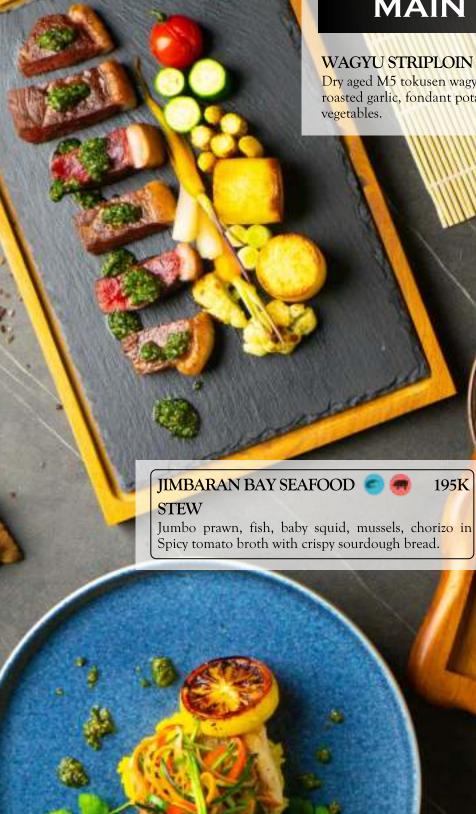

#### WAGYU STRIPLOIN

Dry aged M5 tokusen wagyu striploin, chimichurri, roasted garlic, fondant potatoes and grilled baby vegetables.

350K

195K