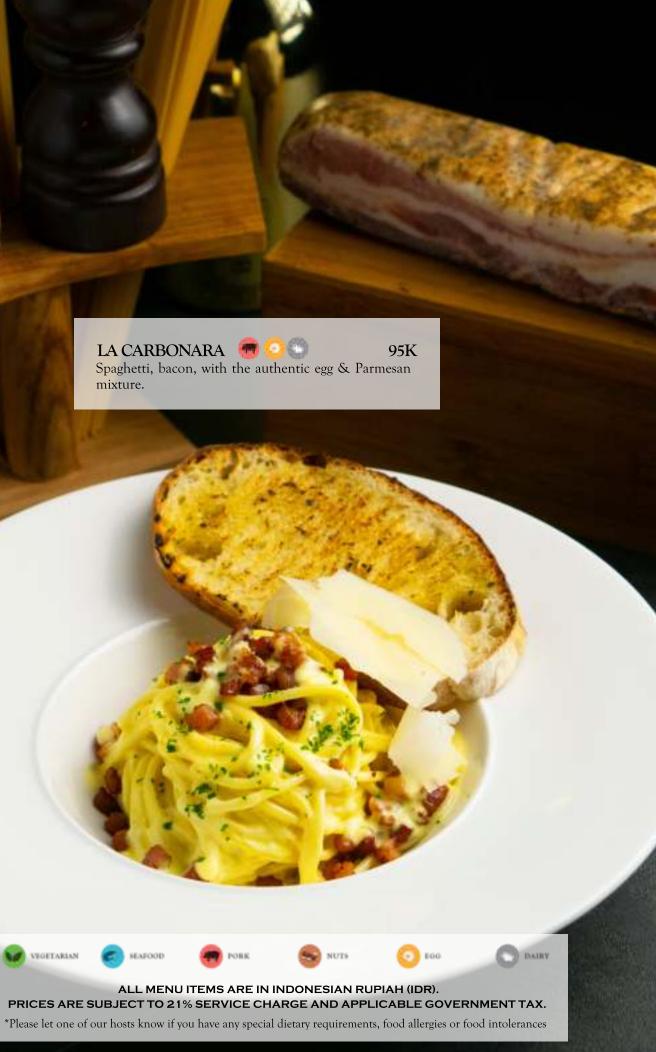

# SPINACH GNOCCHI & 😂 🌑 CHICKEN THIGH

Spinach gnocchi, creamy Gorgonzola sauce, lemon herb chicken thigh, chopped walnut.

LA CARBONARA 👼 🔾 💭 95K Spaghetti, bacon, with the authentic egg & Parmesan mixture.