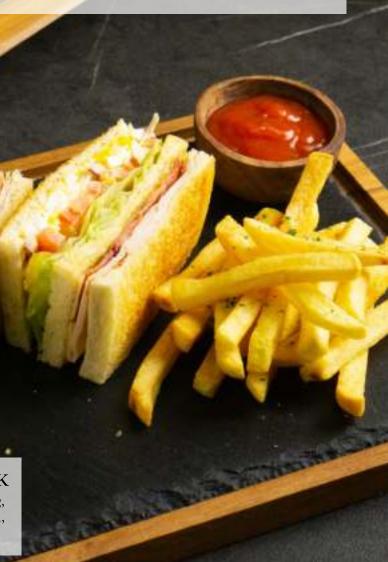

#### PULLED PORK SANDWICH (7) 175K Pulled pork, bacon, corn slaw, American cheddar cheese, habanero chili sauce on ciabatta.

the states

ALL MENU ITEMS ARE IN INDONESIAN RUPIAH (IDR). PRICES ARE SUBJECT TO 21% SERVICE CHARGE AND APPLICABLE GOVERNMENT TAX. \*Please let one of our hosts know if you have any special dietary requirements, food allergies or food intolerances CLUB SANDWICH **130K** White toast, smoked turkey ham, Swiss cheese, egg, bacon, tomato, lettuce, onion, grain mustard, mayonnaise and fries.