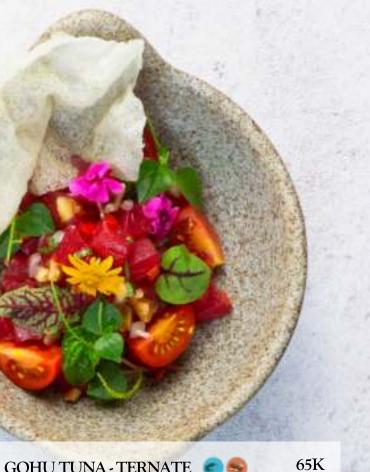

### GOHU TUNA - TERNATE SASHIMI

Sashimi grade tuna with spicy, savory, tangy flavours, from chilies, shallots, calamansi, kemangi, cherry tomatoes, kenari nuts and rice crackers.

500 E00

NUTS

DAIRY

| DETOX SALAD BOWL                         | 70K        |
|------------------------------------------|------------|
| Hummus, asparagus, cucumber, carrot,     |            |
| olive, paprika, edamame, beetroot, feta, | walnut and |
| olive oil lime dressing.                 |            |