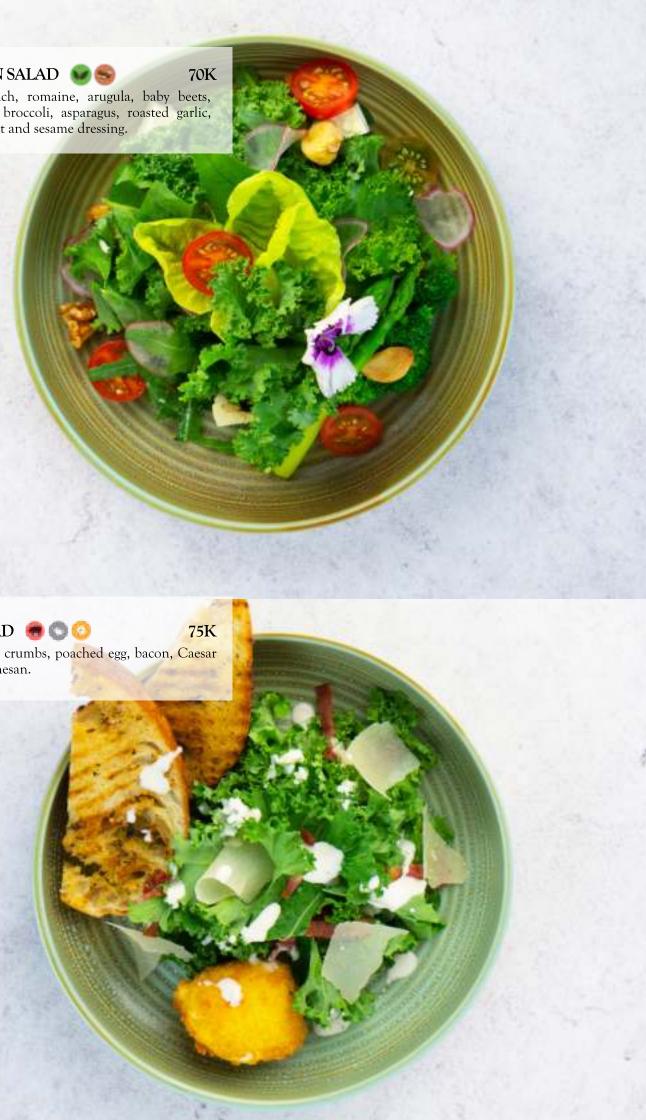

### LEAFY GREEN SALAD 💿 🌚

۰.

With kale, spinach, romaine, arugula, baby beets, cherry tomatoes, broccoli, asparagus, roasted garlic, feta cheese, walnut and sesame dressing.

CAESAR SALAD 🛛 😁 💿 Kale leaves, bread crumbs, poached egg, bacon, Caesar dressing and parmesan.