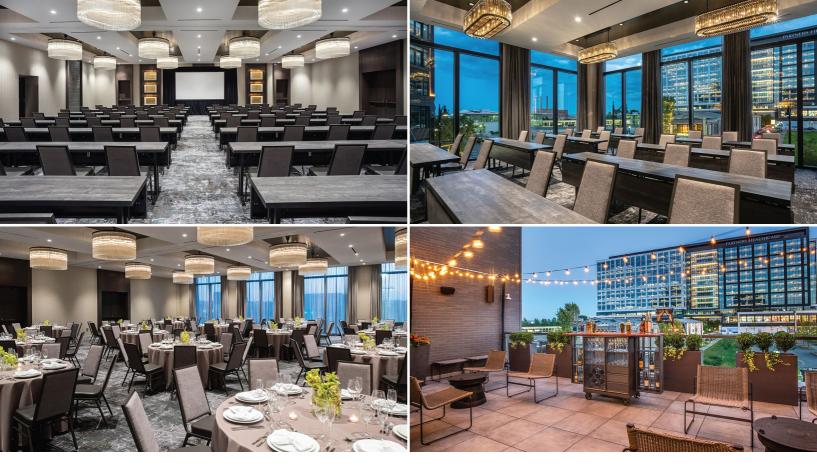

## MEETINGS & EVENTS

**FORD** - Named in honor of the successful entrepreneur, innovator and motivator, Henry Ford, this venue offers 1,560 square feet of space and can accommodate up to 110 guests. It can be divided into two spaces as well, for smaller events.

**ASSEMBLY** - The name of this venue pays homage to the legendary assembly plant with which our hotel shares historical dirt. Measuring 2,912 square feet, the Assembly venue is perfect for banquet receptions for 256 guests, as well as seated conferences of up to 300.

**THE TERRACE** - At 640 square feet, this cozy space is tailor-made for small cocktail soirees. Pair your drinks with scenic views.

**REFLECTIONS** - Our full-service restaurant and bar serves fresh, locally inspired fare, and offers a private dining area that can be reserved for parties.