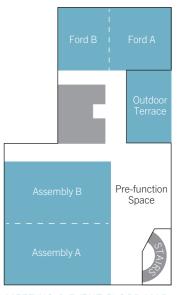

## MEETINGS & EVENTS

**FORD** - Named in honor of the successful entrepreneur, innovator and motivator, Henry Ford, this venue offers 1,560 square feet of space and can accommodate up to 110 guests. It can be divided into two spaces as well, for smaller events.

**ASSEMBLY** - The name of this venue pays homage to the legendary assembly plant with which our hotel shares historical dirt. Measuring 2,912 square feet, the Assembly venue is perfect for banquet receptions for 256 guests, as well as seated conferences of up to 300.

**THE TERRACE** - At 640 square feet, this cozy space is tailor-made for small cocktail soirees. Pair your drinks with scenic views.

**REFLECTIONS** - Our full-service restaurant and bar serves fresh, locally inspired fare, and offers a private dining area that can be reserved for parties.

### **EVENT SPACE CAPACITY**

| ROOM NAME    | DIMENSIONS | SQ FT | THEATER | SCHOOLROOM | CONFERENCE | U-SHAPE | RECEPTION | BANQUET |
|--------------|------------|-------|---------|------------|------------|---------|-----------|---------|
| FORD A       | 31x30x12   | 930   | 60      | 48         | 28         | 24      | 60        | 30      |
| FORD B       | 21x30x12   | 630   | 40      | 32         | 20         | 20      | 44        | 30      |
| FORD A&B     | 52x30x12   | 1,560 | 110     | 80         | 48         | 48      | 110       | 80      |
| ASSEMBLY A   | 52x28x12   | 1,456 | 150     | 96         | 44         | 48      | 150       | 120     |
| ASSEMBLY B   | 52x29x12   | 1,456 | 150     | 96         | 44         | 48      | 150       | 120     |
| ASSEMBLY A&B | 52x57x12   | 2,912 | 300     | 160        | 52         | 68      | 300       | 256     |
| THE TERRACE  | 32x20      | 640   | -       | -          | -          | -       | 40        | -       |
| PRE-FUNCTION | 96x18      | 1,738 | _       | -          | -          | -       | -         | -       |
| RESTAURANT   | 36x30x12   | 1,080 | _       | _          | _          | -       | _         | 50      |

MEETING & EVENT FLOOR MAP